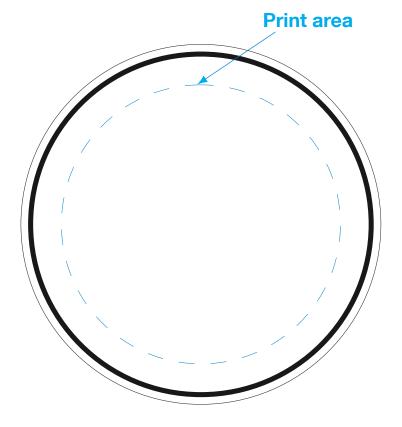

## 3.75 inch custom 9 ply cellulose coasters

The registration movement is 2 to 3 mm per color in any direction There will be a thin line on the edge of the coaster in one of your printed colors