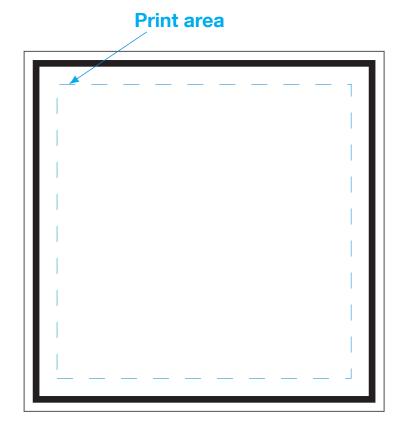

## 3.75 inch custom 9 ply cellulose coasters

The registration movement is 2 to 3 mm per color in any direction There will be a thin line on the edge of the coaster in one of your printed colors