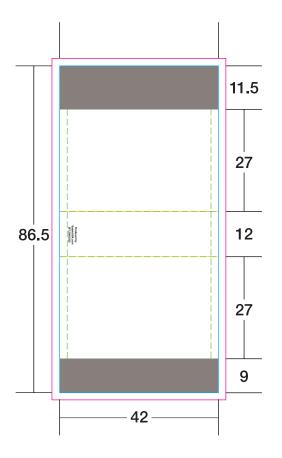

Cut Line Fold Lines

**Safe Imprint Area** 

List Matchtip color below Matchbox Finish

| List Materitip color below | Matoribox i mion |                                   |  |
|----------------------------|------------------|-----------------------------------|--|
|                            |                  | 1. Glossy (Coated) - PMS C colors |  |
|                            |                  | 2. Glossy with Matte Varnish      |  |