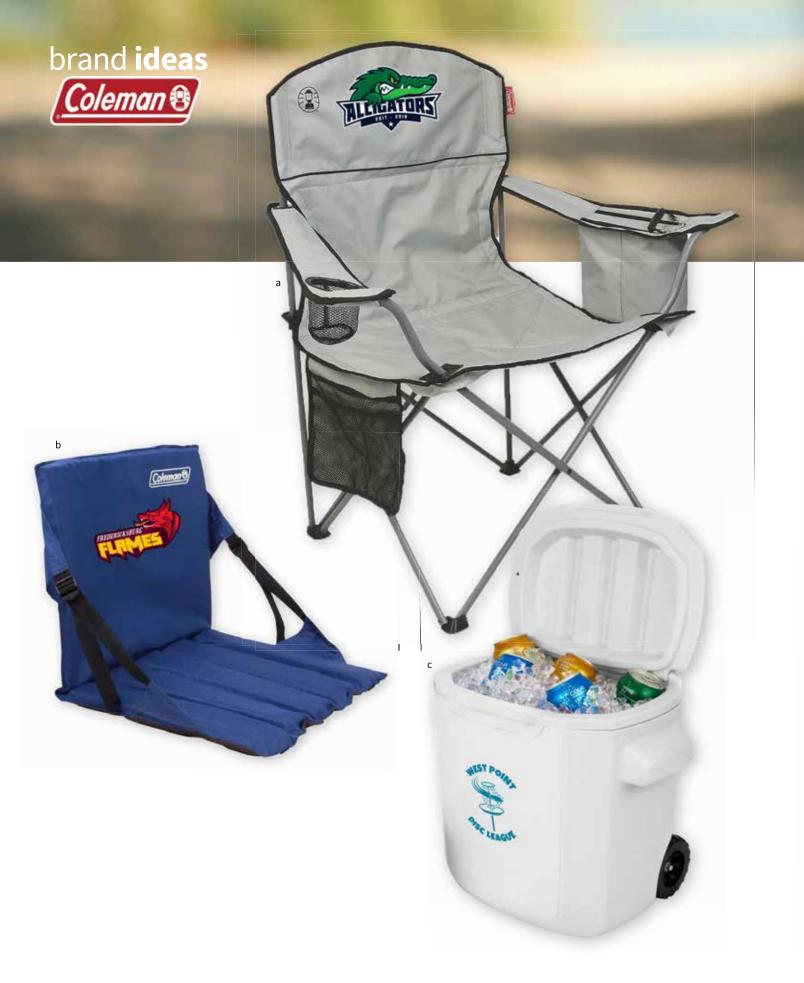

b VCLM041 | Coleman<sup>®</sup> Comfortsmart<sup>™</sup> Suspension Chair
 This super-comfortable chair can support up to 300 lb. and features a cooling mesh back, padded solid arms, a strong steel frame, and a drink holder.
 Black

as low as \$118.63(c) USD | \$172.01(c) CAD | min. 12 CAD pricing begins in March. FULL COLOR

a **45009** | Good Value<sup>™</sup> Captain's Chair A step above the rest, this generously sized seat has a rounded backrest for extra support and comfort.

Black, Green, Khaki, Navy, Purple, Red, Royal as low as \$27.99(c) USD | \$40.59(c) CAD | min. 24 FULL COLOR

## outdoor

16141 | ORCA™ 40 Quart Cooler This rugged roto-molded cooler has integrated insulation for maximum ice/cold retention for up to 10 days. Navy, Seafoam, Tan, White as low as \$502.85(e) USD | \$729.13(e) CAD | min. 1 FULL COLOR | FREE SET-UP | USA PROUD