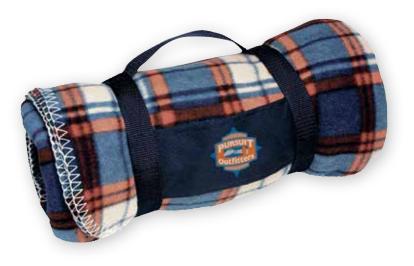

#### 15524 | Travel Blanket

This classic plaid fleece blanket travels easily to picnics, sporting events, or anywhere using the imprinted carrying strap. Blue, Gray, Blue Rust Plaid, Cream Plaid, Rust Plaid. as low as \$14.98(c) USD | \$21.72 (c) CAD | min. 50