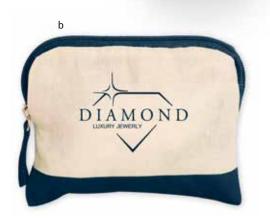

cooler longer with this deluxe collapsible can cooler.
   Black, Bright Orange, Carolina Blue, Green, Lime, Maroon, Navy, Purple, Red, Royal, Silver, Yellow as low as \$1.63(c) USD | \$2.36(c) CAD | min. 250
   FREE SET-UP
- **b** CDKW027 | Keeper Cup 20 oz.
   Sip a refreshing beverage in this BPA-free, dual-molded plastic cup with colored outer wall and white inner wall.
   Aqua, Black, Blue, Hunter Green, Red as low as \$2.18(c) USD | \$3.16(c) CAD | min. 288
   CAD pricing begins in March.
- c 55947 | Souvenir<sup>®</sup> Path Pen The Path Pen offers an updated, modern twist on a classic pen style. *Barrel:* Black, Burgundy, Forest Green, Navy, White *Trim:* Chrome as low as \$2.33(c) USD | \$3.38(c) CAD | min. 100 ELEVATED INK | FREE SET-UP

C C

Koozie® is a registered trademark.







a 15039 | Good Value™ Drawstring Backpack This is a fun and simple backpack to stuff and take on the go. Black, Bright Orange, Burgundy, Carolina Blue, Charcoal, Dark Green, Dark Orange, Lime, Navy, Pink, Purple, Red, Royal, Teal, White as low as \$2.15(c) USD | \$3.12(c) CAD | min. 100 FULL COLOR

а

- **VBAG066** | Cotton Colored Accent Accessory Bag This natural cotton accessory bag has splashes of color on top and bottom with a color-accented zipper and pull. Black, Navy, Red, Royal, Teal as low as \$2.63(c) USD | \$3.81(c) CAD | min. 150 CAD pricing begins in March.
- vBAG101 | Simple Fanny Pack
   This no-frills fanny pack features a zippered main compartment and has an adjustable strap with side-release buckle that extends to 38".
   Black, Gray, Red, Royal
   as low as \$3.15(c