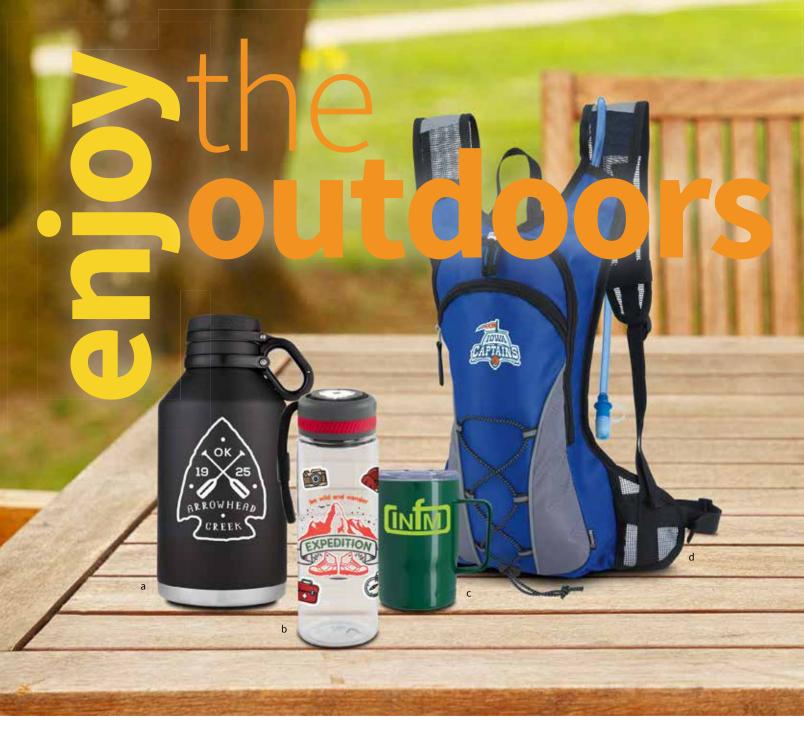

## outdoor

a 26045 | Good Value<sup>™</sup> Two-Tone Black Frame Sunglasses Keep your eyes shaded when the sun shines bright with these two-tone sunglasses that feature UV400 protective lenses. Neon Green, Pink, Yellow

as low as \$1.21(c) USD | \$1.75(c) CAD | min. 150 FULL COLOR

b

- b 45758 | Modern Stadium Seat This steel-framed seat snaps in and out of place and the shoulder strap makes it convenient to carry. Black, Royal as low as \$56.27(c) USD | \$81.59(c) CAD | min. 24 FULL COLOR
- c VOUT034 | Fun On The Go Games Portable Bag Toss & More This portable fabric game features a classic bag toss with multiple holes for scoring points on one side and a cornhole single-hole game on the other side. Black as low as \$44.98(c) USD | \$65.22(c) CAD | min. 24 CAD pricing begins in March. FULL COLOR
- d 26246 | Koozie<sup>®</sup> Collapsible Folding Wagon A real workhorse, the Koozie<sup>®</sup> Collapsible Folding Wagon is perfect for hauling gear, and when the fun is over, it folds up for easy storage. Black, Blue, Red as low as \$169.19(c) USD | \$245.33(c) CAD | min. 4 FULL COLOR