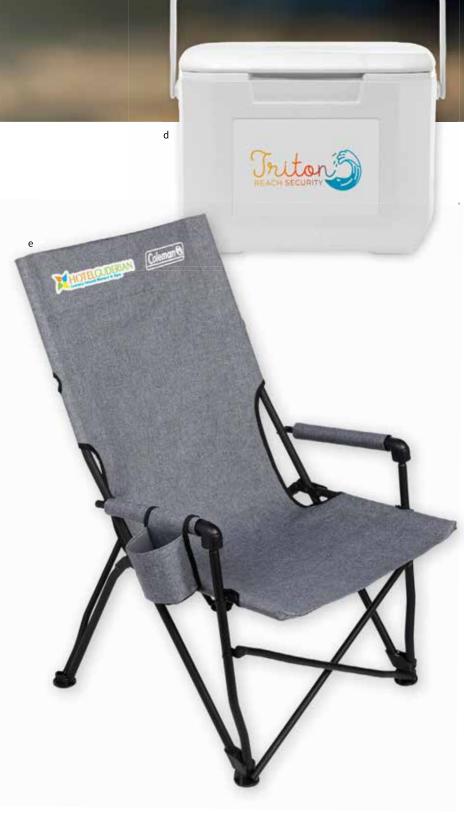

as low as \$1.21(c) USD | \$1.75(c) CAD | min. 150 FULL COLOR

b

- b 45758 | Modern Stadium Seat This steel-framed seat snaps in and out of place and the shoulder strap makes it convenient to carry. Black, Royal as low as \$56.27(c) USD | \$81.59(c) CAD | min. 24 FULL COLOR
- c VOUT034 | Fun On The Go Games Portable Bag Toss & More This portable fabric game features a classic bag toss with multiple holes for scoring points on one side and a cornhole single-hole game on the other side. Black as low as \$44.98(c) USD | \$65.22(c) CAD | min. 24 CAD pricing begins in March. FULL COLOR
- d 26246 | Koozie<sup>®</sup> Collapsible Folding Wagon A real workhorse, the Koozie<sup>®</sup> Collapsible Folding Wagon is perfect for hauling gear, and when the fun is over, it folds up for easy storage. Black, Blue, Red as low as \$169.19(c) USD | \$245.33(c) CAD | min. 4 FULL COLOR