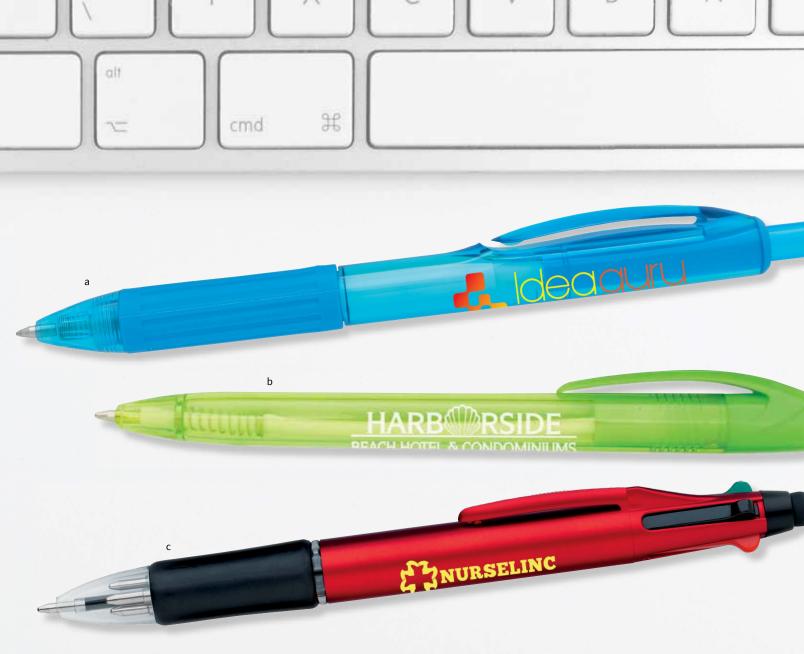

 a ICLGEL | BIC<sup>®</sup> Intensity<sup>®</sup> Clic<sup>™</sup> Gel Pen With an automatic clip-retracting mechanism, ultra-smooth gel roller, and a variety of trendy colors, the BIC<sup>®</sup> Intensity<sup>®</sup> Clic<sup>™</sup> Gel is a modern take on the retractable pen. NEW Solid Red, NEW Solid Navy, NEW Solid Charcoal, Clear Blue, Green, Orange, Purple, Red, Solid Black or White as low as \$2.27(c) USD | \$3.29(c) CAD | min. 150

NEW COLORS | FULL COLOR | FREE SET-UP

b FCLGEL | BIC<sup>®</sup> Ferocity Clic<sup>™</sup> Gel Pen This plunger-action pen features a translucent comfort rubber grip, chrome metal clip, and an ultra-smooth gel roller with fast-drying ink.

Clear Blue, Green, Orange, Purple or Red; Solid Black or White as low as \$2.45(c) USD | \$3.55(c) CAD | min. 150 NEW | FULL COLOR | FREE SET-UP