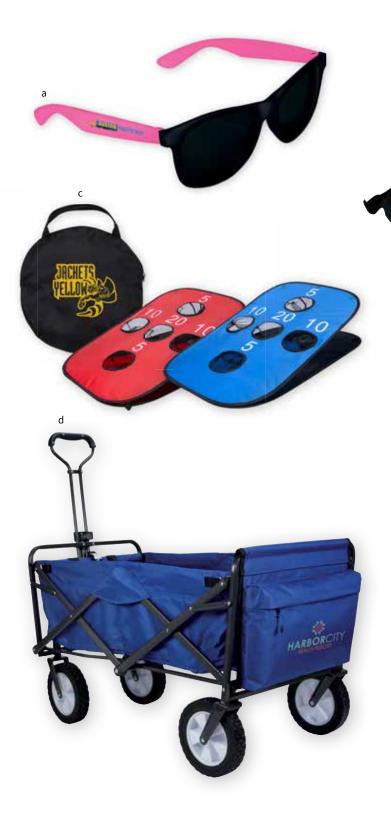

as low as \$1.21(c) USD | \$1.75(c) CAD | min. 150 FULL COLOR

b

- b 45758 | Modern Stadium Seat This steel-framed seat snaps in and out of place and the shoulder strap makes it convenient to carry. Black, Royal as low as \$56.27(c) USD | \$81.59(c) CAD | min. 24 FULL COLOR
- c VOUT034 | Fun On The Go Games Portable Bag Toss & More This portable fabric game features a classic bag toss with multiple holes for scoring points on one side and a cornhole single-hole game on the other side. Black as low as \$44.98(c) USD | \$65.22(c) CAD | min. 24 CAD pricing begins in March. FULL COLOR
- d 26246 | Koozie<sup>®</sup> Collapsible Folding Wagon A real workhorse, the Koozie<sup>®</sup> Collapsible Folding Wagon is perfect for hauling gear, and when the fun is over, it folds up for easy storage. Black, Blue, Red as low as \$169.19(c) USD | \$245.33(c) CAD | min. 4 FULL COLOR