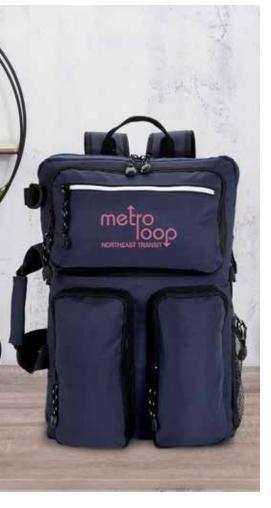

# bags

a AP5040 | Atchison® On the Move Backpack
 This brightly colored backpack is just the right size for a day trip.
 Black, Burgundy/Black, Burgundy/Sunglow, Navy/Burnt Orange, Navy/Red, Olive/Black,

Red/Black, Royal/Black as low as \$10.59(c) USD | \$15.36(c) CAD | min. 50 FULL COLOR **b AP5040C** | Atchison® Two-Tone On the Move Backpack
 Head out to campus with this two-tone backpack that will help you stay at the head of the class with its multiple organizing pockets.
 Black, Red, Royal, Navy

as low as \$12.31(c) USD | \$17.85(c) CAD | min. 50 FULL COLOR c AP5040ECO| Atchison® RPET On the Move Backpack Keep your gear close at hand as you tackle your busy day with this easy-to-carry backpack. Contains 95% post-consumer recycled polyester. Charcoal, Navy, Hunter Green as low as \$13.26(c) USD | \$19.23(c) CAD | min. 50 GOINGREEN<sup>™</sup> | RECYCLED CONTENT FULL COLOR