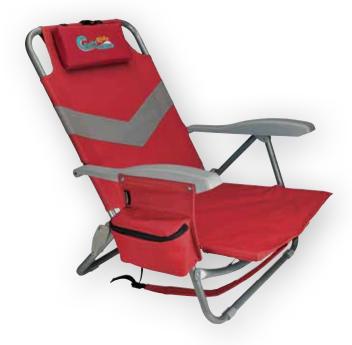

b VCLM041 | Coleman<sup>®</sup> Comfortsmart<sup>™</sup> Suspension Chair
 This super-comfortable chair can support up to 300 lb. and features a cooling mesh back, padded solid arms, a strong steel frame, and a drink holder.
 Black

as low as \$118.63(c) USD | \$172.01(c) CAD | min. 12 CAD pricing begins in March. FULL COLOR

a **45009** | Good Value<sup>™</sup> Captain's Chair A step above the rest, this generously sized seat has a rounded backrest for extra support and comfort.