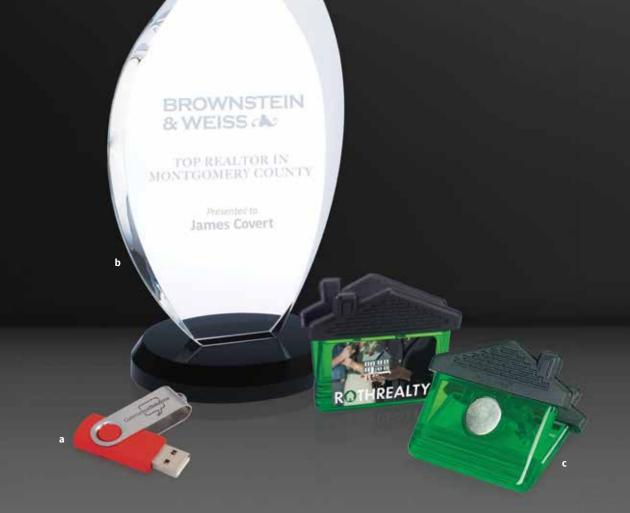

# office & meeting

b

an Karl Millin Denne Denne Centre Denne Control (Control (Contr

а

JUNEAU TONIGHT

UNEAU TONIGHT

#### product story idea

While presenting at a company conference, a motivational speaker could give away the Souvenir<sup>®</sup> Sticky Note<sup>™</sup> 4" x 3" Die Cut Pad, 25 sheet to each attendee. Recipients would use the notepads to write down their goals and stick them either in their workspace or living space so they could be reminded of them on a regular basis. Only after a goal was achieved could they remove the note.

SND4A25 | Souvenir<sup>®</sup> Sticky Note<sup>™</sup> 4" x 3" Die Cut Pad, 25 sheet Customize your Souvenir<sup>®</sup> Die Cut Sticky Note<sup>™</sup> adhesive notepads with different shapes and really stand out from the crowd! as low as \$0.67(c) USD | \$0.97(c) CAD | min. 500 FSC | FULL COLOR | FREE SET-UP | USA PROUD

С

NEBTECH.US/SKILLED

our high-quality, attordable programs guarantee career soccess tor graduates. Skilled trade jobs are in demand across the country.

- MOTIVATIONAL SPEAKER BARTON SIL
- a SNC3A | Souvenir<sup>®</sup> Sticky Note<sup>™</sup> 3" x 3" x 3" Cube With a vibrant imprint on all four sides of this adhesive notepad, it brings function and style to any desktop! as low as \$9.00(c) USD | \$13.05(c) CAD | min. 90 FSC | FULL COLOR | FREE SET-UP | USA PROUD

OTIVATIONAL SPEAKER

- b NS5A7A25/50 | Souvenir<sup>®</sup> 5" x 7" Scratch Pad, 25-50 Sheet Make your list and check it twice. This must-have notepad is perfect for home, school, or office. NS5A7A25 as low as \$0.94(c) USD | \$1.36(c) CAD | min. 250 NS5A7A50 as low as \$1.27(c) USD | \$1.84(c) CAD | min. 250 FSC | FULL COLOR | FREE SET-UP | USA PROUD
- c P4A3A25/50/100 | Souvenir<sup>®</sup> Sticky Note<sup>™</sup> 4" x 3" Pad 25-50-100 Sheet

These adhesive notepads get the job done, whether at work, home, or the office, and this popular size gives a bit of extra room for jotting yourself a reminder or leaving someone a note. P4A3A25 as low as \$0.57(c) USD | \$0.83(c) CAD | min. 250 P4A3A50 as low as \$1.01(c) USD | \$1.46(c) CAD | min. 250 P4A3A100 as low as \$1.83(c) USD | \$2.65(c) CAD | min. 500 FSC | FULL COLOR | FREE SET-UP | USA PROUD

#### materials matter

Souvenir<sup>®</sup> Sticky Note<sup>™</sup> Pads are printed on FSC-certified paper. Adhesive is tested on 12 different surfaces.