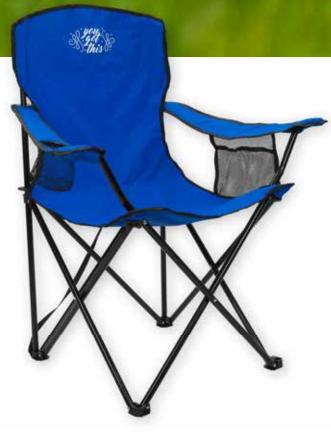

b VCLM041 | Coleman<sup>®</sup> Comfortsmart<sup>™</sup> Suspension Chair
 This super-comfortable chair can support up to 300 lb. and features a cooling mesh back, padded solid arms, a strong steel frame, and a drink holder.
 Black

as low as \$118.63(c) USD | \$172.01(c) CAD | min. 12 CAD pricing begins in March. FULL COLOR

a **45009** | Good Value<sup>™</sup> Captain's Chair A step above the rest, this generously sized seat has a rounded backrest for extra support and comfort.