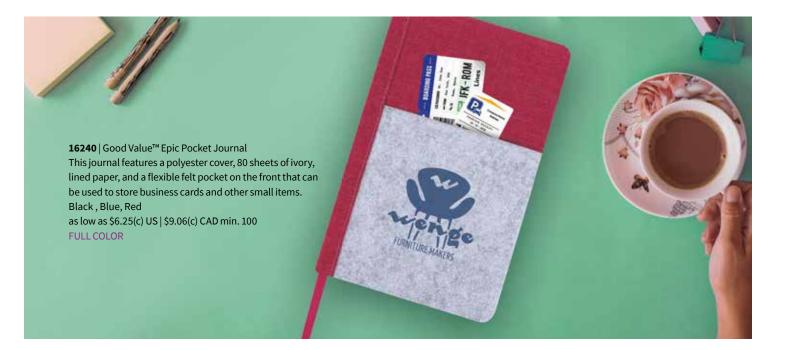

## office & meeting

- a 15722 | Good Value<sup>™</sup> Non-Woven Curve Padfolio With a bold accent of color, this black portfolio can go from the boardroom to the classroom. Blue, Green, Red as low as \$9.19(c) USD | \$13.33(c) CAD | min. 50 FULL COLOR
- **VBUS015** | The Keep It Notebook
   You'll want to keep your important thoughts and ideas in this 80-page journal that includes a front pocket for loose items and a pen loop.
   Black/Gray, Black/Brown, Black/Red, Black/Blue as low as \$4.65(c) USD | \$6.74(c) CAD | min. 150
   CAD pricing begins in March.
- c VBUS037 | Color Edge Journal with Metallic Stylus Pen This soft-cover journal holds 80 sheets of FSCcertified paper and includes a metallic stylus pen that stays secure thanks to the built-in elastic loop.

Black, Blue, Gray, Red as low as \$6.99(c) USD | \$10.14(c) CAD | min. 150 CAD pricing begins in March. C330 | Andrew Philips® Westbridge Leather Padholder

Featuring a rich weathered leather outside and stylish printed fabric inside, this distinctive padholder has a large gusseted interior pocket, three small slip pockets, and an interior zippered pocket.