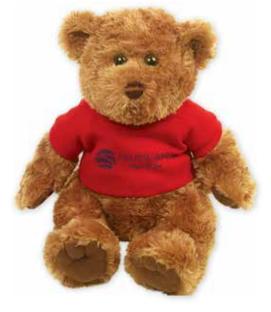

g, Gator, Giraffe, Horse, Leopard, Lion, Monkey, Pig, Tiger, Wolf as low as \$5.17(c) USD | \$7.50(c) CAD | min. 144 CAD pricing begins in March. CPSIA 0+

# plush



VAUR001 | Aurora<sup>™</sup> Mini Flopsies Available in a variety of different animal styles, these super soft 8" plushies are perfect for hugging and snuggling. Bulldog, Cow, Dog, Elephant, Fox, Giraffe, Grizzly Bear, Horse, Lion, Llama, Panda, Seal, Sloth, Squirrel as low as \$12.67(c) USD | \$18.37(c) CAD | min. 48 CAD pricing begins in March. CPSIA 0+



VAUR004 | Aurora<sup>™</sup> 12" Tubbie Wubbies With their sweet expressions and soft, fluffy touch, it's hard not to love these 12" plump plush pals! Bear, Lion, Monkey, Pig as low as \$19.95(c) USD | \$28.93(c) CAD | min. 24 CAD pricing begins in March. NEW | CPSIA 0+



CT978 | Chelsea Teddy Bear<sup>™</sup> Traditional Teddy Bear With soft, luxurious fur and traditional features, this adorable 12" plush toy will be sure to touch its recipient's heart. Brown, Gray as low as \$13.98(c) USD | \$20.27(c) CAD | min. 48 CAD pricing begins in March. CPSIA 0+



CT853 | Chelsea Teddy Bear™ Bo With those big brown eyes and floppy ears, it's hard not to love this cuddly canine that measures 8" when standing. Brown as low as \$14.17(c) USD | \$20.55(c) CAD | min. 48 CAD pricing begins in March. CPSIA 0+ **CT960** | Chelsea Teddy Bear<sup>™</sup> Large Traditional Teddy Bear Cuddle up with this classic-looking brown teddy bear that measures 16" overall and comes with either an extra-large T-shirt or bandana.

as low as \$19.95(c) USD | \$28.93(c) CAD | CAD pricing