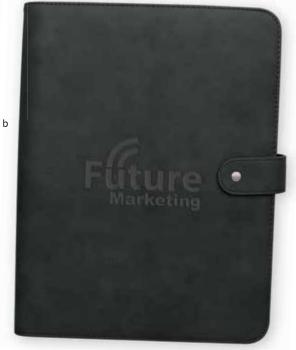

Black, Blue, Gray, Red as low as \$6.99(c) USD | \$10.14(c) CAD | min. 150 CAD pricing begins in March. C330 | Andrew Philips® Westbridge Leather Padholder

Featuring a rich weathered leather outside and stylish printed fabric inside, this distinctive padholder has a large gusseted interior pocket, three small slip pockets, and an interior zippered pocket.

Tan

as low as \$87.88(c) US | \$127.43(c) CAD min. 6 CAD pricing begins in March.

- a 16165 | Souvenir<sup>®</sup> Journal with Rayley Pen The high-end look of this foil and embossed notebook pairs well with the companion Rayley pen.
   Black, Blue, Red, Gray as low as \$8.13(c) USD | \$11.79(c) CAD | min. 50 FULL COLOR
- b 15908 | Good Value™ Soft Cover Spiral Notebook Use this sophisticated journal with leatherette cover to take notes at your next meeting, or leave it on your nightstand as a gratitude notebook.
   Black, Gray, Green, Navy, Red as low as \$5.05(c) USD | \$7.32(c) CAD | min. 100
- c 16018 | KAPSTON<sup>®</sup> Pierce Journal
   The tailored style of the Pierce journal lends an air of sophistication, whether taking notes in a meeting or the classroom.
   Gray
   as low as \$10.98(c) USD | \$15.92(c) CAD | min. 50
   FULL COLOR