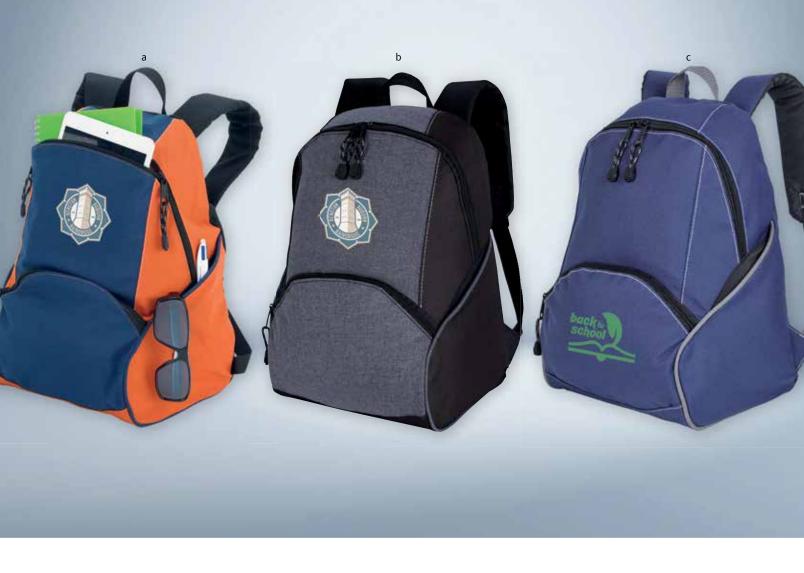

# bags

a AP5040 | Atchison® On the Move Backpack
 This brightly colored backpack is just the right size for a day trip.
 Black, Burgundy/Black, Burgundy/Sunglow, Navy/Burnt Orange, Navy/Red, Olive/Black,

Red/Black, Royal/Black as low as \$10.59(c) USD | \$15.36(c) CAD | min. 50 FULL COLOR **b AP5040C** | Atchison® Two-Tone On the Move Backpack
 Head out to campus with this two-tone backpack that will help you stay at the head of the class with its multiple organizing pockets.
 Black, Red, Royal, Navy

as low as \$12.31(c) USD | \$17.85(c) CAD | min. 50 FULL COLOR c AP5040ECO| Atchison® RPET On the Move Backpack Keep your gear close at hand as you tackle your busy day with this easy-to-carry backpack. Contains 95% post-consumer recycled polyester. Charcoal, Navy, Hunter Green as low as \$13.26(c) USD | \$19.23(c) CAD | min. 50 GOINGREEN<sup>™</sup> | RECYCLED CONTENT FULL COLOR