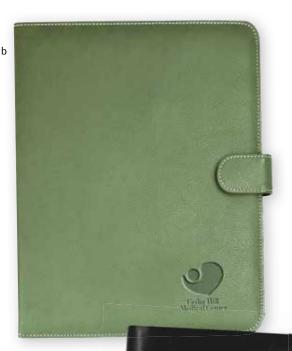

Black, Blue, Gray, Red as low as \$6.99(c) USD | \$10.14(c) CAD | min. 150 CAD pricing begins in March. C330 | Andrew Philips® Westbridge Leather Padholder

Featuring a rich weathered leather outside and stylish printed fabric inside, this distinctive padholder has a large gusseted interior pocket, three small slip pockets, and an interior zippered pocket.

Tan

as low as \$87.88(c) US | \$127.43(c) CAD min. 6 CAD pricing begins in March.

- a 16165 | Souvenir<sup>®</sup> Journal with Rayley Pen The high-end look of this foil and embossed notebook pairs well with the companion Rayley pen.
   Black, Blue, Red, Gray as low as \$8.13(c) USD | \$11.79(c) CAD | min. 50 FULL COLOR
- b 15908 | Good Value™ Soft Cover Spiral Notebook Use this sophisticated journal with leatherette cover to take notes at your next meeting, or leave it on your nightstand as a gratitude notebook.
   Black, Gray, Green, Navy, Red as low as \$5.05(c) USD | \$7.32(c) CAD | min. 100
- c 16018 | KAPSTON<sup>®</sup> Pierce Journal
   The tailored style of the Pierce journal lends an air of sophistication, whether taking notes in a meeting or the classroom.
   Gray
   as low as \$10.98(c) USD | \$15.92(c) CAD | min. 50
   FULL COLOR