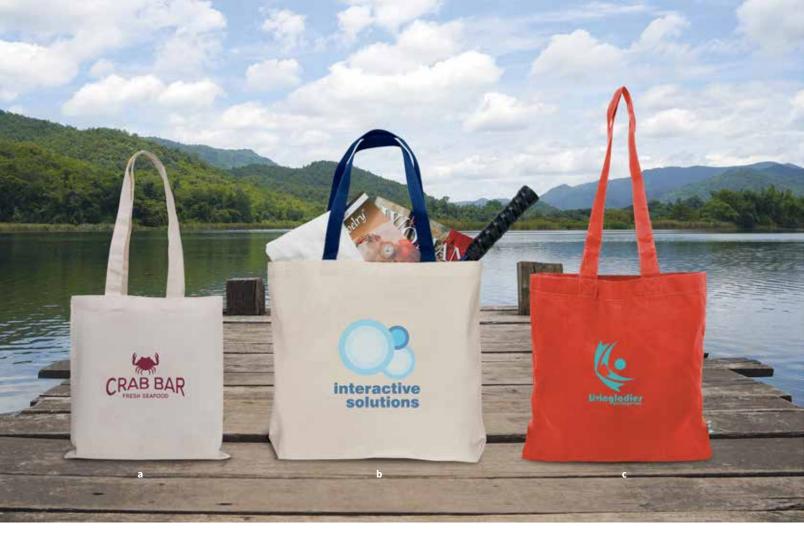

**45624** | Good Value<sup>™</sup> Grocery Tote This reusable tote with its reinforced bottom panel is perfect for a quick trip to the market. Black, Chocolate, Gray, Kelly Green, Hunter Green, Lime, Navy, Orange, Pink, Purple, Red, Royal, Tan, Teal, White, Yellow as low as \$1.65(c) USD | \$2.39(c) CAD | min. 200