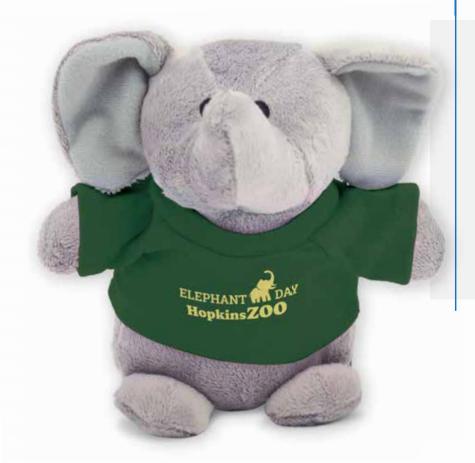

SFI<sup>®</sup>) certified since 2021. Nearly 95% of our calendars carry one of these certifications which are identified on the product so your customers know that sustainability is important to you, too.

# plush

**CT838** | Chelsea Teddy Bear<sup>™</sup> Shorties

Available in a variety of fun creatures, these 4" tall plush pals come with a tiny T-shirt.

t yes Uptometry

SUNSHINE

NEW Rainbow Lion, Alien, Armadillo, Bear, Bulldog, Bumblebee, Bunny, Cow, Dinosaur, Duck, Eagle, Elephant, Flamingo, Fox, Frog, Giraffe, Goat, Hedgehog, Hippo, Horse, Koala, Lion, Llama, Monkey, Monster, Narwhal, Owl, Parrot, Penguin, Pig, Rhino, Rooster, Shark, Sloth, Squirrel, Tiger, Unicorn, Wolf as low as \$ 5.48(c) USD | \$7.95(c) CAD | min. 150 CAD pricing begins in March. NEW CHARACTERS | CPSIA 0+





#### product story idea

A zoo could use **Bean Bag Buddies** to celebrate the birth of a new baby animal on site. These adorable plushies would each feature a small T-shirt imprinted with the zoo's name and be given away as part of a daylong celebration involving snacks, games, and a naming contest. They would also make a great addition to the zoo's gift shop.

CT806 | Chelsea Teddy Bear™ Bean Bag Buddies Featuring exclusive designs and characters, these cute 6.5" plushies have bean-weighted bottoms to help make them stationary. Bear, Bulldog , Cow Black/White, Eagle, Elephant, Frog, Gator, Horse, Lion, Pig, Tiger, Wolf as low as \$8.63(c) USD | \$12.51(c) CAD | min. 48 CAD pricing begins in March. CPSIA 0+



All plush is CPSIA rated for ages 0+.

**CT800** | Chelsea Teddy Bear<sup>™</