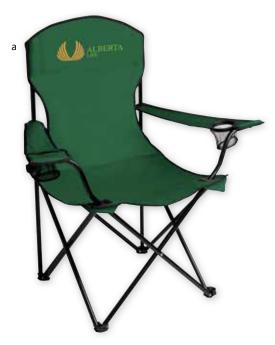

as low as \$118.63(c) USD | \$172.01(c) CAD | min. 12 CAD pricing begins in March. FULL COLOR

a **45009** | Good Value<sup>™</sup> Captain's Chair A step above the rest, this generously sized seat has a rounded backrest for extra support and comfort.

Black, Green, Khaki, Navy, Purple, Red, Royal as low as \$27.99(c) USD | \$40.59(c) CAD | min. 24 FULL COLOR