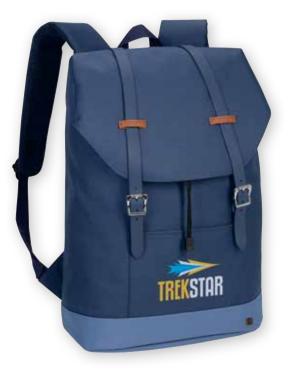

a 15858 | Good Value<sup>™</sup> Homestretch Backpack This backpack is great for back to school with its large zippered pocket and a headphone port for music on the go! Apple Green, Charcoal, Red, Royal, Orange as low as \$15.52(c) USD | \$22.50(c) CAD | min. 50 FULL COLOR