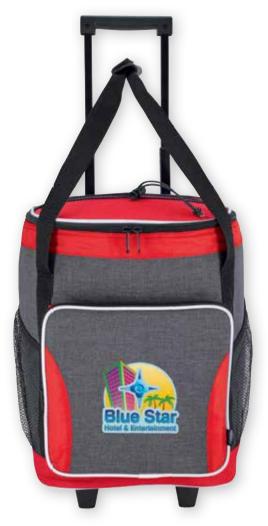

a 16252 | Koozie® Boho RPET Cooler Backpack This premium cooler backpack can hold everything you need for a full day of activities and comes with lots of extras, including a mobile pocket, bottle opener, and padded shoulder straps. Contains 100% post-consumer recycled polyester. Gray, Navy, White as low as \$36.99(c) USD | 53.64(c) CAD | min. 24 NEW | GOINGREEN™ | RECYCLED CONTENT | FULL COLOR

- **15936** | Koozie® Sport 20-Can Cooler This versatile cooler is great for any outdoor activity and features multiple carry handles to make it easy to tote wherever the fun might take you.
   Black, Navy, Red, Royal as low as \$21.15(c) USD | \$30.67(c) CAD | min. 48 FULL COLOR
- **15899** | Koozie<sup>®</sup> Two-Tone Sport Cooler White and black accents make this cooler a fun workday or weekend companion. Hunter Green, Navy, Royal as low as \$9.79(c) USD | \$14.20(c) CAD | min. 48 FULL COLOR
- d 45036 | Koozie<sup>®</sup> Six-Pack Cooler This must-have six-can cooler is ready for fun in the sun or a busy day at the office. Apple Green, Black, Gray, Hunter Green, Ice Blue, Maroon, Navy, Orange, Pink, Red, Royal, Seafoam Green, White, Yellow as low as \$5.32(c) USD | \$7.71 (c) CAD | min. 96 FULL COLOR