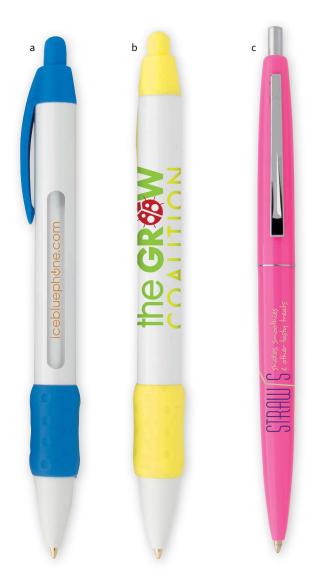

## writing instruments

a CS | BIC® Clic Stic® Pen

This dependable retractable pen features a lightweight barrel, break-resistant pocket clip, and medium ballpoint for smooth and consistent writing.

Barrel/Trim: Black, Blue, Burgundy, Clear, Cobalt, Cream, Espresso, Forest Green, Green, Metallic Brown, Metallic Dark Blue, Metallic Green, Metallic Orange, Metallic Red, Metallic Sand, Navy, Orange, Pink, Purple, Red, Silver, Slate, Teal, White, Yellow as low as \$0.65(b) USD | \$0.94(b) CAD | min. 300

#### **USA proud**

Classic Collection writing instrument families are proudly assembled in our Clearwater, Florida, facilities.

- a **CSWBMES** | Classic Collection WideBody® Message Pen This pen has a wide profile design that accommodates a large barrel imprint and the ability to customize up to six rotating messages. Black, Blue, Forest Green, Navy, Purple or Red; White Barrel as low as \$1.87(b) USD | \$2.71(b) CAD | min. 300 FREE SET-UP | USA PROUD
- **CSWBCG** | Classic Collection WideBody<sup>®</sup> Color Grip Pen With a wide profile design, this pen offers a large imprint area and a soft contoured rubber grip.
   Black, Blue, Burgundy, Forest Green, Navy, Orange, Pink, Purple, Red or Yellow; White Barrel as low as \$1.38(b) USD | \$2.00(b) CAD | min. 300

FREE SET-UP USA PROUD

c CL | Classic Collection Clic<sup>™</sup> Pen

This sleek plunger-action pen with polished nickel-plated trim comes in over 400 color combinations to let your brand's personality shine through. Barrel/Cap: Berry Crush, Black, Blue, Burgundy, Creamsicle, Electric Punch, Forest Green, Grapetini, Julep, Metallic Dark Blue, Metallic Green, Metallic Orange, Metallic Silver, Navy, Pink Lemonade, Purple, Red, Royal, Teal, White, Yellow

as low as \$1.02(b) USD | \$1.48(b) CAD | min. 300 FREE SET-UP | USA PROUD