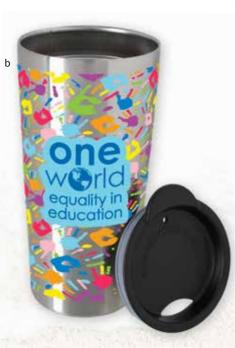

e you are boating or at the beach!
   Black, Orange, Red, Royal
   as low as \$14.99(c) USD | \$21.74(c) CAD | min. 50
   FULL COLOR
- b 26312 | Koozie® Collapsible Jumbo Picnic Basket
   This large lightweight picnic basket comes decked out with an attached bottle opener, a front zippered compartment for snacks or valuables, and a bottom compartment ideal for storing a casserole dish or a blanket.
   Black, Blue, Lime, Red
   as low as \$49.99(c) USD | \$72.49(c) CAD | min. 12
- c 26097 | Koozie® Backpack Cooler Chair Whether camping in the woods or enjoying a day at the beach, this cooler backpack chair is the perfect lightweight alternative to a separate large chair and copler. Black, Hunter Green, Lime, Navy, Red, Royal as low as \$39.99(c) USD | \$57.99(c) CAD | min. 24 FULL COLOR







 a 26121 | Koozie<sup>®</sup> Camp Chair Lounge the day away in comfort with the ultimate camping chair that features a soft-sided cooler in one armrest and a Koozie<sup>®</sup> can cooler in the other.
 Black, Lime, Red, Royal as low as \$41.99(c) USD | \$60.89(c) CAD | min. 12
 FULL COLOR

а

 b 46429 | Koozie® Recycled Tumbler - 16 oz. This double-wall tumbler has a 100% recycled plastic lid and keeps drinks hot or cold for hours. Contains 90% post-consumer recycled stainless steel.
 Black, Royal, White, Silver as low as \$15.99(c) USD | \$23.19(c) CAD | min. 24
 NEW | RECYCLED CONTENT | FULL COLOR

c 16243 | Koozie<sup>®</sup> Empire Recycled PVB Cooler Tote This premium cooler tote is made of easy-to-wipe-clean tarpaulin material and features a heat-sealed PEVA liner, front zipper