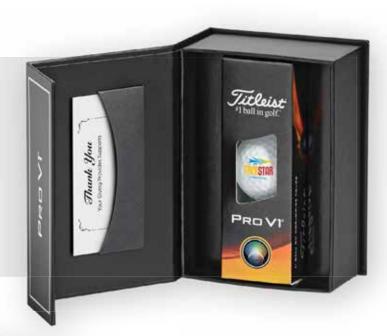

quality thanks to Wireless 5.0 EDR Technology.
 Black

kooziejz

as low as \$69.95(c) USD | \$101.43(c) CAD | min. 10 NEW \_\_\_\_\_\_

Mystic

### product story idea

As a way to thank those who sign up for their annual charity golf tournament, a financial advisor firm could give away the **Titleist® ProV1® 3-Ball Appreciation Box**. Each box would feature three golf balls that participants could use on the links and a personalized note from the company expressing gratitude for the attendees' support of the cause.

**62563** | Titleist<sup>®</sup> ProV1<sup>®</sup> 3-Ball Appreciation Box Say thank you with this appreciation box that includes a customized ball that shows through the window and a personalized message on

the inside left flap. White as low as \$33.75(c) USD | min. 48 NEW



**F737** | Shed Rain<sup>™</sup> Economy Auto Open Folding Umbrella Stay dry with this automatic open umbrella that features a 40" arc, a metal shaft and rib construction, and a plastic handle with carrying strap.

Black, Forest Green, Lime, Navy, Red, Royal, Teal as low as \$10.58(a) USD | \$15.34(a) CAD | min. 24 CAD pricing begins in March. FULL COLOR

26122 | Oversize Sherpa Blanket Oversized, yet lightweight, this luxurious sherpa blanket provides extra coziness and is machine washable for easy care. Black, Blue, Camel, Dark Purple, Forest Green, Gray, Red as low as \$45.60(c) USD | \$66.12(c) CAD | min. 20

Arrow

Koozie<sup>®</sup> is a registered trademark.

# food& beverage

 a 46087 | Koozie® Bottle Opener Can/Bottle Cooler
 This versatile neoprene can cooler holds either a can