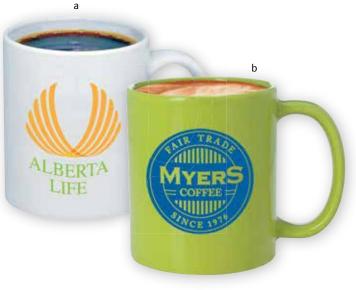

# **drink**ware

d

- a 45140 | Good Value™ Budget Mug 11 oz. Perfect for your morning cup of Joe, this dishwasher-safe ceramic mug has a glossy finish. White as low as \$1.92(c) USD | \$2.78(c) CAD | min. 144
- b 45140C | Good Value<sup>™</sup> Budget Mug 11 oz. (colors) Perfect for your morning cup of Joe, this dishwasher-safe ceramic mug has a glossy finish. Black, Cobalt, Cream, Dark Green, Lime, Maroon, Purple, Royal, Yellow, Gray as low as \$2.42(c) USD | \$3.51(c) CAD | min. 144
- c CDKW038 | The Viking Collection® Nova Tumbler 20 oz. This popular stainless steel tumbler, with features including double-wall vacuum insulation, copper lining, and a press-in, twist-closure lid, keeps your beverages hot for up to 5.5 hours or cold for 24 hours. Black, Copper, Green, Maroon, Mint, Navy, Purple, Red, Royal, Stainless-Steel, White as low as \$9.98(c) USD | \$14.47(c) CAD | min. 48 CAD pricing begins in March. NEW | FULL COLOR
- d 46015 | Good Value™ Stadium Cup 16 oz. This reusable classic stadium cup is a must-have for teams, groups, companies, and all great events. Black, Clear, Hot Pink, Red, White, Yellow, Blue, Green, Lime Green, Navy, Maroon, Orange, Purple as low as \$0.68(c) USD | \$0.99(c) CAD | min. 250 USA PROUD