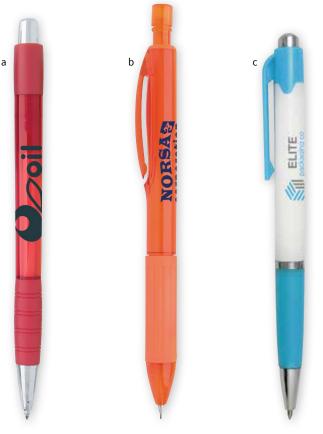

 a ICLGEL | BIC<sup>®</sup> Intensity<sup>®</sup> Clic<sup>™</sup> Gel Pen With an automatic clip-retracting mechanism, ultra-smooth gel roller, and a variety of trendy colors, the BIC<sup>®</sup> Intensity<sup>®</sup> Clic<sup>™</sup> Gel is a modern take on the retractable pen. NEW Solid Red, NEW Solid Navy, NEW Solid Charcoal, Clear Blue, Green, Orange, Purple, Red, Solid Black or White as low as \$2.27(c) USD | \$3.29(c) CAD | min. 150

NEW COLORS | FULL COLOR | FREE SET-UP

b FCLGEL | BIC<sup>®</sup> Ferocity Clic<sup>™</sup> Gel Pen This plunger-action pen features a translucent comfort rubber grip, chrome metal clip, and an ultra-smooth gel roller with fast-drying ink.

Clear Blue, Green, Orange, Purple or Red; Solid Black or White as low as \$2.45(c) USD | \$3.55(c) CAD | min. 150 NEW | FULL COLOR | FREE SET-UP