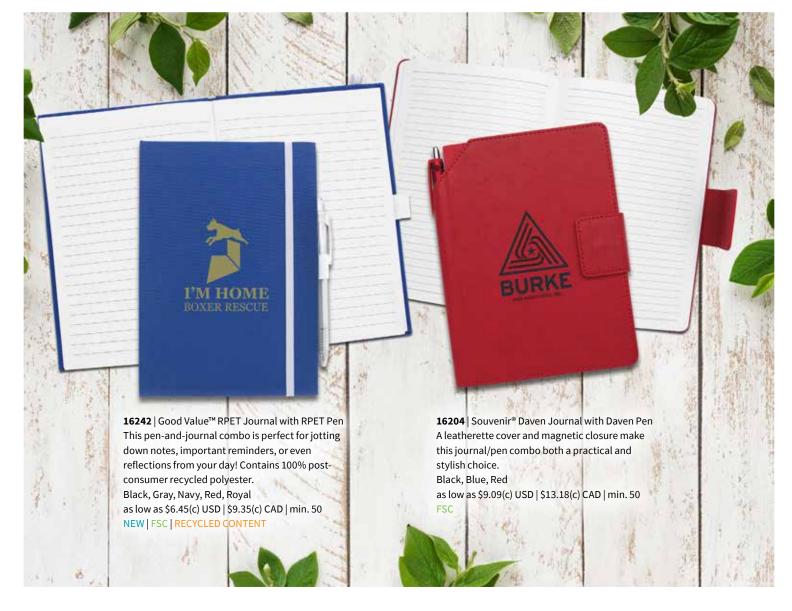

## office & meeting

- a 15722 | Good Value<sup>™</sup> Non-Woven Curve Padfolio With a bold accent of color, this black portfolio can go from the boardroom to the classroom. Blue, Green, Red as low as \$9.19(c) USD | \$13.33(c) CAD | min. 50 FULL COLOR
- **VBUS015** | The Keep It Notebook
   You'll want to keep your important thoughts and ideas in this 80-page journal that includes a front pocket for loose items and a pen loop.
   Black/Gray, Black/Brown, Black/Red, Black/Blue as low as \$4.65(c) USD | \$6.74(c) CAD | min. 150
   CAD pricing begins in March.
- c VBUS037 | Color Edge Journal with Metallic Stylus Pen This soft-cover journal holds 80 sheets of FSCcertified paper and includes a metallic stylus pen that stays secure thanks to the built-in elastic loop.

Black, Blue, Gray, Red as low as \$6.99(c) USD | \$10.14(c) CAD | min. 150 CAD pricing begins in March. C330 | Andrew Philips® Westbridge Leather Padholder

Featuring a rich weathered leather outside and stylish printed fabric inside, this distinctive padholder has a large gusseted interior pocket, three small slip pockets, and an interior zippered pocket.

Tan

as low as \$87.88(c) US | \$127.43(c) CAD min. 6 CAD pricing begins in March.

- a 16165 | Souvenir<sup>®</sup> Journal with Rayley Pen The high-end look of this foil and embossed notebook pairs well with the companion Rayley pen.
   Black, Blue, Red, Gray as low as \$8.13(c) USD | \$11.79(c) CAD | min. 50 FULL COLOR
- b 15908 | Good Value™ Soft Cover Spiral Notebook Use this sophisticated journal with leatherette cover to take notes at your next meeting, or leave it on your nightstand as a gratitude notebook.
   Black, Gray, Green, Navy, Red as low as \$5.05(c) USD | \$7.32(c) CAD | min. 100
- c 16018 | KAPSTON<sup>®</sup> Pierce Journal
   The tailored style of the Pierce journal lends an air of sophistication, whether taking notes in a meeting or the classroom.
   Gray
   as low as \$10.98(c) USD | \$15.92(c) CAD | min. 50
   FULL COLOR