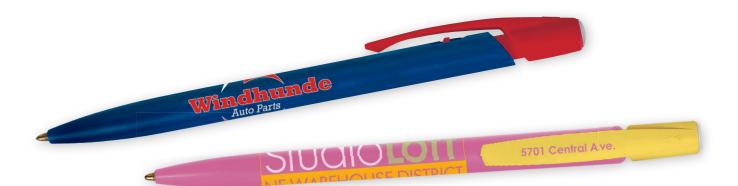

 a ICLGEL | BIC<sup>®</sup> Intensity<sup>®</sup> Clic<sup>™</sup> Gel Pen With an automatic clip-retracting mechanism, ultra-smooth gel roller, and a variety of trendy colors, the BIC<sup>®</sup> Intensity<sup>®</sup> Clic<sup>™</sup> Gel is a modern take on the retractable pen. NEW Solid Red, NEW Solid Navy, NEW Solid Charcoal, Clear Blue, Green, Orange, Purple, Red, Solid Black or White as low as \$2.27(c) USD | \$3.29(c) CAD | min. 150

NEW COLORS | FULL COLOR | FREE SET-UP

b FCLGEL | BIC<sup>®</sup> Ferocity Clic<sup>™</sup> Gel Pen This plunger-action pen features a translucent comfort rubber grip, chrome metal clip, and an ultra-smooth gel roller with fast-drying ink.

Clear Blue, Green, Orange, Purple or Red; Solid Black or White as low as \$2.45(c) USD | \$3.55(c) CAD | min. 150 NEW | FULL COLOR | FREE SET-UP