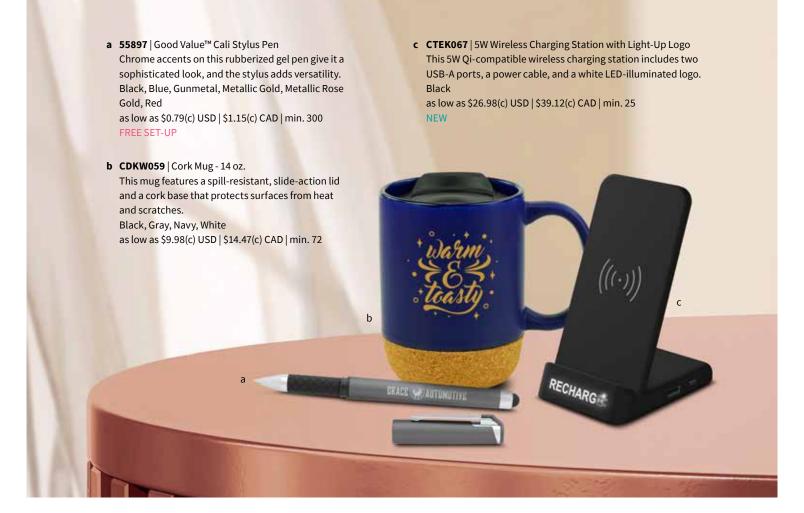

 a ICLGEL | BIC<sup>®</sup> Intensity<sup>®</sup> Clic<sup>™</sup> Gel Pen With an automatic clip-retracting mechanism, ultra-smooth gel roller, and a variety of trendy colors, the BIC<sup>®</sup> Intensity<sup>®</sup> Clic<sup>™</sup> Gel is a modern take on the retractable pen. NEW Solid Red, NEW Solid Navy, NEW Solid Charcoal, Clear Blue, Green, Orange, Purple, Red, Solid Black or White as low as \$2.27(c) USD | \$3.29(c) CAD | min. 150

NEW COLORS | FULL COLOR | FREE SET-UP

b FCLGEL | BIC<sup>®</sup> Ferocity Clic<sup>™</sup> Gel Pen This plunger-action pen features a translucent comfort rubber grip, chrome metal clip, and an ultra-smooth gel roller with fast-drying ink.

Clear Blue, Green, Orange, Purple or Red; Solid Black or White as low as \$2.45(c) USD | \$3.55(c) CAD | min. 150 NEW | FULL COLOR | FREE SET-UP