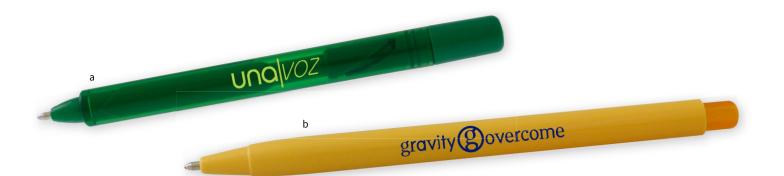

55732 | Good Value™ Dart Color Pen Style meets function in this sleek pen. You'll appreciate not only its contoured design and trendy colors but also its upgraded ink that provides a consistent, smooth write-out. Blue, Bright Red, Green, Lime, Orange, Pink, Red, Turquoise Barrel; White Trim as low as \$0.46(a) US | \$0.67(a) CAD min. 300 FREE SET-UP

#### you are the WRITE ONE

- a 56039 | Element Gel Pen This tried-and-true plunger-action pen boasts gel ink and a metal clip for a retail look.
   Blue, Black, Red, Lime, Purple, Turquoise as low as \$0.68(c) USD | \$0.99(c) CAD | min. 300
   FREE SET-UP
- b 56029 | Good Value™ Cliff Mechanical Pencil This translucent mechanical pencil has a ridged grip that makes it comfortable to hold, and it comes with #2 graphite leads that write a smooth black line.
   Black, Blue, Red, Green, Orange, Turquoise as low as \$0.80(c) USD | \$1.16(c) CAD | min. 300
   FULL COLOR | FREE SET-UP
- c CARNVPN | Carnival Pen Step right up and marvel at this colorful Carnival Pen, which features a solid barrel with rubber grip, a chrome tip and plunger, and an accent ring on the barrel. Blue, Purple, Red, Teal, White/Pink, White/Light-Blue, Yellow as low as \$0.54(c) USD | \$0.78(c) CAD | min. 250 CAD pricing begins in March. FULL COLOR