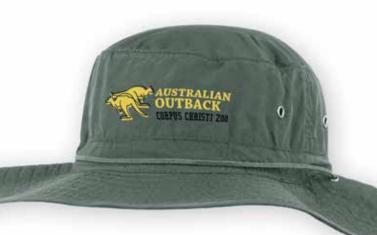

VHDW016 | Epex® Colorado Trail Boonie Cap This unstructured boonie cap includes a 3" brim, an adjustable top cord to hold the cap on your head, and an adjustable leather chin cord for an extra snug fit. Khaki, Navy, Olive as low as \$18.01(c) USD | \$26.11(c) CAD | min. 24 CAD pricing begins in March. FULL COLOR