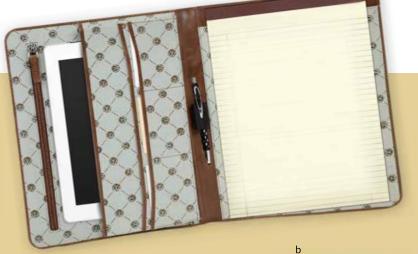

Black, Blue, Gray, Red as low as \$6.99(c) USD | \$10.14(c) CAD | min. 150 CAD pricing begins in March. C330 | Andrew Philips® Westbridge Leather Padholder

Featuring a rich weathered leather outside and stylish printed fabric inside, this distinctive padholder has a large gusseted interior pocket, three small slip pockets, and an interior zippered pocket.

Tan

as low as \$87.88(c) US | \$127.43(c) CAD min. 6 CAD pricing begins in March.

- a 16165 | Souvenir<sup>®</sup> Journal with Rayley Pen The high-end look of this foil and embossed notebook pairs well with the companion Rayley pen.
   Black, Blue, Red, Gray as low as \$8.13(c) USD | \$11.79(c) CAD | min. 50 FULL COLOR
- b 15908 | Good Value™ Soft Cover Spiral Notebook Use this sophisticated journal with leatherette cover to take notes at your next meeting, or leave it on your nightstand as a gratitude notebook.
   Black, Gray, Green, Navy, Red as low as \$5.05(c) USD | \$7.32(c) CAD | min. 100
- c 16018 | KAPSTON<sup>®</sup> Pierce Journal
   The tailored style of the Pierce journal lends an air of sophistication, whether taking notes in a meeting or the classroom.
   Gray
   as low as \$10.98(c) USD | \$15.92(c) CAD | min. 50
   FULL COLOR