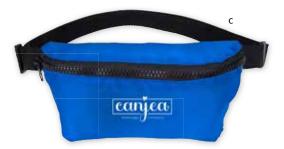

oler longer with this deluxe collapsible can cooler.
   Black, Bright Orange, Carolina Blue, Green, Lime, Maroon, Navy, Purple, Red, Royal, Silver, Yellow as low as \$1.63(c) USD | \$2.36(c) CAD | min. 250
   FREE SET-UP
- **b** CDKW027 | Keeper Cup 20 oz.
   Sip a refreshing beverage in this BPA-free, dual-molded plastic cup with colored outer wall and white inner wall.
   Aqua, Black, Blue, Hunter Green, Red as low as \$2.18(c) USD | \$3.16(c) CAD | min. 288
   CAD pricing begins in March.
- c 55947 | Souvenir<sup>®</sup> Path Pen The Path Pen offers an updated, modern twist on a classic pen style. *Barrel:* Black, Burgundy, Forest Green, Navy, White *Trim:* Chrome as low as \$2.33(c) USD | \$3.38(c) CAD | min. 100 ELEVATED INK | FREE SET-UP

C C

Koozie® is a registered trademark.







a 15039 | Good Value™ Drawstring Backpack This is a fun and simple backpack to stuff and take on the go. Black, Bright Orange, Burgundy, Carolina Blue, Charcoal, Dark Green, Dark Orange, Lime, Navy, Pink, Purple, Red, Royal, Teal, White as low as \$2.15(c) USD | \$3.12(c) CAD | min. 100 FULL COLOR

а

- **VBAG066** | Cotton Colored Accent Accessory Bag This natural cotton accessory bag has splashes of color on top and bottom with a color-accented zipper and pull. Black, Navy, Red, Royal, Teal as low as \$2.63(c) USD | \$3.81(c) CAD | min. 150 CAD pricing begins in March.
- vBAG101 | Simple Fanny Pack
   This no-frills fanny pack features a zippered main compartment and has an adjustable strap with side-release buckle that extends to 38".
   Black, Gray, Red, Royal
   as low as \$3.15(c)