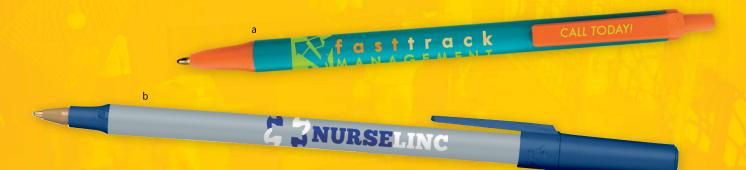

 a ICLGEL | BIC<sup>®</sup> Intensity<sup>®</sup> Clic<sup>™</sup> Gel Pen With an automatic clip-retracting mechanism, ultra-smooth gel roller, and a variety of trendy colors, the BIC<sup>®</sup> Intensity<sup>®</sup> Clic<sup>™</sup> Gel is a modern take on the retractable pen. NEW Solid Red, NEW Solid Navy, NEW Solid Charcoal, Clear Blue, Green, Orange, Purple, Red, Solid Black or White as low as \$2.27(c) USD | \$3.29(c) CAD | min. 150

NEW COLORS | FULL COLOR | FREE SET-UP

b FCLGEL | BIC<sup>®</sup> Ferocity Clic<sup>™</sup> Gel Pen This plunger-action pen features a translucent comfort rubber grip, chrome metal clip, and an ultra-smooth gel roller with fast-drying ink.