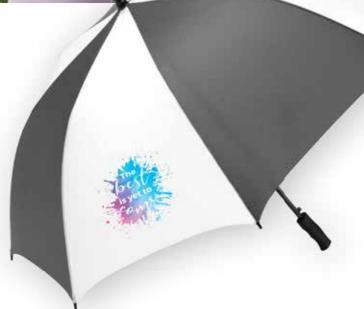

# umbrellas

а

b

a 4082 | Shed Rain™ RPET Auto Open Bamboo Stick
 This auto-open umbrella features fabric made from recycled
 content and a handle that is made from bamboo. Contains
 100% pre-consumer recycled bamboo.
 Black, Navy
 as low as \$24.99(a) USD | \$36.24(a) CAD | min. 24
 CAD pricing begins in March.

RECYCLED CONTENT | FULL COLOR

- b VRNW3215 | Shed Rain<sup>™</sup> UnbelievaBrella® (Prints) When closed, this manual-open umbrella with a rubber-coated C-shaped handle creates a cone to keep water contained.
   Black/Clouds, Navy/Bond Navy as low as \$ 29.18(a) USD | \$42.31(a) CAD | min. 24 CAD pricing begins in March.
   FULL COLOR
- c 3868 | Shed Rain<sup>™</sup> UnbelievaBrella<sup>®</sup> Golf Umbrella The solution to staying dry while getting in and out of your car is found in this 62" reverse-closing umbrella. Black, Navy, Royal as low as \$55.54(a) USD | \$80.53(a) CAD | min. 24 CAD pricing begins in March. FULL COLOR