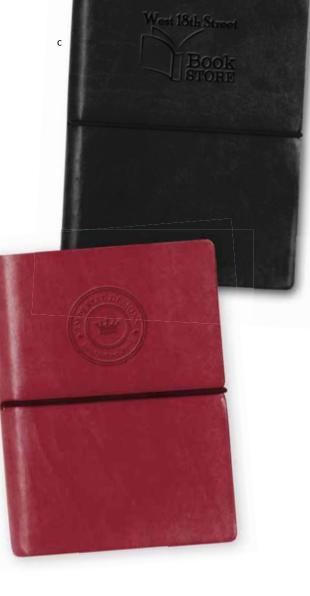

## office & meeting

- a 15722 | Good Value<sup>™</sup> Non-Woven Curve Padfolio With a bold accent of color, this black portfolio can go from the boardroom to the classroom. Blue, Green, Red as low as \$9.19(c) USD | \$13.33(c) CAD | min. 50 FULL COLOR
- **VBUS015** | The Keep It Notebook
   You'll want to keep your important thoughts and ideas in this 80-page journal that includes a front pocket for loose items and a pen loop.
   Black/Gray, Black/Brown, Black/Red, Black/Blue as low as \$4.65(c) USD | \$6.74(c) CAD | min. 150
   CAD pricing begins in March.
- c VBUS037 | Color Edge Journal with Metallic Stylus Pen This soft-cover journal holds 80 sheets of FSCcertified paper and includes a metallic stylus pen that stays secure thanks to the built-in elastic loop.

Black, Blue, Gray, Red as low as \$6.99(c) USD | \$10.14(c) CAD | min. 150 CAD pricing begins in March. C330 | Andrew Philips® Westbridge Leather Padholder

Featuring a rich weathered leather outside and stylish printed fabric inside, this distinctive padholder has a large gusseted interior pocket, three small slip pockets, and an interior zippered pocket.

Tan

as low as \$87.88(c) US | \$127.43(c) CAD min. 6 CAD pricing begins in March.

- a 16165 | Souvenir<sup>®</sup> Journal with Rayley Pen The high-end look of this foil and embossed notebook pairs well with the companion Rayley pen.
   Black, Blue, Red, Gray as low as \$8.13(c) USD | \$11.79(c) CAD | min. 50 FULL COLOR
- b 15908 | Good Value™ Soft Cover Spiral Notebook Use this sophisticated journal with leatherette cover to take notes at your next meeting, or leave it on your nightstand as a gratitude notebook.
   Black, Gray, Green, Navy, Red as low as \$5.05(c) USD | \$7.32(c) CAD | min. 100
- c 16018 | KAPSTON<sup>®</sup> Pierce Journal
   The tailored style of the Pierce journal lends an air of sophistication, whether taking notes in a meeting or the classroom.
   Gray
   as low as \$10.98(c) USD | \$15.92(c) CAD | min. 50
   FULL COLOR