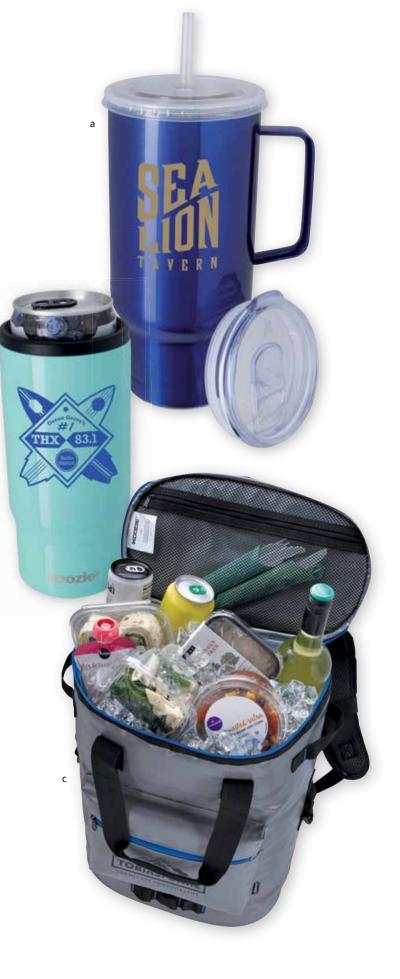

# drinkware

- 45448 | Koozie<sup>®</sup> britePix<sup>®</sup> Can Cooler
   This colorful collapsible can cooler folds flat to fit into your pocket or bag, so wherever you are, your drink will stay cooler longer.
   Black, Bright Orange, Brown, Burnt Orange, Camouflage, Crimson, Gray, Green, Kelly Green, Khaki, Light Blue, Light Pink, Lime, Maroon, Mint, Navy, Pink, Purple, Teal, Violet, White, Yellow, Custom Color, Rainbow Vertical, Rainbow Horizontal, Tropical, Tutti Fruitti, Color Your World as low as \$0.99(c) USD | \$1.44(c) CAD | min. 200 FULL COLOR | USA PROUD
- b 46063 | Koozie® Collapsible Neoprene Can Cooler This classic collapsible can cooler is made from high-quality wetsuit-like material. It fits snug on a can and folds flat for easy storage. Black, Electric Lime, Electric Orange, Gray, Green, Navy, Red, Royal, Yellow as low as \$1.55(c) USD | \$2.25(c) CAD | min. 250 FULL COLOR
- 46400 | Koozie<sup>®</sup> Magnetic Slim Can Cooler This can cooler sticks to any metal surface, keeping even full cans of your favorite beverage within easy reach.
   Black, Royal, Red as low as \$3.25(c) USD | \$4.71(c) CAD | min. 200 FULL COLOR

#### calling all color

You're looking at one of the best full-color imprints in the industry.

- a 46411 | Koozie® Built-in Straw Vacuum Tumbler 30 oz. Say goodbye to spills and single-use straws with this generous 30 oz. vacuum-insulated tumbler! Glossy Black , Glossy White, Glossy Royal, Silver as low as \$18.99(c) USD | \$27.54(c) CAD | min. 48 NEW | FULL COLOR
- b 46386 | Koozie® Stainless Steel Bottle 18 oz. This double-wall sport bottle features a metal screw-on lid with a small silicone gasket that makes it leakproof, a real advantage when you're on the go. Black, Royal, White, Silver as low as \$11.50(c) USD | \$16.68(c) CAD | min. 48

#### did you know?

Promotional drinkware generates 3,100+ impressions over its lifetime. Source: 2023 ASI Ad Impressions Study

Koozie<sup>®</sup> is a registered trademark.