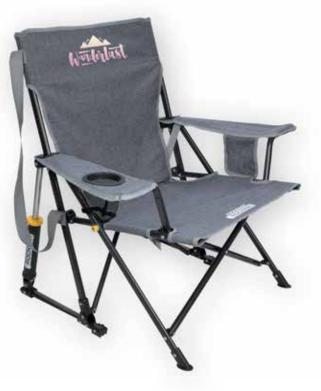

b VCLM041 | Coleman<sup>®</sup> Comfortsmart<sup>™</sup> Suspension Chair
 This super-comfortable chair can support up to 300 lb. and features a cooling mesh back, padded solid arms, a strong steel frame, and a drink holder.
 Black

as low as \$118.63(c) USD | \$172.01(c) CAD | min. 12 CAD pricing begins in March. FULL COLOR

a **45009** | Good Value<sup>™</sup> Captain's Chair A step above the rest, this generously sized seat has a rounded backrest for extra support and comfort.

Black, Green, Khaki, Navy, Purple, Red, Royal as low as \$27.99(c) USD | \$40.59(c) CAD | min. 24 FULL COLOR