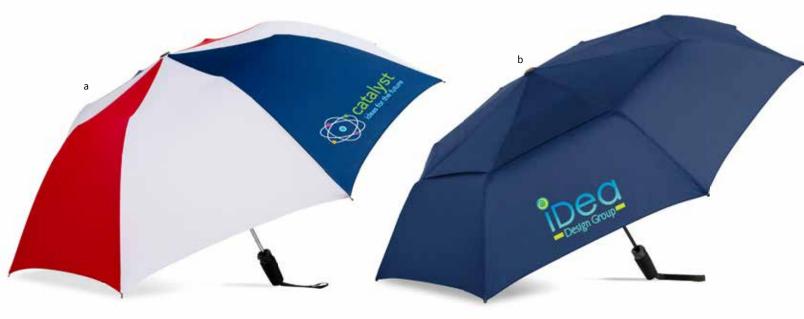

# umbrellas

а

b

a 4082 | Shed Rain™ RPET Auto Open Bamboo Stick
 This auto-open umbrella features fabric made from recycled
 content and a handle that is made from bamboo. Contains
 100% pre-consumer recycled bamboo.
 Black, Navy
 as low as \$24.99(a) USD | \$36.24(a) CAD | min. 24
 CAD pricing begins in March.

RECYCLED CONTENT | FULL COLOR

- b VRNW3215 | Shed Rain<sup>™</sup> UnbelievaBrella® (Prints) When closed, this manual-open umbrella with a rubber-coated C-shaped handle creates a cone to keep water contained.
   Black/Clouds, Navy/Bond Navy as low as \$ 29.18(a) USD | \$42.31(a) CAD | min. 24 CAD pricing begins in March.
   FULL COLOR
- c 3868 | Shed Rain<sup>™</sup> UnbelievaBrella<sup>®</sup> Golf Umbrella The solution to staying dry while getting in and out of your car is found in this 62" reverse-closing umbrella. Black, Navy, Royal as low as \$55.54(a) USD | \$80.53(a) CAD | min. 24 CAD pricing begins in March. FULL COLOR