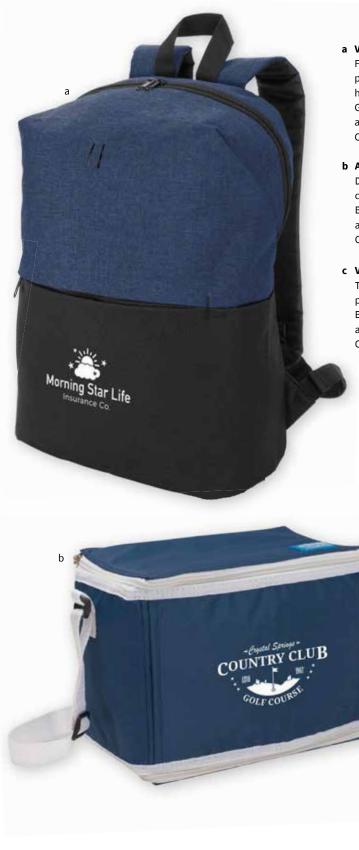

# bags

a AP5040 | Atchison® On the Move Backpack
 This brightly colored backpack is just the right size for a day trip.
 Black, Burgundy/Black, Burgundy/Sunglow, Navy/Burnt Orange, Navy/Red, Olive/Black,

Red/Black, Royal/Black as low as \$10.59(c) USD | \$15.36(c) CAD | min. 50 FULL COLOR **b AP5040C** | Atchison® Two-Tone On the Move Backpack
 Head out to campus with this two-tone backpack that will help you stay at the head of the class with its multiple organizing pockets.
 Black, Red, Royal, Navy

as low as \$12.31(c) USD | \$17.85(c) CAD | min. 50 FULL COLOR c AP5040ECO| Atchison® RPET On the Move Backpack Keep your gear close at hand as you tackle your busy day with this easy-to-carry backpack. Contains 95% post-consumer recycled polyester. Charcoal, Navy, Hunter Green as low as \$13.26(c) USD | \$19.23(c) CAD | min. 50 GOINGREEN<sup>™</sup> | RECYCLED CONTENT FULL COLOR