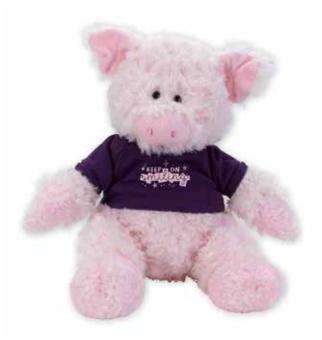

March. CPSIA 0+



All plush is CPSIA rated for ages 0+.

**CT800** | Chelsea Teddy Bear<sup>™</sup> Wild Bunch Key Tags These cool 4.5" creatures clip to a backpack, diaper bag, or key ring using a lobster-claw clasp. Bear, Beaver, Black-Bear, Bulldog, Eagle, Elephant, Frog, Gator, Giraffe, Horse, Leopard, Lion, Monkey, Pig, Tiger, Wolf as low as \$5.17(c) USD | \$7.50(c) CAD | min. 144 CAD pricing begins in March. CPSIA 0+

# plush



VAUR001 | Aurora<sup>™</sup> Mini Flopsies Available in a variety of different animal styles, these super soft 8" plushies are perfect for hugging and snuggling. Bulldog, Cow, Dog, Elephant, Fox, Giraffe, Grizzly Bear, Horse, Lion, Llama, Panda, Seal, Sloth, Squirrel as low as \$12.67(c) USD | \$18.37(c) CAD | min. 48 CAD pricing begins in March. CPSIA 0+



VAUR004 | Aurora<sup>™</sup> 12" Tubbie Wubbies With their sweet expressions and soft, fluffy touch, it's hard not to love these 12" plump plush pals! Bear, Lion, Monkey, Pig as low as \$19.95(c) USD | \$28.93(c) CAD | min. 24 CAD pricing begins in March. NEW | CPSIA 0+



CT978 | Chelsea Teddy Bear<sup>™</sup> Traditional Teddy Bear With soft, luxurious fur and traditional features, this adorable 12" plush toy will be sure to touch its recipient's heart. Brown, Gray as low as \$13.98(c) USD | \$20.27(c) CAD | min. 48 CAD pricing begins in March. CPSIA 0+



CT853 | Chelsea Teddy Bear™ Bo With those big brown eyes and floppy ears, it's hard not to love this cuddly canine that measures 8" when standing. Brown as low as \$14.17(c) USD | \$20.55(c) CAD | min. 48 CAD pricing begins in March.