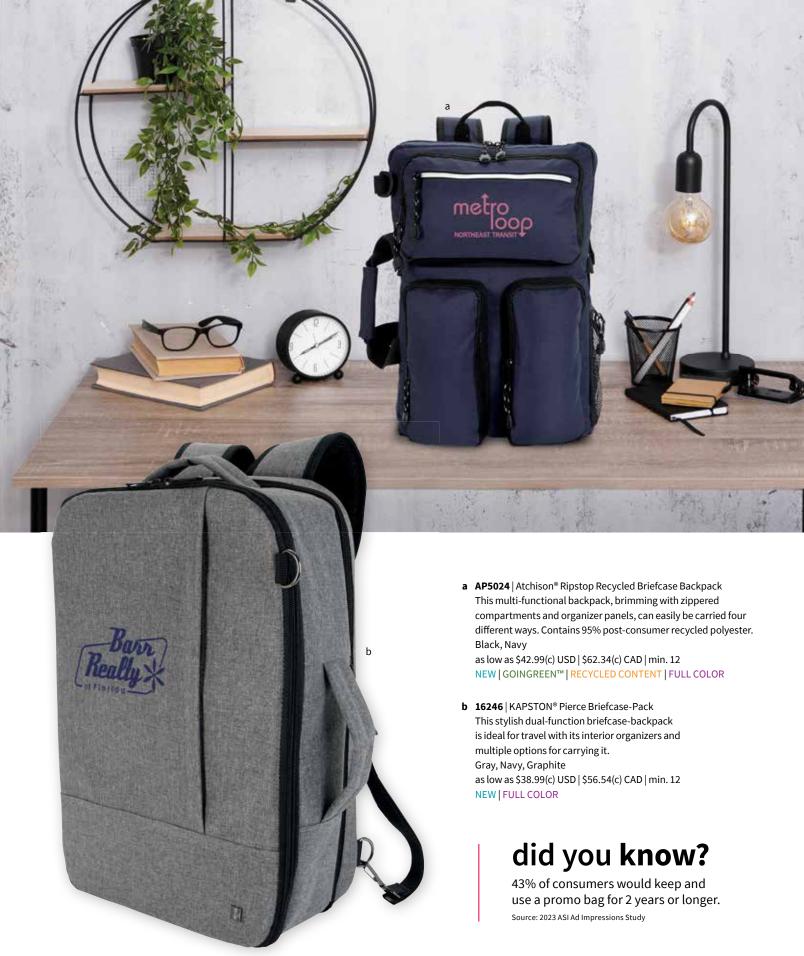

# bags

a AP5040 | Atchison® On the Move Backpack
 This brightly colored backpack is just the right size for a day trip.
 Black, Burgundy/Black, Burgundy/Sunglow, Navy/Burnt Orange, Navy/Red, Olive/Black,

Red/Black, Royal/Black as low as \$10.59(c) USD | \$15.36(c) CAD | min. 50 FULL COLOR **b AP5040C** | Atchison® Two-Tone On the Move Backpack
 Head out to campus with this two-tone backpack that will help you stay at the head of the class with its multiple organizing pockets.
 Black, Red, Royal, Navy

as low as \$12.31(c) USD | \$17.85(c) CAD | min. 50 FULL COLOR c AP5040ECO| Atchison® RPET On the Move Backpack Keep your gear close at hand as you tackle your busy day with this easy-to-carry backpack. Contains 95% post-consumer recycled polyester. Charcoal, Navy, Hunter Green as low as \$13.26(c) USD | \$19.23(c) CAD | min. 50 GOINGREEN<sup>™</sup> | RECYCLED CONTENT FULL COLOR

a 15858 | Good Value<sup>™</sup> Homestretch Backpack This backpack is great for back to school with its large zippered pocket and a headphone port for music on the go! Apple Green, Charcoal, Red, Royal, Orange as low as \$15.52(c) USD | \$22.50(c) CAD | min. 50 FULL COLOR

**VBAG107** | Brightwood Travel Duffel
 More than just a gym bag, the Brightwood Travel Duffel features a main storage compartment, an end pocket for shoes or wet items, and an adjustable/removable strap.
 Black, Hunter Green, Navy Blue
 as low as \$44.99(c) USD | \$65.24(c) CAD | min. 20
 CAD pricing begins in March.
 FULL COLOR

**45624** | Good Value<sup>™</sup> Grocery Tote This reusable tote with its reinforced bottom panel is perfect for a quick trip to the market. Black, Chocolate, Gray, Kelly Green, Hunter Green, Lime, Navy, Orange, Pink, Purple, Red, Royal, Tan, Teal, White, Yellow as low as \$1.65(c) USD | \$2.39(c) CAD | min. 200

#### This tote features a zippered closure, two slip pockets, one front mesh pocket, a pen loop, and 26" handles. Black/Black, Black/Gray, Black/Lime, Black/Red, Black/Royal, Burgundy/Black, Forest-Green/Black, Gray/Black, Khaki/Black, Lime/ Black, Navy/Black, Purple/Black, Red/Black, Royal/Black, Teal/Black

as low as \$3.08(c) USD | \$4.47(c) CAD | min. 150 CAD pricing begins in March. FULL COLOR

A165344 | Standard Boat Tote This medium-weight cotton canvas tote bag comes with a zippered top closure and a convenient slip pocket between its handles. Black, Hunter Green, Navy as low as \$13.32(c) USD | \$19.31(c) CAD | min. 30 CAD pricing begins in March. FULL COLOR