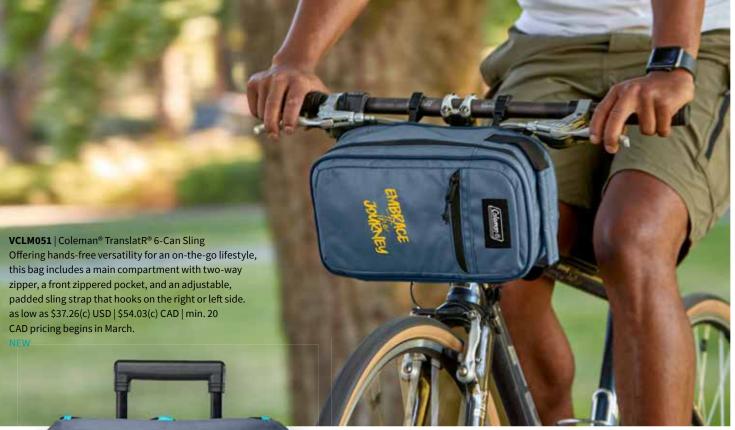

b VCLM041 | Coleman<sup>®</sup> Comfortsmart<sup>™</sup> Suspension Chair
 This super-comfortable chair can support up to 300 lb. and features a cooling mesh back, padded solid arms, a strong steel frame, and a drink holder.
 Black

as low as \$118.63(c) USD | \$172.01(c) CAD | min. 12 CAD pricing begins in March. FULL COLOR

a **45009** | Good Value<sup>™</sup> Captain's Chair A step above the rest, this generously sized seat has a rounded backrest for extra support and comfort.