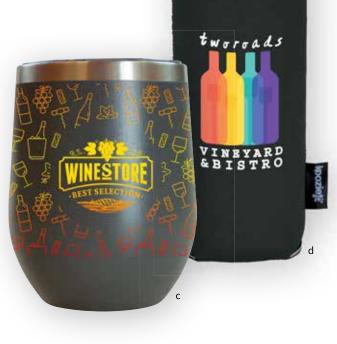

d trademark.

We reserve the right to change prices at any time without notice if necessary. Contact your sales rep for the most up to date pricing and production times.

## work-life balance

а

- a UNOCUP | Uno Cup 16 oz.
   Available in a variety of colors, this double-wall reusable tumbler is BPA free. Lid sold separately.
   Aqua, Black, Blue, Grass Green, Hunter Green, Maroon, Orange, Pink, Red, Yellow
   as low as \$2.68(c) USD | \$3.89(c) CAD | min. 160
   CAD pricing begins in March.
- b 46336C | Silipint<sup>®</sup> Redesigned Wine Glass 12 oz. The sturdy base and thick walls of this lightweight, stemless silicone wine glass let you sip the good life indoors and out. Alpenglow, Arctic Sky, Hippie Hops, Icicle, Purple Haze as low as \$10.80(a) USD | \$15.66(a) CAD | min. 72

b





- CDKW024 | Sipper Wine Tumbler 12 oz.
   Enjoy a nice glass of wine in this copper-lined, double-wall, vacuum-insulated stainless steel tumbler with push-in sipper lid.
   Black, Gray, Maroon, Mint, Navy, Stainless Steel, White as low as \$9.98(c) USD | \$14.47(c) CAD | min. 48
   CAD pricing begins in March.
   FULL COLOR
- d 46380 | Koozie<sup>®</sup> Slim Collapsible Neoprene Can Cooler This slimmer style can cooler fits most 12 oz. slim cans and is made from high-quality wetsuit-like material. Black, Lime, Navy, Purple, Red, Royal, White as low as \$2.02(c) USD | \$2.93(c) CAD | min. 200 FULL COLOR

**16236** | KAPSTON® Town Square Slingpack Carry all your essentials with this perfectly sized, premium slingpack. Black, Navy as low as \$21.99(c) USD | \$31.89(c) CAD | min. 25





16