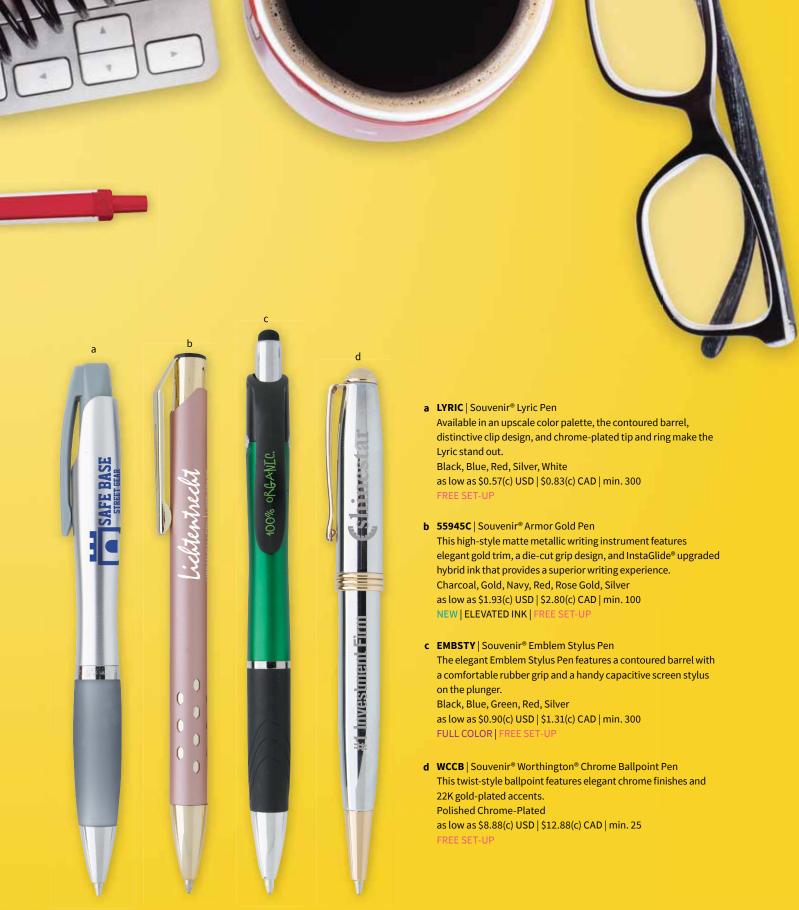

 a ICLGEL | BIC<sup>®</sup> Intensity<sup>®</sup> Clic<sup>™</sup> Gel Pen With an automatic clip-retracting mechanism, ultra-smooth gel roller, and a variety of trendy colors, the BIC<sup>®</sup> Intensity<sup>®</sup> Clic<sup>™</sup> Gel is a modern take on the retractable pen. NEW Solid Red, NEW Solid Navy, NEW Solid Charcoal, Clear Blue, Green, Orange, Purple, Red, Solid Black or White as low as \$2.27(c) USD | \$3.29(c) CAD | min. 150

NEW COLORS | FULL COLOR | FREE SET-UP

b FCLGEL | BIC<sup>®</sup> Ferocity Clic<sup>™</sup> Gel Pen This plunger-action pen features a translucent comfort rubber grip, chrome metal clip, and an ultra-smooth gel roller with fast-drying ink.

Clear Blue, Green, Orange, Purple or Red; Solid Black or White as low as \$2.45(c) USD | \$3.55(c) CAD | min. 150 NEW | FULL COLOR | FREE SET-UP

**T537R7** | BIC<sup>®</sup> Triumph<sup>®</sup> 537R .7mm Pen

This two-piece pen has a .7mm fine point with a super-smooth ink system that provides an effortless writing experience. Black, Blue

as low as \$1.82(c) USD | \$2.64(c) CAD | min. 150 FREE SET-UP

## writing instruments

a CS | BIC® Clic Stic® Pen

This dependable retractable pen features a lightweight barrel, break-resistant pocket clip, and medium ballpoint for smooth and consistent writing.

Barrel/Trim: Black, Blue, Burgundy, Clear, Cobalt, Cream, Espresso, Forest Green, Green, Metallic Brown, Metallic Dark Blue, Metallic Green, Metallic Orange, Metallic Red, Metallic Sand, Navy, Orange, Pink, Purple, Red, Silver, Slate, Teal, White, Yellow as low as \$0.65(b) USD | \$0.94(b) CAD | min. 300

#### **b PMRM** | BIC Matic<sup>®</sup>

For those who like a crisp line, this classic mechanical pencil fits the bill with its 0.7mm #2 graphite lead.

Black, Blue or White Trim; White Barrel as low as \$0.74(c) US | \$1.07(c) CAD min. 300 FREE SET-UP

#### **USA proud**

Classic Collection writing instrument families are proudly assembled in our Clearwater, Florida, facilities.

- a **CSWBMES** | Classic Collection WideBody® Message Pen This pen has a wide profile design that accommodates a large barrel imprint and the ability to customize up to six rotating messages. Black, Blue, Forest Green, Navy, Purple or Red; White Barrel as low as \$1.87(b) USD | \$2.71(b) CAD | min. 300 FREE SET-UP | USA PROUD
- **CSWBCG** | Classic Collection WideBody<sup>®</sup> Color Grip Pen With a wide profile design, this pen offers a large imprint area and a soft contoured rubber grip.
   Black, Blue, Burgundy, Forest Green, Navy, Orange, Pink, Purple, Red or Yellow; White Barrel as low as \$1.38(b) USD | \$2.00(b) CAD | min. 300

FREE SET-UP USA PROUD

c CL | Classic Collection Clic<sup>™</sup> Pen

This sleek plunger-action pen with polished nickel-plated trim comes in over 400 color combinations to let your brand's personality shine through. Barrel/Cap: Berry Crush, Black, Blue, Burgundy, Creamsicle, Electric Punch, Forest Green, Grapetini, Julep, Metallic Dark Blue, Metallic Green, Metallic Orange, Metallic Silver, Navy, Pink Lemonade, Purple, Red, Royal, Teal, White, Yellow

as low as \$1.02(b) USD | \$1.48(b) CAD | min. 300 FREE SET-UP | USA PROUD

**TWP** | Classic Collection Pivo® PenThis sleek twist-action retractable pen features a slim profile design that comes in a variety of pointstyles and ink colors to fit the way you like to write.Barrel: Black, Blue, Burgundy, Forest Green, Navy, Purple, Red, White, YellowRing: Black, Blue, Burgundy, Forest Green, Navy, Red, White, Yellowas low as \$0.97(b) USD | \$1.41(b) CAD | min. 300FREE SET-UP

#### a 56063 | Mela Pen

Make any ordinary writing session extraordinary with the Mela Pen, which features hybrid ink and an innovative patented twist mechanism.

Black, Green, Orange, Purple, Red, Royal, Yellow, White as low as \$0.61(c) USD | \$0.88(c) CAD | min. 300 NEW | ELEVATED INK | FREE SET-UP

#### b 56062 | Jackson Pen

Available in a variety of bold colors, the Jackson Pen will brighten your day and help you stand out in the office or classroom!

Black, Green, Navy, Orange, Purple, Red, Yellow, White as low as \$0.55(c) USD | \$0.80(c) CAD | min. 300 NEW | ELEVATED INK | FREE SET-UP c 56048 | Dri Mark® Double Header Highlighter Nylon Pen Combo Perfect for making notes or highlighting important passages of text, this dual-use item features a nylon pen on one end and a conical highlighter on the other. NEW White/Blue/Blue, NEW White/Black/Blue, NEW White/ Black/Pink, NEW White/Blue/Pink, Black/Black/Yellow, Silver/ Black/Yellow, White/Black/Yellow as low as \$1.42(c) USD | \$2.06(c) CAD | min. 150

NEW COLORS | FREE SET-UP

 d 56049 | Dri Mark® Double Header Highlighter Ball Pen Combo Easily switch back and forth while studying or reading a report with this multifunctional item that features a ballpoint pen on one end and a conical highlighter on the other.
 NEW White/Blue/Pink, NEW White/Blue/Blue, Black/Black/ Yellow, Silver/Black/Yellow, Silver/Blue/Yellow, White/Black/ Yellow, White/Blue/Yellow as low as \$1.42(c) USD | \$2.06(c) CAD | min. 150
 NEW COLORS | FREE SET-UP

55732 | Good Value™ Dart Color Pen Style meets function in this sleek pen. You'll appreciate not only its contoured design and trendy colors but also its upgraded ink that provides a consistent, smooth write-out. Blue, Bright Red, Green, Lime, Orange, Pink, Red, Turquoise Barrel; White Trim as low as \$0.46(a) US | \$0.67(a) CAD min. 300 FREE SET-UP

#### you are the WRITE ONE

- a 56039 | Element Gel Pen This tried-and-true plunger-action pen boasts gel ink and a metal clip for a retail look.
   Blue, Black, Red, Lime, Purple, Turquoise as low as \$0.68(c) USD | \$0.99(c) CAD | min. 300
   FREE SET-UP
- b 56029 | Good Value™ Cliff Mechanical Pencil This translucent mechanical pencil has a ridged grip that makes it comfortable to hold, and it comes with #2 graphite leads that write a smooth black line.
   Black, Blue, Red, Green, Orange, Turquoise as low as \$0.80(c) USD | \$1.16(c) CAD | min. 300
   FULL COLOR | FREE SET-UP
- c CARNVPN | Carnival Pen Step right up and marvel at this colorful Carnival Pen, which features a solid barrel with rubber grip, a chrome tip and plunger, and an accent ring on the barrel. Blue, Purple, Red, Teal, White/Pink, White/Light-Blue, Yellow as low as \$0.54(c) USD | \$0.78(c) CAD | min. 250 CAD pricing begins in March. FULL COLOR