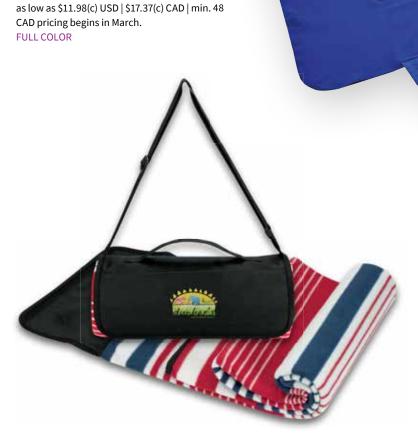

#### 15524 | Travel Blanket

This classic plaid fleece blanket travels easily to picnics, sporting events, or anywhere using the imprinted carrying strap. Blue, Gray, Blue Rust Plaid, Cream Plaid, Rust Plaid. as low as \$14.98(c) USD | \$21.72 (c) CAD | min. 50