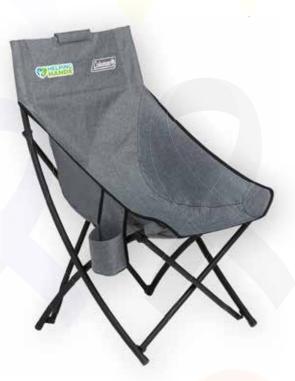

b VCLM041 | Coleman<sup>®</sup> Comfortsmart<sup>™</sup> Suspension Chair
 This super-comfortable chair can support up to 300 lb. and features a cooling mesh back, padded solid arms, a strong steel frame, and a drink holder.
 Black

as low as \$118.63(c) USD | \$172.01(c) CAD | min. 12 CAD pricing begins in March. FULL COLOR

a **45009** | Good Value<sup>™</sup> Captain's Chair A step above the rest, this generously sized seat has a rounded backrest for extra support and comfort.