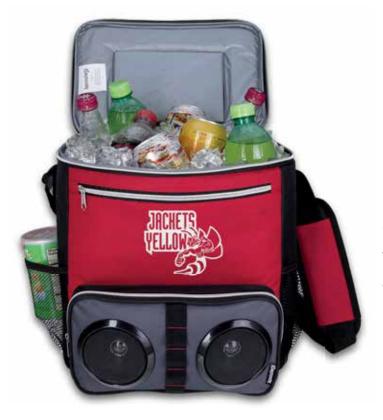

a 16252 | Koozie® Boho RPET Cooler Backpack This premium cooler backpack can hold everything you need for a full day of activities and comes with lots of extras, including a mobile pocket, bottle opener, and padded shoulder straps. Contains 100% post-consumer recycled polyester. Gray, Navy, White as low as \$36.99(c) USD | 53.64(c) CAD | min. 24 NEW | GOINGREEN™ | RECYCLED CONTENT | FULL COLOR

- **15936** | Koozie® Sport 20-Can Cooler This versatile cooler is great for any outdoor activity and features multiple carry handles to make it easy to tote wherever the fun might take you.
   Black, Navy, Red, Royal as low as \$21.15(c) USD | \$30.67(c) CAD | min. 48 FULL COLOR
- **15899** | Koozie<sup>®</sup> Two-Tone Sport Cooler White and black accents make this cooler a fun workday or weekend companion. Hunter Green, Navy, Royal as low as \$9.79(c) USD | \$14.20(c) CAD | min. 48 FULL COLOR
- d 45036 | Koozie<sup>®</sup> Six-Pack Cooler This must-have six-can cooler is ready for fun in the sun or a busy day at the office. Apple Green, Black, Gray, Hunter Green, Ice Blue, Maroon, Navy, Orange, Pink, Red, Royal, Seafoam Green, White, Yellow as low as \$5.32(c) USD | \$7.71 (c) CAD | min. 96 FULL COLOR