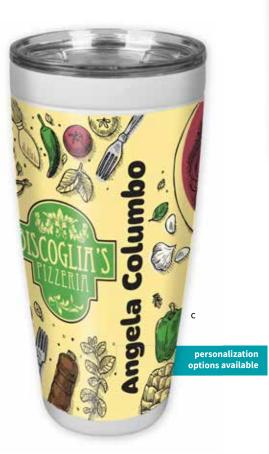

# **drink**ware

d

- a 45140 | Good Value™ Budget Mug 11 oz. Perfect for your morning cup of Joe, this dishwasher-safe ceramic mug has a glossy finish. White as low as \$1.92(c) USD | \$2.78(c) CAD | min. 144
- b 45140C | Good Value<sup>™</sup> Budget Mug 11 oz. (colors) Perfect for your morning cup of Joe, this dishwasher-safe ceramic mug has a glossy finish. Black, Cobalt, Cream, Dark Green, Lime, Maroon, Purple, Royal, Yellow, Gray as low as \$2.42(c) USD | \$3.51(c) CAD | min. 144
- c CDKW038 | The Viking Collection® Nova Tumbler 20 oz. This popular stainless steel tumbler, with features including double-wall vacuum insulation, copper lining, and a press-in, twist-closure lid, keeps your beverages hot for up to 5.5 hours or cold for 24 hours. Black, Copper, Green, Maroon, Mint, Navy, Purple, Red, Royal, Stainless-Steel, White as low as \$9.98(c) USD | \$14.47(c) CAD | min. 48 CAD pricing begins in March. NEW | FULL COLOR
- d 46015 | Good Value™ Stadium Cup 16 oz. This reusable classic stadium cup is a must-have for teams, groups, companies, and all great events. Black, Clear, Hot Pink, Red, White, Yellow, Blue, Green, Lime Green, Navy, Maroon, Orange, Purple as low as \$0.68(c) USD | \$0.99(c) CAD | min. 250 USA PROUD