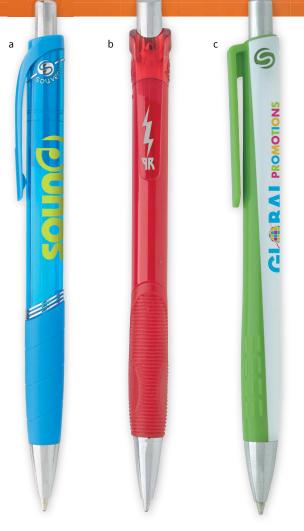

## writing instruments

a CS | BIC® Clic Stic® Pen

This dependable retractable pen features a lightweight barrel, break-resistant pocket clip, and medium ballpoint for smooth and consistent writing.

Barrel/Trim: Black, Blue, Burgundy, Clear, Cobalt, Cream, Espresso, Forest Green, Green, Metallic Brown, Metallic Dark Blue, Metallic Green, Metallic Orange, Metallic Red, Metallic Sand, Navy, Orange, Pink, Purple, Red, Silver, Slate, Teal, White, Yellow as low as \$0.65(b) USD | \$0.94(b) CAD | min. 300

#### **b PMRM** | BIC Matic<sup>®</sup>

For those who like a crisp line, this classic mechanical pencil fits the bill with its 0.7mm #2 graphite lead.

Black, Blue or White Trim; White Barrel as low as \$0.74(c) US | \$1.07(c) CAD min. 300 FREE SET-UP