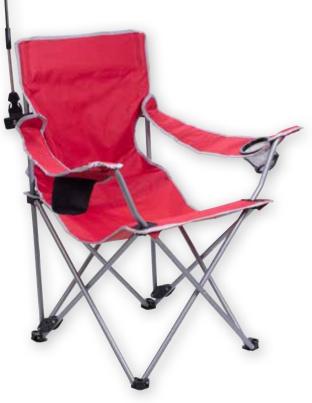

b VCLM041 | Coleman<sup>®</sup> Comfortsmart<sup>™</sup> Suspension Chair
 This super-comfortable chair can support up to 300 lb. and features a cooling mesh back, padded solid arms, a strong steel frame, and a drink holder.
 Black

as low as \$118.63(c) USD | \$172.01(c) CAD | min. 12 CAD pricing begins in March. FULL COLOR

a **45009** | Good Value<sup>™</sup> Captain's Chair A step above the rest, this generously sized seat has a rounded backrest for extra support and comfort.