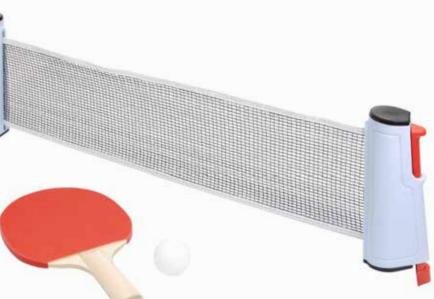

as low as \$1.21(c) USD | \$1.75(c) CAD | min. 150 FULL COLOR

b

- b 45758 | Modern Stadium Seat This steel-framed seat snaps in and out of place and the shoulder strap makes it convenient to carry. Black, Royal as low as \$56.27(c) USD | \$81.59(c) CAD | min. 24 FULL COLOR
- c VOUT034 | Fun On The Go Games Portable Bag Toss & More This portable fabric game features a classic bag toss with multiple holes for scoring points on one side and a cornhole single-hole game on the other side. Black as low as \$44.98(c) USD | \$65.22(c) CAD | min. 24 CAD pricing begins in March. FULL COLOR
- d 26246 | Koozie<sup>®</sup> Collapsible Folding Wagon A real workhorse, the Koozie<sup>®</sup> Collapsible Folding Wagon is perfect for hauling gear, and when the fun is over, it folds up for easy storage. Black, Blue, Red as low as \$169.19(c) USD | \$245.33(c) CAD | min. 4 FULL COLOR