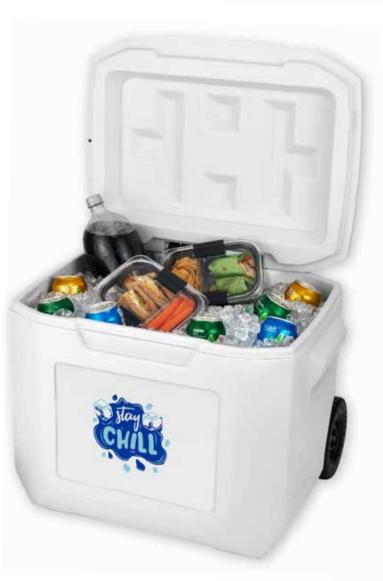

## outdoor

16141 | ORCA™ 40 Quart Cooler This rugged roto-molded cooler has integrated insulation for maximum ice/cold retention for up to 10 days. Navy, Seafoam, Tan, White as low as \$502.85(e) USD | \$729.13(e) CAD | min. 1 FULL COLOR | FREE SET-UP | USA PROUD