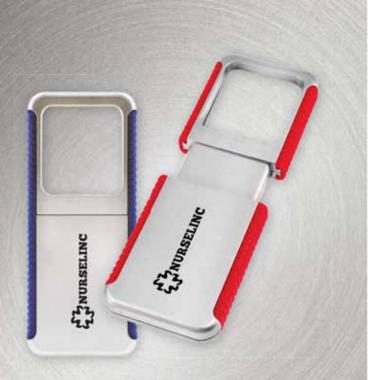

# instruments

**NOTENER** 

#### did you know?

Promotional writing instruments generate 2,400+ impressions over their lifetime. Source: 2023 ASI Ad Impressions Study 73% of consumers own a promotional writing instrument. Source: PPAI 2021 Promotional Products Consumer Study Report