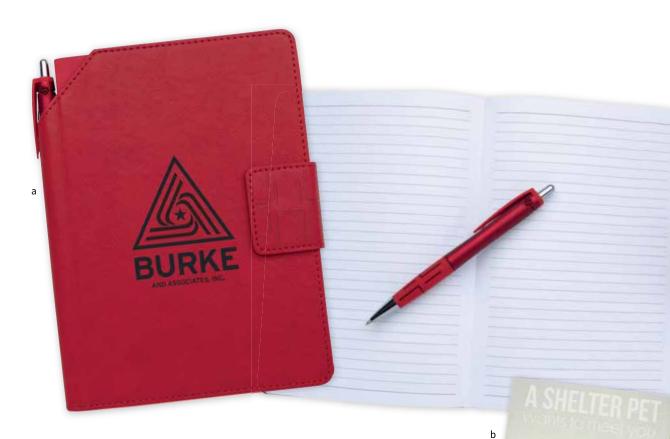

## office & meeting

- a 15722 | Good Value<sup>™</sup> Non-Woven Curve Padfolio With a bold accent of color, this black portfolio can go from the boardroom to the classroom. Blue, Green, Red as low as \$9.19(c) USD | \$13.33(c) CAD | min. 50 FULL COLOR
- **VBUS015** | The Keep It Notebook
   You'll want to keep your important thoughts and ideas in this 80-page journal that includes a front pocket for loose items and a pen loop.
   Black/Gray, Black/Brown, Black/Red, Black/Blue as low as \$4.65(c) USD | \$6.74(c) CAD | min. 150
   CAD pricing begins in March.
- c VBUS037 | Color Edge Journal with Metallic Stylus Pen This soft-cover journal holds 80 sheets of FSCcertified paper and includes a metallic stylus pen that stays secure thanks to the built-in elastic loop.

Black, Blue, Gray, Red as low as \$6.99(c) USD | \$10.14(c) CAD | min. 150 CAD pricing begins in March. C330 | Andrew Philips® Westbridge Leather Padholder

Featuring a rich weathered leather outside and stylish printed fabric inside, this distinctive padholder has a large gusseted interior pocket, three small slip pockets, and an interior zippered pocket.