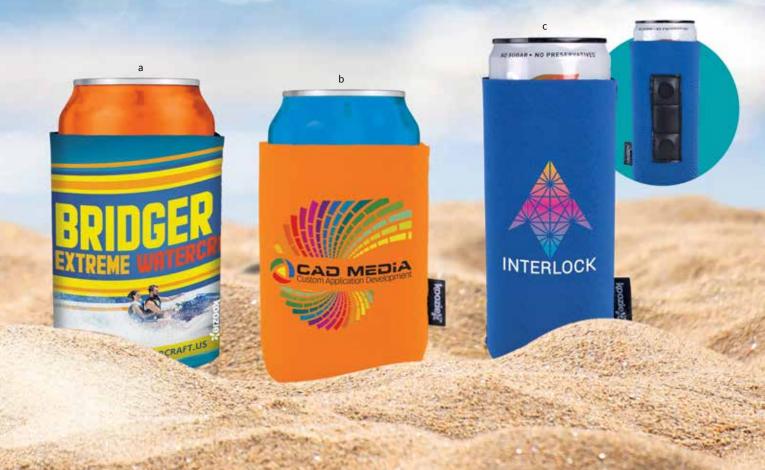

# drinkware

- 45448 | Koozie<sup>®</sup> britePix<sup>®</sup> Can Cooler
   This colorful collapsible can cooler folds flat to fit into your pocket or bag, so wherever you are, your drink will stay cooler longer.
   Black, Bright Orange, Brown, Burnt Orange, Camouflage, Crimson, Gray, Green, Kelly Green, Khaki, Light Blue, Light Pink, Lime, Maroon, Mint, Navy, Pink, Purple, Teal, Violet, White, Yellow, Custom Color, Rainbow Vertical, Rainbow Horizontal, Tropical, Tutti Fruitti, Color Your World as low as \$0.99(c) USD | \$1.44(c) CAD | min. 200 FULL COLOR | USA PROUD
- b 46063 | Koozie® Collapsible Neoprene Can Cooler This classic collapsible can cooler is made from high-quality wetsuit-like material. It fits snug on a can and folds flat for easy storage. Black, Electric Lime, Electric Orange, Gray, Green, Navy, Red, Royal, Yellow as low as \$1.55(c) USD | \$2.25(c) CAD | min. 250 FULL COLOR
- 46400 | Koozie<sup>®</sup> Magnetic Slim Can Cooler This can cooler sticks to any metal surface, keeping even full cans of your favorite beverage within easy reach.
   Black, Royal, Red as low as \$3.25(c) USD | \$4.71(c) CAD | min. 200 FULL COLOR

#### calling all color

You're looking at one of the best full-color imprints in the industry.

- a 46411 | Koozie® Built-in Straw Vacuum Tumbler 30 oz. Say goodbye to spills and single-use straws with this generous 30 oz. vacuum-insulated tumbler! Glossy Black , Glossy White, Glossy Royal, Silver as low as \$18.99(c) USD | \$27.54(c) CAD | min. 48 NEW | FULL COLOR
- b 46386 | Koozie® Stainless Steel Bottle 18 oz. This double-wall sport bottle features a metal screw-on lid with a small silicone gasket that makes it leakproof, a real advantage when you're on the go. Black, Royal, White, Silver as low as \$11.50(c) USD | \$16.68(c) CAD | min. 48