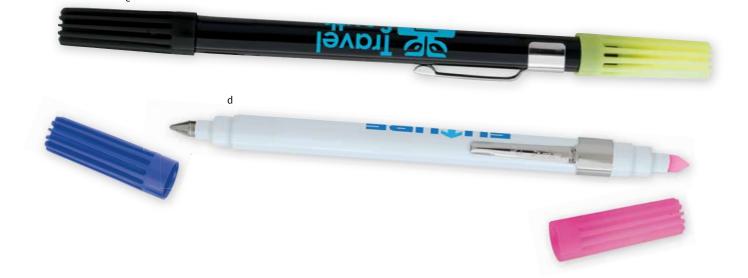

#### b 56062 | Jackson Pen

Available in a variety of bold colors, the Jackson Pen will brighten your day and help you stand out in the office or classroom!

Black, Green, Navy, Orange, Purple, Red, Yellow, White as low as \$0.55(c) USD | \$0.80(c) CAD | min. 300 NEW | ELEVATED INK | FREE SET-UP c 56048 | Dri Mark® Double Header Highlighter Nylon Pen Combo Perfect for making notes or highlighting important passages of text, this dual-use item features a nylon pen on one end and a conical highlighter on the other. NEW White/Blue/Blue, NEW White/Black/Blue, NEW White/ Black/Pink, NEW White/Blue/Pink, Black/Black/Yellow, Silver/ Black/Yellow, White/Black/Yellow as low as \$1.42(c) USD | \$2.06(c) CAD | min. 150

NEW COLORS | FREE SET-UP

 d 56049 | Dri Mark® Double Header Highlighter Ball Pen Combo Easily switch back and forth while studying or reading a report with this multifunctional item that features a ballpoint pen on one end and a conical highlighter on the other.
 NEW White/Blue/Pink, NEW White/Blue/Blue, Black/Black/ Yellow, Silver/Black/Yellow, Silver/Blue/Yellow, White/Black/ Yellow, White/Blue/Yellow as low as \$1.42(c) USD | \$2.06(c) CAD | min. 150
 NEW COLORS | FREE SET-UP