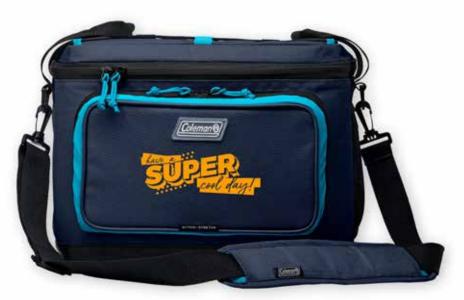

b VCLM041 | Coleman<sup>®</sup> Comfortsmart<sup>™</sup> Suspension Chair
 This super-comfortable chair can support up to 300 lb. and features a cooling mesh back, padded solid arms, a strong steel frame, and a drink holder.
 Black

as low as \$118.63(c) USD | \$172.01(c) CAD | min. 12 CAD pricing begins in March. FULL COLOR

a **45009** | Good Value<sup>™</sup> Captain's Chair A step above the rest, this generously sized seat has a rounded backrest for extra support and comfort.

Black, Green, Khaki, Navy, Purple, Red, Royal as low as \$27.99(c) USD | \$40.59(c) CAD | min. 24 FULL COLOR