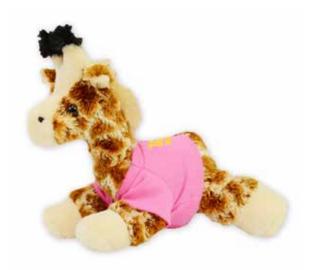

o the zoo's gift shop.

CT806 | Chelsea Teddy Bear™ Bean Bag Buddies Featuring exclusive designs and characters, these cute 6.5" plushies have bean-weighted bottoms to help make them stationary. Bear, Bulldog , Cow Black/White, Eagle, Elephant, Frog, Gator, Horse, Lion, Pig, Tiger, Wolf as low as \$8.63(c) USD | \$12.51(c) CAD | min. 48 CAD pricing begins in March. CPSIA 0+



All plush is CPSIA rated for ages 0+.

**CT800** | Chelsea Teddy Bear<sup>™</sup> Wild Bunch Key Tags These cool 4.5" creatures clip to a backpack, diaper bag, or key ring using a lobster-claw clasp. Bear, Beaver, Black-Bear, Bulldog, Eagle, Elephant, Frog, Gator, Giraffe, Horse, Leopard, Lion, Monkey, Pig, Tiger, Wolf as low as \$5.17(c) USD | \$7.50(c) CAD | min. 144 CAD pricing begins in March. CPSIA 0+

# plush



VAUR001 | Aurora<sup>™</sup> Mini Flopsies Available in a variety of different animal styles, these super soft 8" plushies are perfect for hugging and snuggling. Bulldog, Cow, Dog, Elephant, Fox, Giraffe, Grizzly Bear, Horse, Lion, Llama, Panda, Seal, Sloth, Squirrel as low as \$12.67(c) USD | \$18.37(c) CAD | min. 48 CAD pricing begins in March. CPSIA 0+



VAUR004 | Aurora<sup>™</sup> 12" Tubbie Wubbies With their sweet expressions and soft, fluffy touch, it's hard not to love these 12" plump plush pals! Bear, Lion, Monkey, Pig as low as \$19.95(c) USD | \$28.93(c) CAD | min. 24 CAD pricing begins in March. NEW | CPSIA 0+



CT978 | Chelsea Teddy Bear<sup>™</sup> Traditional Teddy Bear With soft, luxurious fur and traditional features, this adorable 12" plush toy will be sure to touch