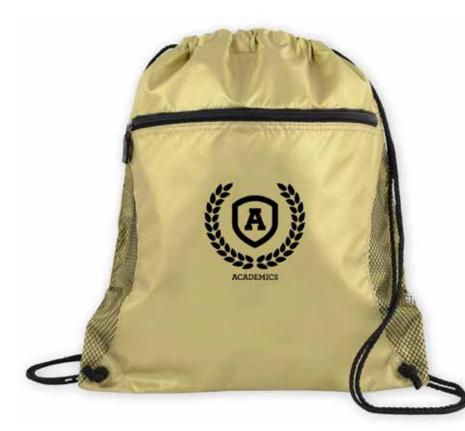

#### A449 | Paws N Claws<sup>®</sup> Sport Pack

This double-drawcord-closure sport pack features exclusive copyrighted designs of unique animal and character prints with fun 3-dimensional features! Alien, Bass, Bee, Black Bear, Blue Jay, Brown Bear, Brown Owl, Bull Dog, Bunny, Cardinal, Chicken, Clown Fish, Cow, Crab, Dolphin, Dragon, Duck, Eagle, Elephant, Flamingo, Fox, Frog, Giraffe, Hedgehog, Hippo, Horse, Kitten, Koala, Ladybug, Lamb, Lion, Monkey, Owl, Panda, Pig, Polar Bear, Puppy, Raccoon, Sea Turtle, Shark, Sloth, Triceratops, Tiger, T-Rex, Unicorn, Wolf as low as \$4.68(c) USD | \$6.79(c) CAD | min. 150 CAD pricing begins in March. FULL COLOR

#### A410 | Mesh Pocket Drawcord

Available in a wide variety of colors, this bag has a double-drawcord closure, a zippered front pocket, and side mesh accents.

Athletic Gold, Black, Blue, Bright Yellow, Carolina Blue, Chocolate, Forest Green, Gray, Lime, Maroon, Metallic Gold , Metallic Silver, Neon Blue, Navy, Neon Green, Neon Lime, Neon Orange, Neon Pink, Neon Yellow, Orange, Pink, Purple, Raspberry, Red, Royal, Teal, Uni-Blue, White as low as \$3.32(c) USD | \$4.81(c) CAD | min. 100 CAD pricing begins in March.