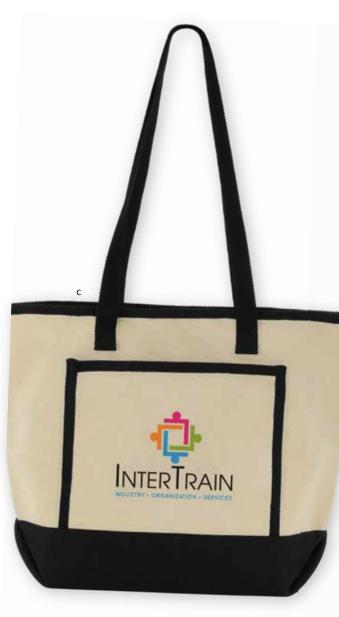

**45624** | Good Value<sup>™</sup> Grocery Tote This reusable tote with its reinforced bottom panel is perfect for a quick trip to the market. Black, Chocolate, Gray, Kelly Green, Hunter Green, Lime, Navy, Orange, Pink, Purple, Red, Royal, Tan, Teal, White, Yellow as low as \$1.65(c) USD | \$2.39(c) CAD | min. 200

#### This tote features a zippered closure, two slip pockets, one front mesh pocket, a pen loop, and 26" handles. Black/Black, Black/Gray, Black/Lime, Black/Red, Black/Royal, Burgundy/Black, Forest-Green/Black, Gray/Black, Khaki/Black, Lime/ Black, Navy/Black, Purple/Black, Red/Black, Royal/Black, Teal/Black

as low as \$3.08(c) USD | \$4.47(c) CAD | min. 150 CAD pricing begins in March. FULL COLOR

A165344 | Standard Boat Tote This medium-weight cotton canvas tote bag comes with a zippered top closure and a convenient slip pocket between its handles. Black, Hunter Green, Navy as low as \$13.32(c) USD | \$19.31(c) CAD | min. 30 CAD pricing begins in March. FULL COLOR