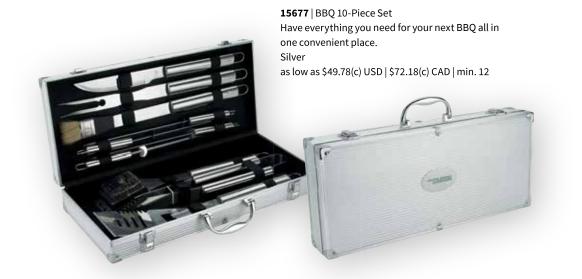

will have you ready for game time. Black as low as \$18.98(c) USD | \$27.52(c) CAD | min. 50 CAD pricing begins in March. FULL COLOR
- b AC5696 | Coleman<sup>®</sup> 1-Gallon Insulated Jug This thirst-quenching 128 oz. jug has a flip-top spout and is constructed with high-density foam insulation to keep your beverage cool. White as low as \$25.18(c) USD | \$36.51(c) CAD | min. 36 CAD pricing begins in March. USA PROUD
- c 26130 | Good Value™ In & Out Sunglasses Keep your eyes shaded but your appearance bright with these cool sunglasses! Black/Green, Black/Orange, Black/Pink, Black/Purple, Black/Red, Black/Yellow, White/Black, White/Blue, White/Green, White/Orange, White/Pink, White/Purple, White/Red, White/Yellow as low as \$3.16(c) USD | \$4.58(c) CAD | min. 150 FULL COLOR

b

BEASTMODE



**46426** | Bravely Vacuum Sport Bottle - 24 oz. Whether you're hiking through the woods or off on a bike ride, you can easily take this vacuum sport bottle with you thanks to its built-in hanger. Black, Royal, Silver as low as \$18.99(c) USD | \$27.54(c) CAD | min. 48

URSU

### did you know?

Drinking water not only prevents dehydration, but it can also help with reducing calorie intake and keeping your body at a normal temperature.

Source: Centers for Disease Control and Prevention



**41207** | Good Value<sup>™</sup> Cork Yoga Mat Practice your poses on this cork yoga mat that has a comfortable, lush feel and nonslip backing. Natural as low as \$19.12(c) USD | \$27.72(c) CAD | min. 24 GOINGREEN®



- a CCLM011 | Coleman® Growler 64 oz. This high-quality growler amazingly keeps your