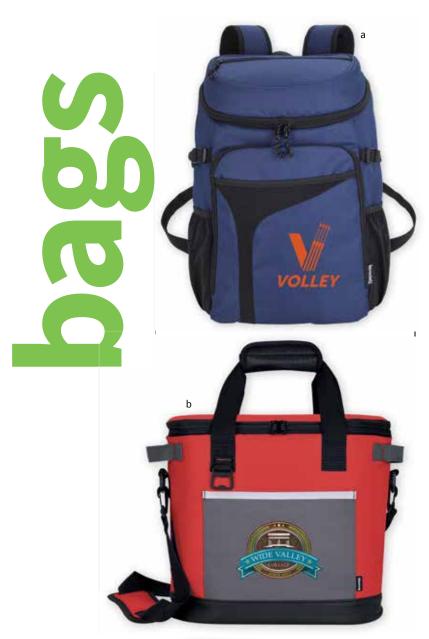

# bags

a AP5040 | Atchison® On the Move Backpack
 This brightly colored backpack is just the right size for a day trip.
 Black, Burgundy/Black, Burgundy/Sunglow, Navy/Burnt Orange, Navy/Red, Olive/Black,

Red/Black, Royal/Black as low as \$10.59(c) USD | \$15.36(c) CAD | min. 50 FULL COLOR **b AP5040C** | Atchison® Two-Tone On the Move Backpack
 Head out to campus with this two-tone backpack that will help you stay at the head of the class with its multiple organizing pockets.
 Black, Red, Royal, Navy

as low as \$12.31(c) USD | \$17.85(c) CAD | min. 50 FULL COLOR c AP5040ECO| Atchison® RPET On the Move Backpack Keep your gear close at hand as you tackle your busy day with this easy-to-carry backpack. Contains 95% post-consumer recycled polyester. Charcoal, Navy, Hunter Green as low as \$13.26(c) USD | \$19.23(c) CAD | min. 50 GOINGREEN<sup>™</sup> | RECYCLED CONTENT FULL COLOR