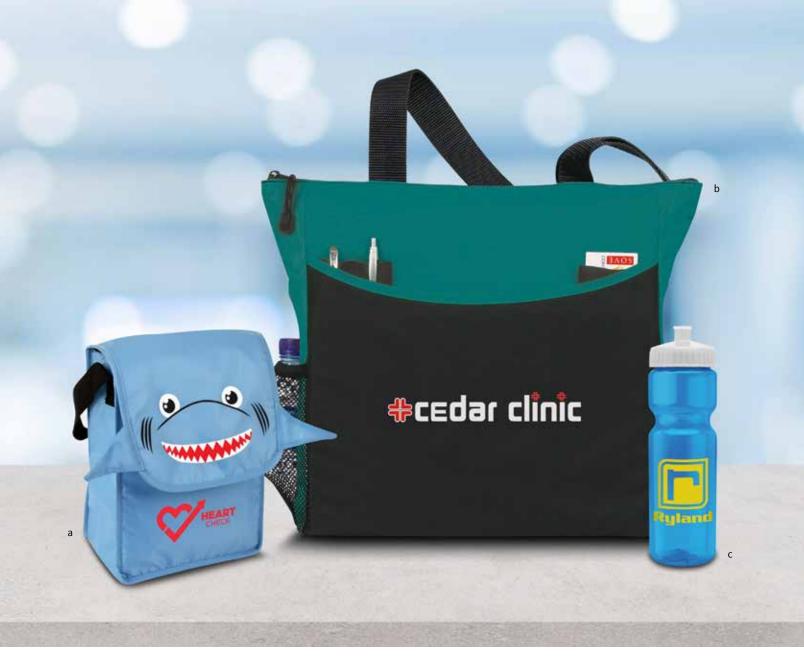

# bags

a AP5040 | Atchison® On the Move Backpack
 This brightly colored backpack is just the right size for a day trip.
 Black, Burgundy/Black, Burgundy/Sunglow, Navy/Burnt Orange, Navy/Red, Olive/Black,

Red/Black, Royal/Black as low as \$10.59(c) USD | \$15.36(c) CAD | min. 50 FULL COLOR **b AP5040C** | Atchison® Two-Tone On the Move Backpack
 Head out to campus with this two-tone backpack that will help you stay at the head of the class with its multiple organizing pockets.
 Black, Red, Royal, Navy

as low as \$12.31(c) USD | \$17.85(c) CAD | min. 50 FULL COLOR c AP5040ECO| Atchison® RPET On the Move Backpack Keep your gear close at hand as you tackle your busy day with this easy-to-carry backpack. Contains 95% post-consumer recycled polyester. Charcoal, Navy, Hunter Green as low as \$13.26(c) USD | \$19.23(c) CAD | min. 50 GOINGREEN<sup>™</sup> | RECYCLED CONTENT FULL COLOR