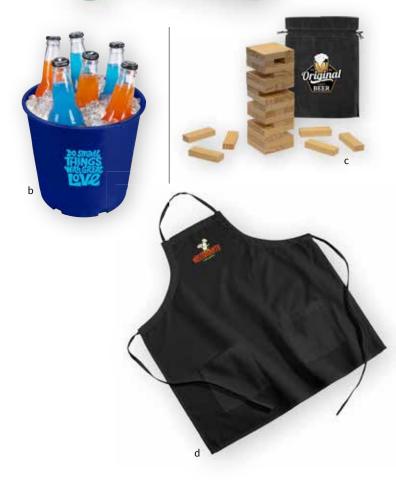

 MGBC20 as low as \$0.30(c) USD | \$0.44(c) CAD | min. 500

 MGBC30 as low as \$0.33(c) USD | \$0.48(c) CAD | min. 500

 GOINGREEN™ | FULL COLOR | FREE SET-UP | USA PROUD

c DESKBOX | Desk In A Box This handy set includes a stapler, staples, paper clips, rubber bands, transparent tape, adhesive notes, and flags. Translucent Blue, Green or Red, Clear as low as \$3.85(c) USD | \$5.58(c) CAD | min. 100 CAD pricing begins in March.

FULL COLOR

d VT7900 | Standard Magneticmark Bookmark Designed with magnets that will keep you on the "mark," this bookmark has extra glossy UV coating that stands out. Camo, Leopard, Metrodot, Patriotic, Purple/Gold, Real Estate, Red, Dress, Strawberries as low as \$0.48(c) USD | \$0.70(c) CAD | min. 500 CAD pricing begins in March. FULL COLOR