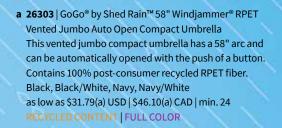

 b 26306 | GoGo® by Shed Rain<sup>™</sup> 54" VORTEX® RPET Vented Jumbo Auto Open/Close Compact Umbrella Featuring an RPET canopy with a 54" arc, this sturdy umbrella's patented technology prevents it from flipping inside out in winds up to 75 mph. Contains 100% postconsumer recycled RPET fiber. Black, Gray as low as \$ 40.55(a) USD | \$58.80(a) CAD | min. 24 RECYCLED CONTENT | FULL COLOR