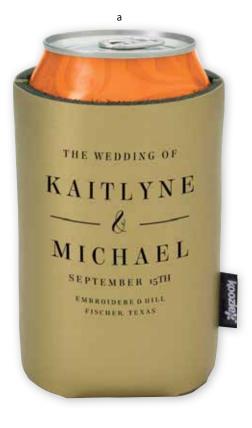

Magazine Economy Tote
 You'll find plenty of uses for this cotton tote that
 sports durable 24" handles.
 Natural

as low as \$2.65(c) USD | \$3.48(c) CAD | min. 100 CAD pricing begins in March.

- b 15014 | Good Value™ Shoulder Tote Made of lightweight natural cotton, this tote makes a great daily companion. Natural, Black, Navy, Red, Royal as low as \$5.37(c) USD | \$7.79(c) CAD | min. 100 FULL COLOR
- c A165338 | Colored Economy Tote A great go-to daily bag, this tote comes in exclusive colors and features sturdy elongated 26" handles.

Arabesque Purple, Black, Burgundy, Cinco Red, Forest Green, Gray, Lime, Navy, Osaka Blue, Pacific Blue, Perky Pink, Purple, Red, Sorte Green, Teal, Uni-Blue, Vital Yellow as low as \$3.65(c) USD | \$5.29(c) CAD | min. 150 CAD pricing begins in March.







- 45231 | Koozie® Deluxe Collapsible Can Cooler Keep your drink cooler longer with this deluxe collapsible can cooler.
   Black, Bright Orange, Carolina Blue, Green, Lime, Maroon, Navy, Purple, Red, Royal, Silver, Yellow as low as \$1.63(c) USD | \$2.36(c) CAD | min. 250
   FREE SET-UP
- **b** CDKW027 | Keeper Cup 20 oz.
   Sip a refreshing beverage in this BPA-free, dual-molded plastic cup with colored outer wall and white inner wall.
   Aqua, Black, Blue, Hunter Green, Red as low as \$2.18(c) USD | \$3.16(c) CAD | min. 288
   CAD pricing begins in March.
- c 55947 | Souvenir<sup>®</sup> Path Pen The Path Pen offers an updated, modern twist on a classic pen style. *Barrel:* Black, Burgundy, Forest Green, Navy, White *Trim:* Chrome as low as \$2.33(c) USD | \$3.38(c) CAD | min. 100 ELE