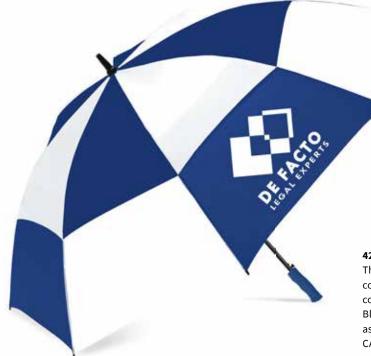

# umbrellas

а

b

a 4082 | Shed Rain™ RPET Auto Open Bamboo Stick
 This auto-open umbrella features fabric made from recycled
 content and a handle that is made from bamboo. Contains
 100% pre-consumer recycled bamboo.
 Black, Navy
 as low as \$24.99(a) USD | \$36.24(a) CAD | min. 24
 CAD pricing begins in March.

RECYCLED CONTENT | FULL COLOR

- b VRNW3215 | Shed Rain<sup>™</sup> UnbelievaBrella® (Prints) When closed, this manual-open umbrella with a rubber-coated C-shaped handle creates a cone to keep water contained.
   Black/Clouds, Navy/Bond Navy as low as \$ 29.18(a) USD | \$42.31(a) CAD | min. 24 CAD pricing begins in March.
   FULL COLOR
- c 3868 | Shed Rain<sup>™</sup> UnbelievaBrella<sup>®</sup> Golf Umbrella The solution to staying dry while getting in and out of your car is found in this 62" reverse-closing umbrella. Black, Navy, Royal as low as \$55.54(a) USD | \$80.53(a) CAD | min. 24 CAD pricing begins in March. FULL COLOR