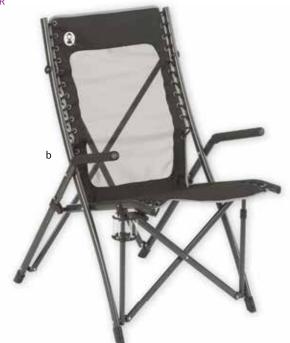

b VCLM041 | Coleman<sup>®</sup> Comfortsmart<sup>™</sup> Suspension Chair
 This super-comfortable chair can support up to 300 lb. and features a cooling mesh back, padded solid arms, a strong steel frame, and a drink holder.
 Black

as low as \$118.63(c) USD | \$172.01(c) CAD | min. 12 CAD pricing begins in March. FULL COLOR

a **45009** | Good Value<sup>™</sup> Captain's Chair A step above the rest, this generously sized seat has a rounded backrest for extra support and comfort.