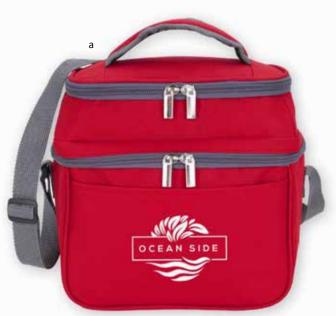

# bags

a AP5040 | Atchison® On the Move Backpack
 This brightly colored backpack is just the right size for a day trip.
 Black, Burgundy/Black, Burgundy/Sunglow, Navy/Burnt Orange, Navy/Red, Olive/Black,

Red/Black, Royal/Black as low as \$10.59(c) USD | \$15.36(c) CAD | min. 50 FULL COLOR **b AP5040C** | Atchison® Two-Tone On the Move Backpack
 Head out to campus with this two-tone backpack that will help you stay at the head of the class with its multiple organizing pockets.
 Black, Red, Royal, Navy

as low as \$12.31(c) USD | \$17.85(c) CAD | min. 50 FULL COLOR c AP5040ECO| Atchison® RPET On the Move Backpack Keep your gear close at hand as you tackle your busy day with this easy-to-carry backpack. Contains 95% post-consumer recycled polyester. Charcoal, Navy, Hunter Green as low as \$13.26(c) USD | \$19.23(c) CAD | min. 50 GOINGREEN<sup>™</sup> | RECYCLED CONTENT FULL COLOR