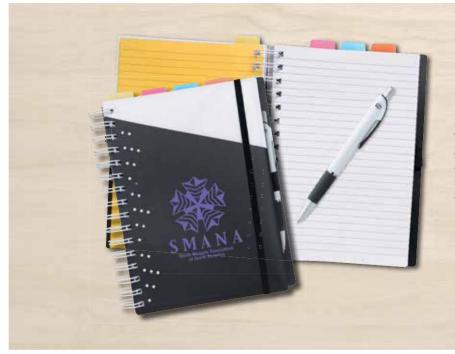

## office & meeting

- a 15722 | Good Value<sup>™</sup> Non-Woven Curve Padfolio With a bold accent of color, this black portfolio can go from the boardroom to the classroom. Blue, Green, Red as low as \$9.19(c) USD | \$13.33(c) CAD | min. 50 FULL COLOR
- **VBUS015** | The Keep It Notebook
   You'll want to keep your important thoughts and ideas in this 80-page journal that includes a front pocket for loose items and a pen loop.
   Black/Gray, Black/Brown, Black/Red, Black/Blue as low as \$4.65(c) USD | \$6.74(c) CAD | min. 150
   CAD pricing begins in March.
- c VBUS037 | Color Edge Journal with Metallic Stylus Pen This soft-cover journal holds 80 sheets of FSCcertified paper and includes a metallic stylus pen that stays secure thanks to the built-in elastic loop.