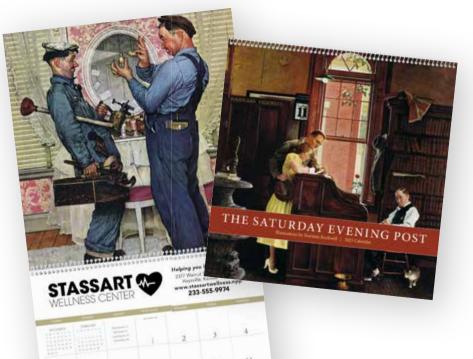

### calendars

a 402H/802H | HotLine® Products Norman Rockwell Appointment Calendar - Spiral or Stapled

Reminisce about days gone by with artwork from one of America's most beloved artists.

402H thru 7.1.24 as low as \$1.77(c) USD | \$2.57(c) CAD | min. 150 402H after 7.1.24 as low as \$2.00(c) USD | \$2.90(c) CAD | min. 150 802H thru 7.1.24 as low as \$1.55(c) USD | \$2.25(c) CAD | min. 150 802H after 7.1.24 as low as \$1.80(c) USD | \$2.61(c) CAD | min. 150 FSC | FULL COLOR | FREE SET-UP | USA PROUD