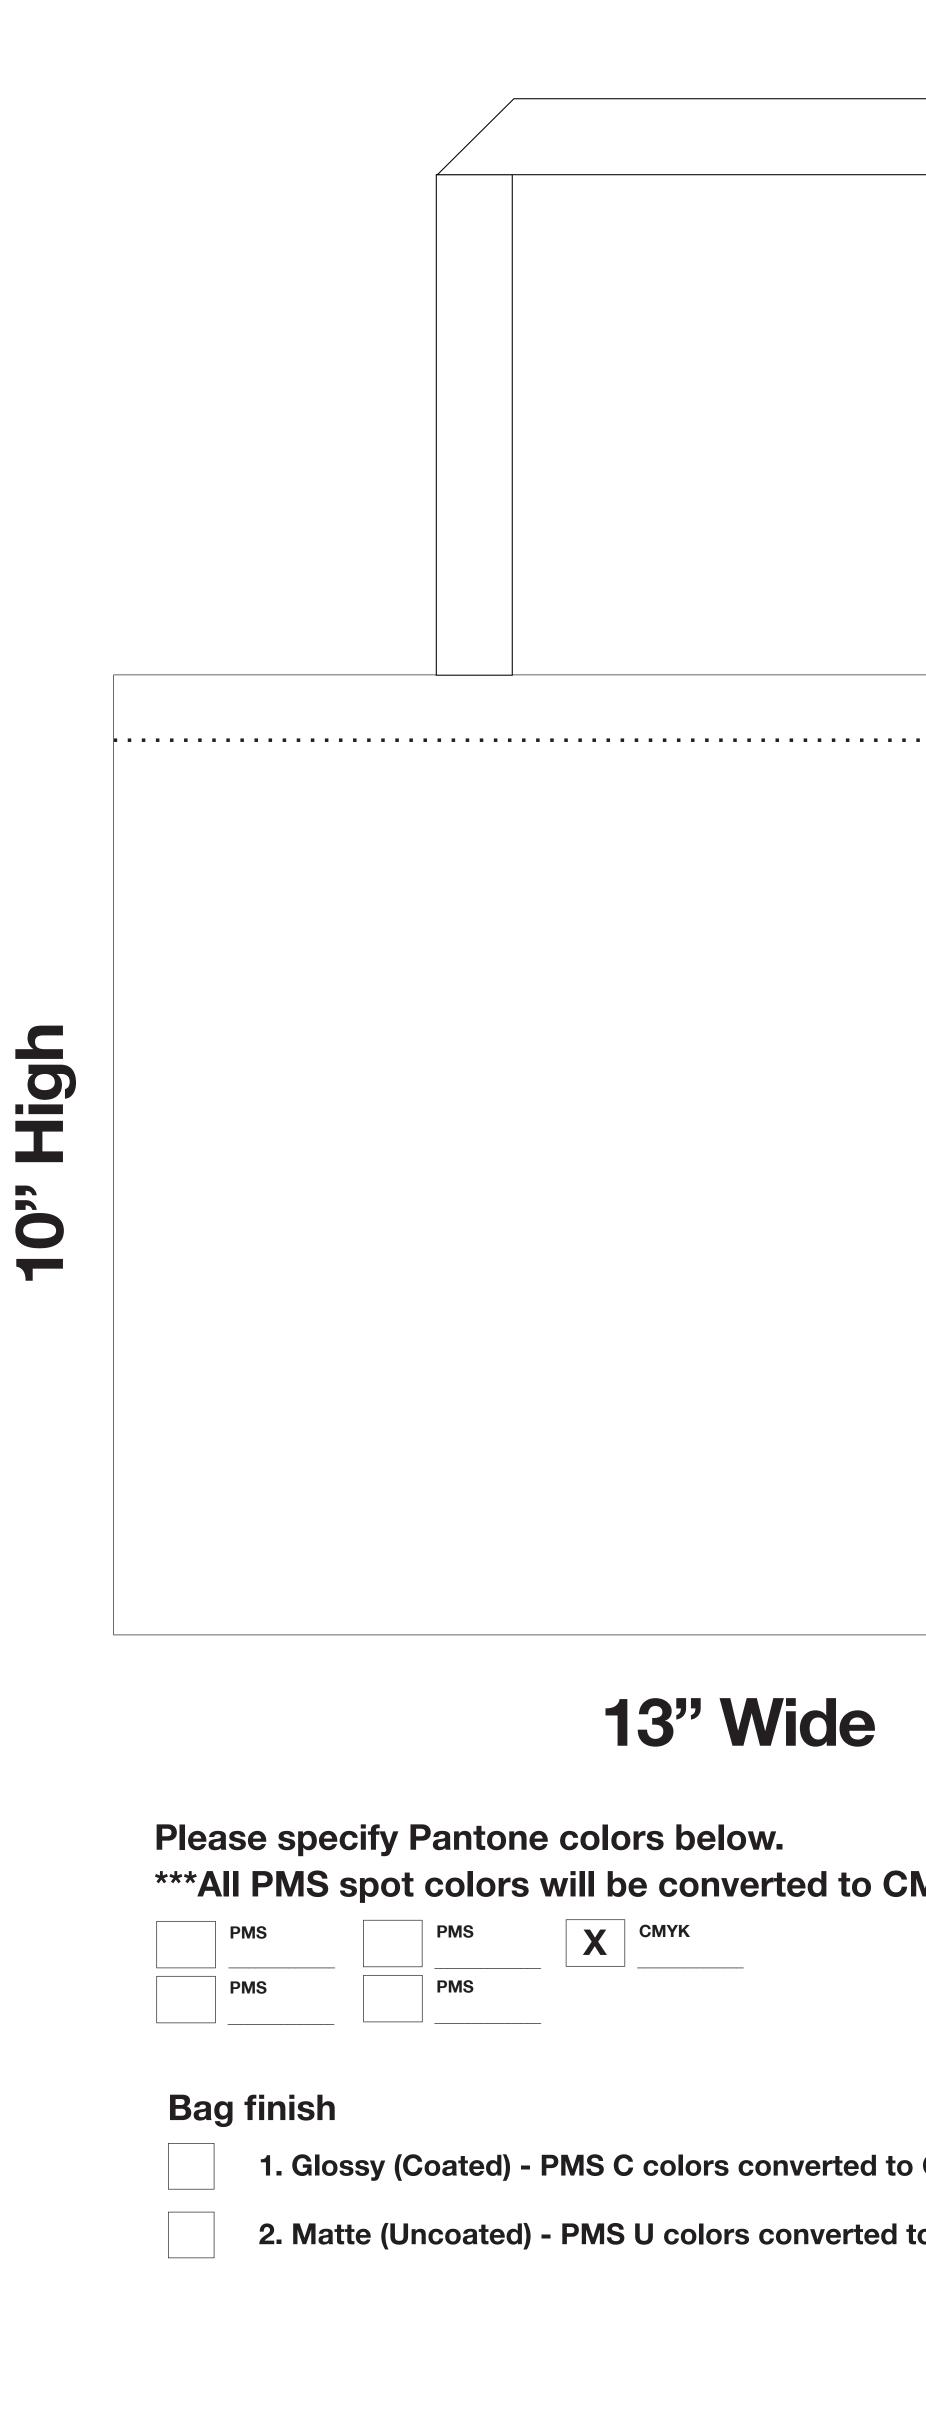

## Non Woven Laminate Tote 10" x 5" x 13" Size Template

| $\backslash$ |          |                    |                                                                    |  |
|--------------|----------|--------------------|--------------------------------------------------------------------|--|
|              |          |                    |                                                                    |  |
|              |          |                    |                                                                    |  |
|              |          |                    |                                                                    |  |
|              |          |                    |                                                                    |  |
|              |          |                    |                                                                    |  |
|              |          |                    |                                                                    |  |
|              |          |                    |                                                                    |  |
|              |          |                    |                                                                    |  |
|              |          |                    |                                                                    |  |
|              |          |                    |                                                                    |  |
|              |          |                    |                                                                    |  |
|              |          |                    |                                                                    |  |
|              |          |                    |                                                                    |  |
|              |          |                    |                                                                    |  |
|              |          |                    |                                                                    |  |
|              |          |                    |                                                                    |  |
|              |          |                    |                                                                    |  |
|              |          |                    |                                                                    |  |
|              |          |                    |                                                                    |  |
|              |          |                    |                                                                    |  |
|              |          |                    |                                                                    |  |
|              |          |                    |                                                                    |  |
|              |          |                    |                                                                    |  |
|              |          |                    |                                                                    |  |
|              |          |                    |                                                                    |  |
|              |          |                    |                                                                    |  |
|              |          |                    |                                                                    |  |
|              |          |                    |                                                                    |  |
|              |          |                    |                                                                    |  |
|              |          |                    |                                                                    |  |
|              |          |                    |                                                                    |  |
|              |          |                    |                                                                    |  |
|              |          |                    |                                                                    |  |
|              |          |                    |                                                                    |  |
|              |          |                    |                                                                    |  |
|              |          |                    |                                                                    |  |
|              |          |                    |                                                                    |  |
|              |          |                    |                                                                    |  |
|              |          |                    |                                                                    |  |
|              |          |                    |                                                                    |  |
|              |          |                    |                                                                    |  |
|              |          |                    | <b>5" Gusset</b>                                                   |  |
|              |          |                    |                                                                    |  |
|              |          |                    |                                                                    |  |
|              |          |                    |                                                                    |  |
| MYK*         | ***      |                    | ing on this PDF proof are not<br>ut represent the colors to be     |  |
|              |          |                    | here is anything wrong with                                        |  |
|              |          |                    | ot approve this proof. Please                                      |  |
|              |          |                    | -check this proof: all colors,<br>inctuation, and spelling. It is  |  |
|              |          | only to be approve | ed if all elements of your job are                                 |  |
|              |          |                    | . Final correctness is your sole<br>e you have approved this proof |  |
|              |          |                    | ill not be responsible for any                                     |  |
|              | <b>C</b> | omissions, oversię |                                                                    |  |
|              | •        | DATE:              |                                                                    |  |
| to CMY       | /K       | SIGNATURE:         |                                                                    |  |
| • • • • •    |          |                    |                                                                    |  |
|              |          | PRINT NAME:        |                                                                    |  |
|              |          | POSITION:          |                                                                    |  |
|              |          |                    |                                                                    |  |