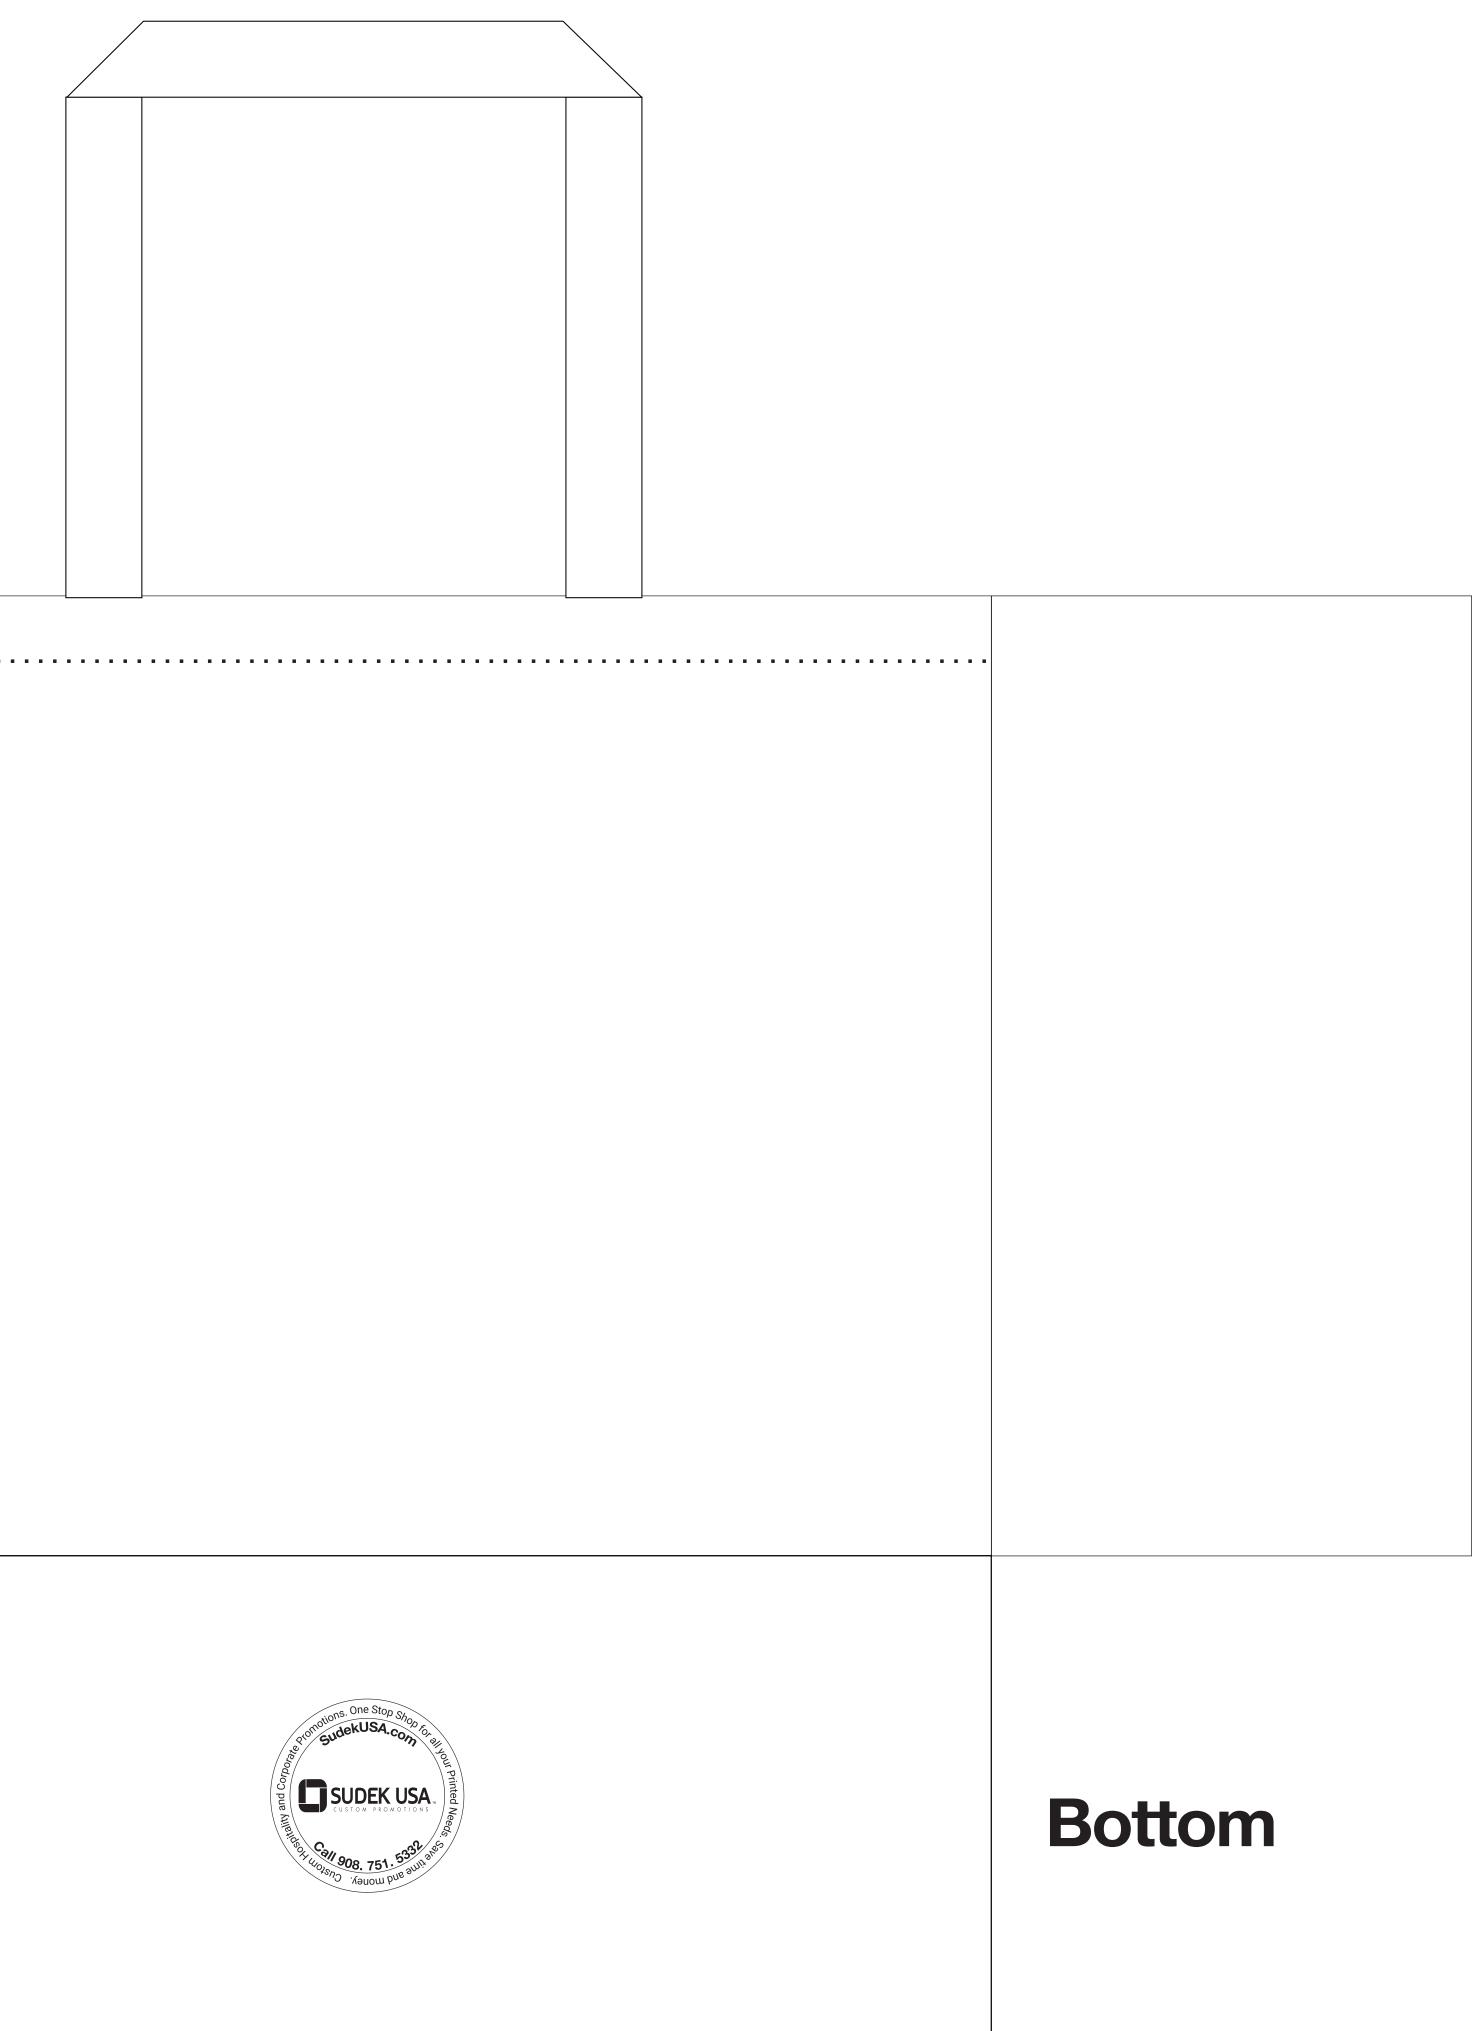

## Non Woven Laminate Tote 10" x 5" x 13" Size Template

| $\backslash$ |          |                    |                                                                    |  |
|--------------|----------|--------------------|--------------------------------------------------------------------|--|
|              |          |                    |                                                                    |  |
|              |          |                    |                                                                    |  |
|              |          |                    |                                                                    |  |
|              |          |                    |                                                                    |  |
|              |          |                    |                                                                    |  |
|              |          |                    |                                                                    |  |
|              |          |                    |                                                                    |  |
|              |          |                    |                                                                    |  |
|              |          |                    |                                                                    |  |
|              |          |                    |                                                                    |  |
|              |          |                    |                                                                    |  |
|              |          |                    |                                                                    |  |
|              |          |                    |                                                                    |  |
|              |          |                    |                                                                    |  |
|              |          |                    |                                                                    |  |
|              |          |                    |                                                                    |  |
|              |          |                    |                                                                    |  |
|              |          |                    |                                                                    |  |
|              |          |                    |                                                                    |  |
|              |          |                    |                                                                    |  |
|              |          |                    |                                                                    |  |
|              |          |                    |                                                                    |  |
|              |          |                    |                                                                    |  |
|              |          |                    |                                                                    |  |
|              |          |                    |                                                                    |  |
|              |          |                    |                                                                    |  |
|              |          |                    |                                                                    |  |
|              |          |                    |                                                                    |  |
|              |          |                    |                                                                    |  |
|              |          |                    |                                                                    |  |
|              |          |                    |                                                                    |  |
|              |          |                    |                                                                    |  |
|              |          |                    |                                                                    |  |
|              |          |                    |                                                                    |  |
|              |          |                    |                                                                    |  |
|              |          |                    |                                                                    |  |
|              |          |                    |                                                                    |  |
|              |          |                    |                                                                    |  |
|              |          |                    |                                                                    |  |
|              |          |                    |                                                                    |  |
|              |          |                    |                                                                    |  |
|              |          |                    | <b>5" Gusset</b>                                                   |  |
|              |          |                    |                                                                    |  |
|              |          |                    |                                                                    |  |
|              |          |                    |                                                                    |  |
| MYK*         | ***      |                    | ing on this PDF proof are not<br>ut represent the colors to be     |  |
|              |          |                    | here is anything wrong with                                        |  |
|              |          |                    | ot approve this proof. Please                                      |  |
|              |          |                    | -check this proof: all colors,<br>inctuation, and spelling. It is  |  |
|              |          | only to be approve | ed if all elements of your job are                                 |  |
|              |          |                    | . Final correctness is your sole<br>e you have approved this proof |  |
|              |          |                    | ill not be responsible for any                                     |  |
|              | <b>C</b> | omissions, oversię |                                                                    |  |
|              | •        | DATE:              |                                                                    |  |
| to CMY       | /K       | SIGNATURE:         |                                                                    |  |
| • • • • •    |          |                    |                                                                    |  |
|              |          | PRINT NAME:        |                                                                    |  |
|              |          | POSITION:          |                                                                    |  |
|              |          |                    |                                                                    |  |