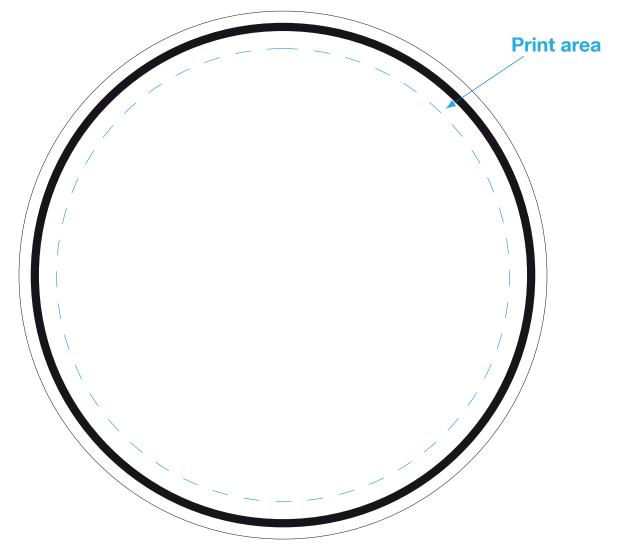

## 5.5 inch custom 7 ply cellulose coasters

## The registration movement is 2 to 3 mm per color in any direction There will be a thin line on the edge of the coaster in one of your printed colors