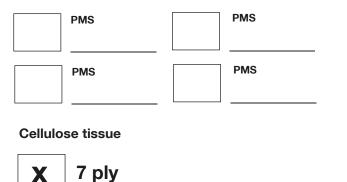

## 5.5 inch custom 7 ply cellulose coasters



## The registration movement is 2 to 3 mm per color in any direction There will be a thin line on the edge of the coaster in one of your printed colors

## Please list Pantone PMS U uncoated / matte colors below



## **IMPORTANT NOTICE:**

The colors appearing on this PDF proof are not color-calibrated but represent the colors to be used on press. If there is anything wrong with these colors, do not approve this proof. Please check and double-check this proof: all colors, graphics, copy, punctuation, and spelling. It is only to be approved if all elements of your job are absolutely correct. Final correctness is your sole responsibility. Once you have approved this proof Sudek USA Inc. will not be responsible for any omissions, oversights, or errors.

| DATE:       |  |
|-------------|--|
| SIGNATURE:  |  |
| PRINT NAME: |  |
| POSITION:   |  |
|             |  |

Purchase 3 or more different logo products at the same time and receive a 5% discount, order 5 or more products and receive a 10% discou