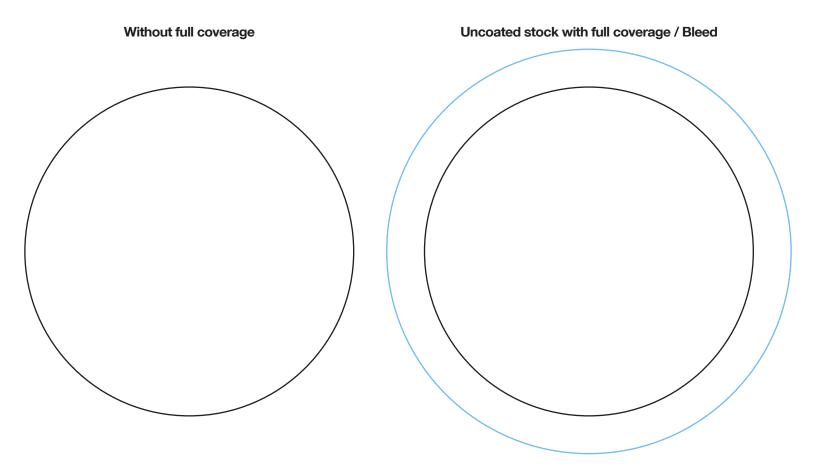

## Paper stock finish

Uncoated / Matte / Dull / PMS U Colors

Uncoated / Matte / Dull / PMS U Colors

Full coverage / Bleed - Extend the art by 20 mm past the edge

\_\_\_\_

Coi

Coated / Glossy / Shiny PMS C Colors Bleed is not available