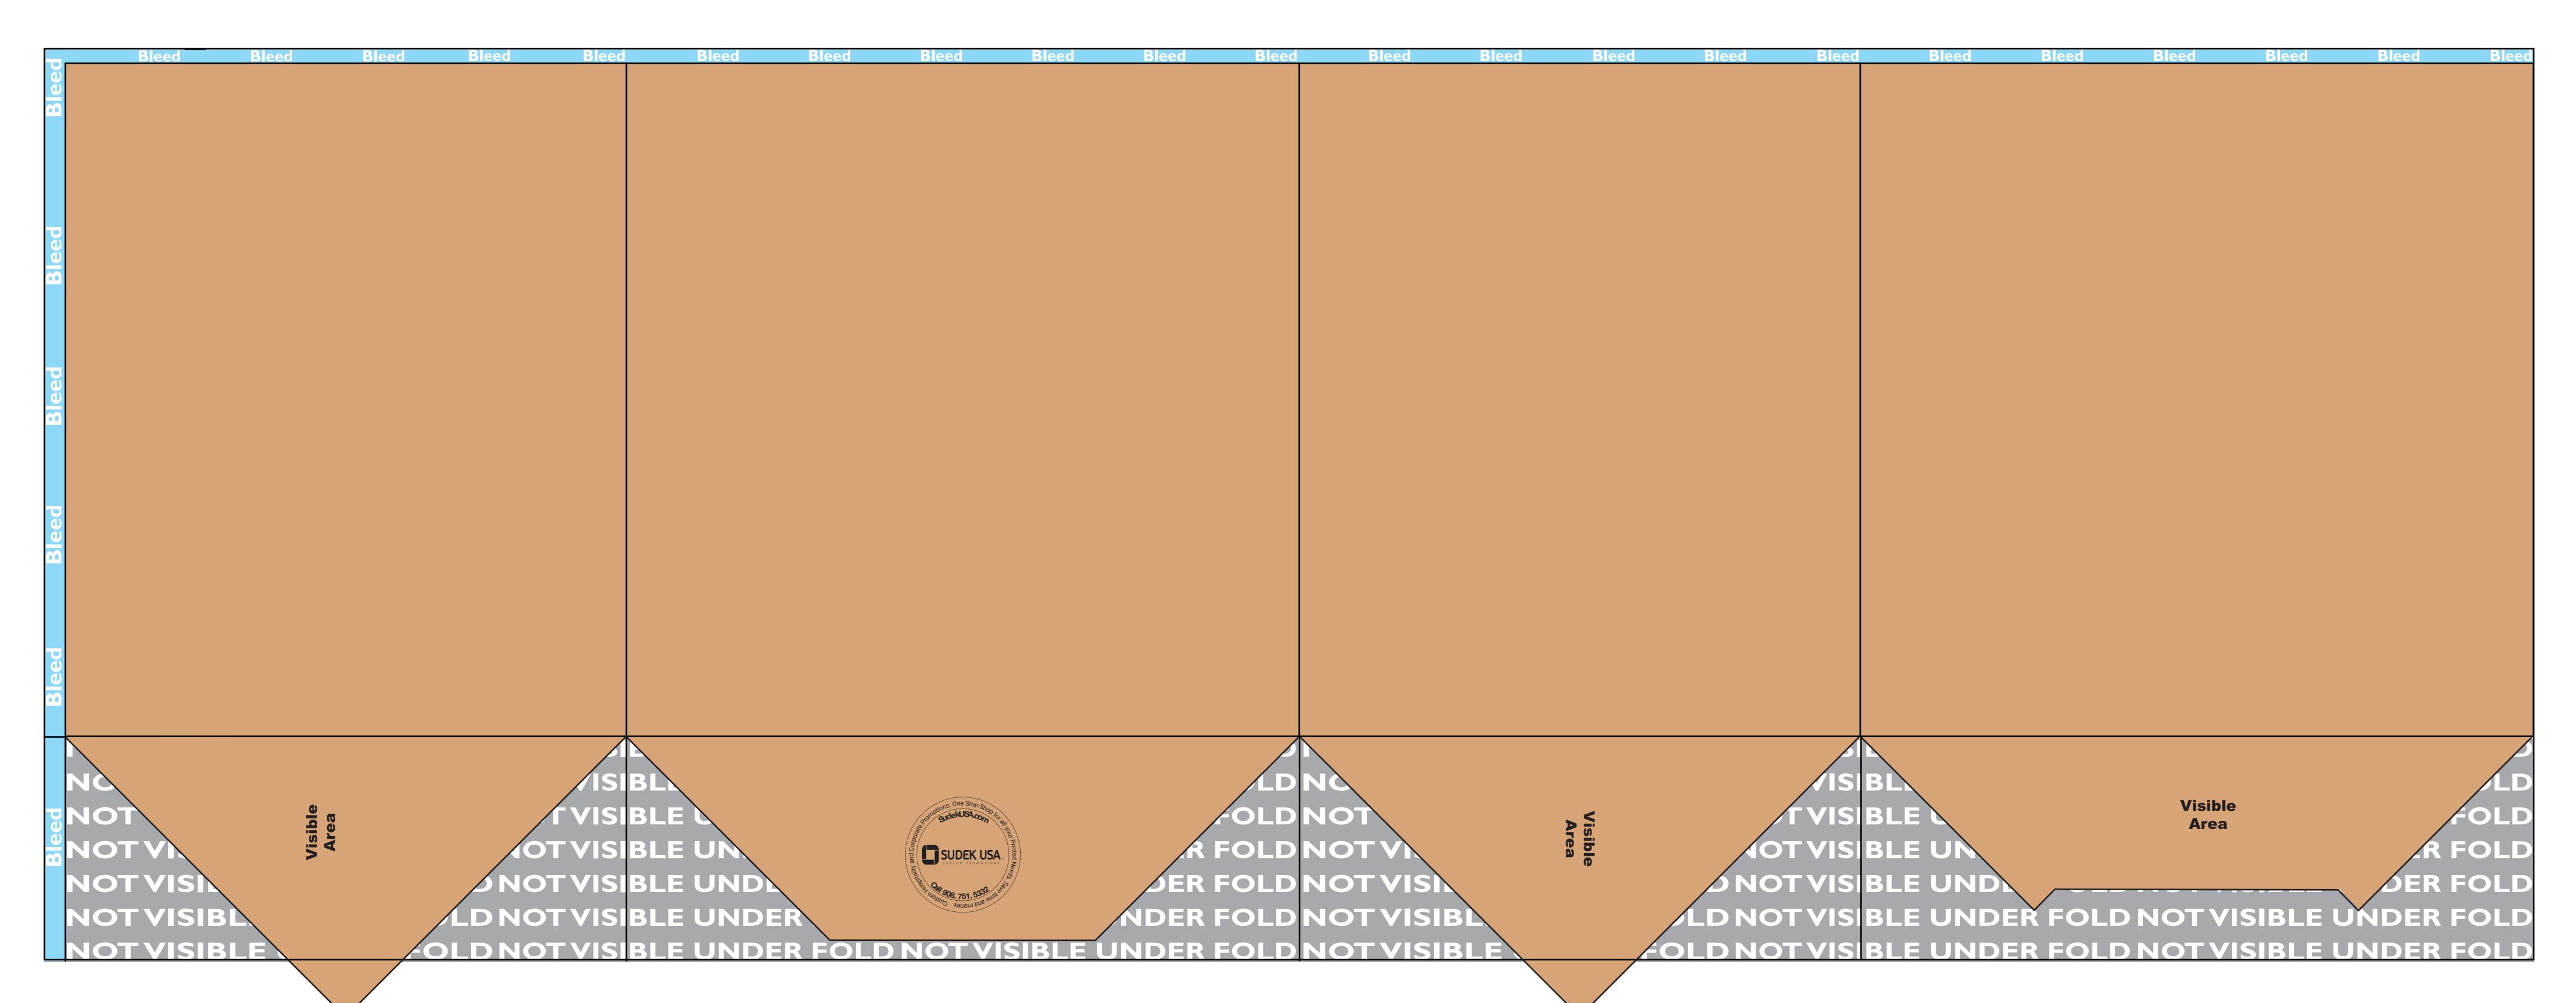

Gusset

Natural Brown Kraft Bag 12" x 10" x 12" Size Template with Twisted Paper handles

Gusset