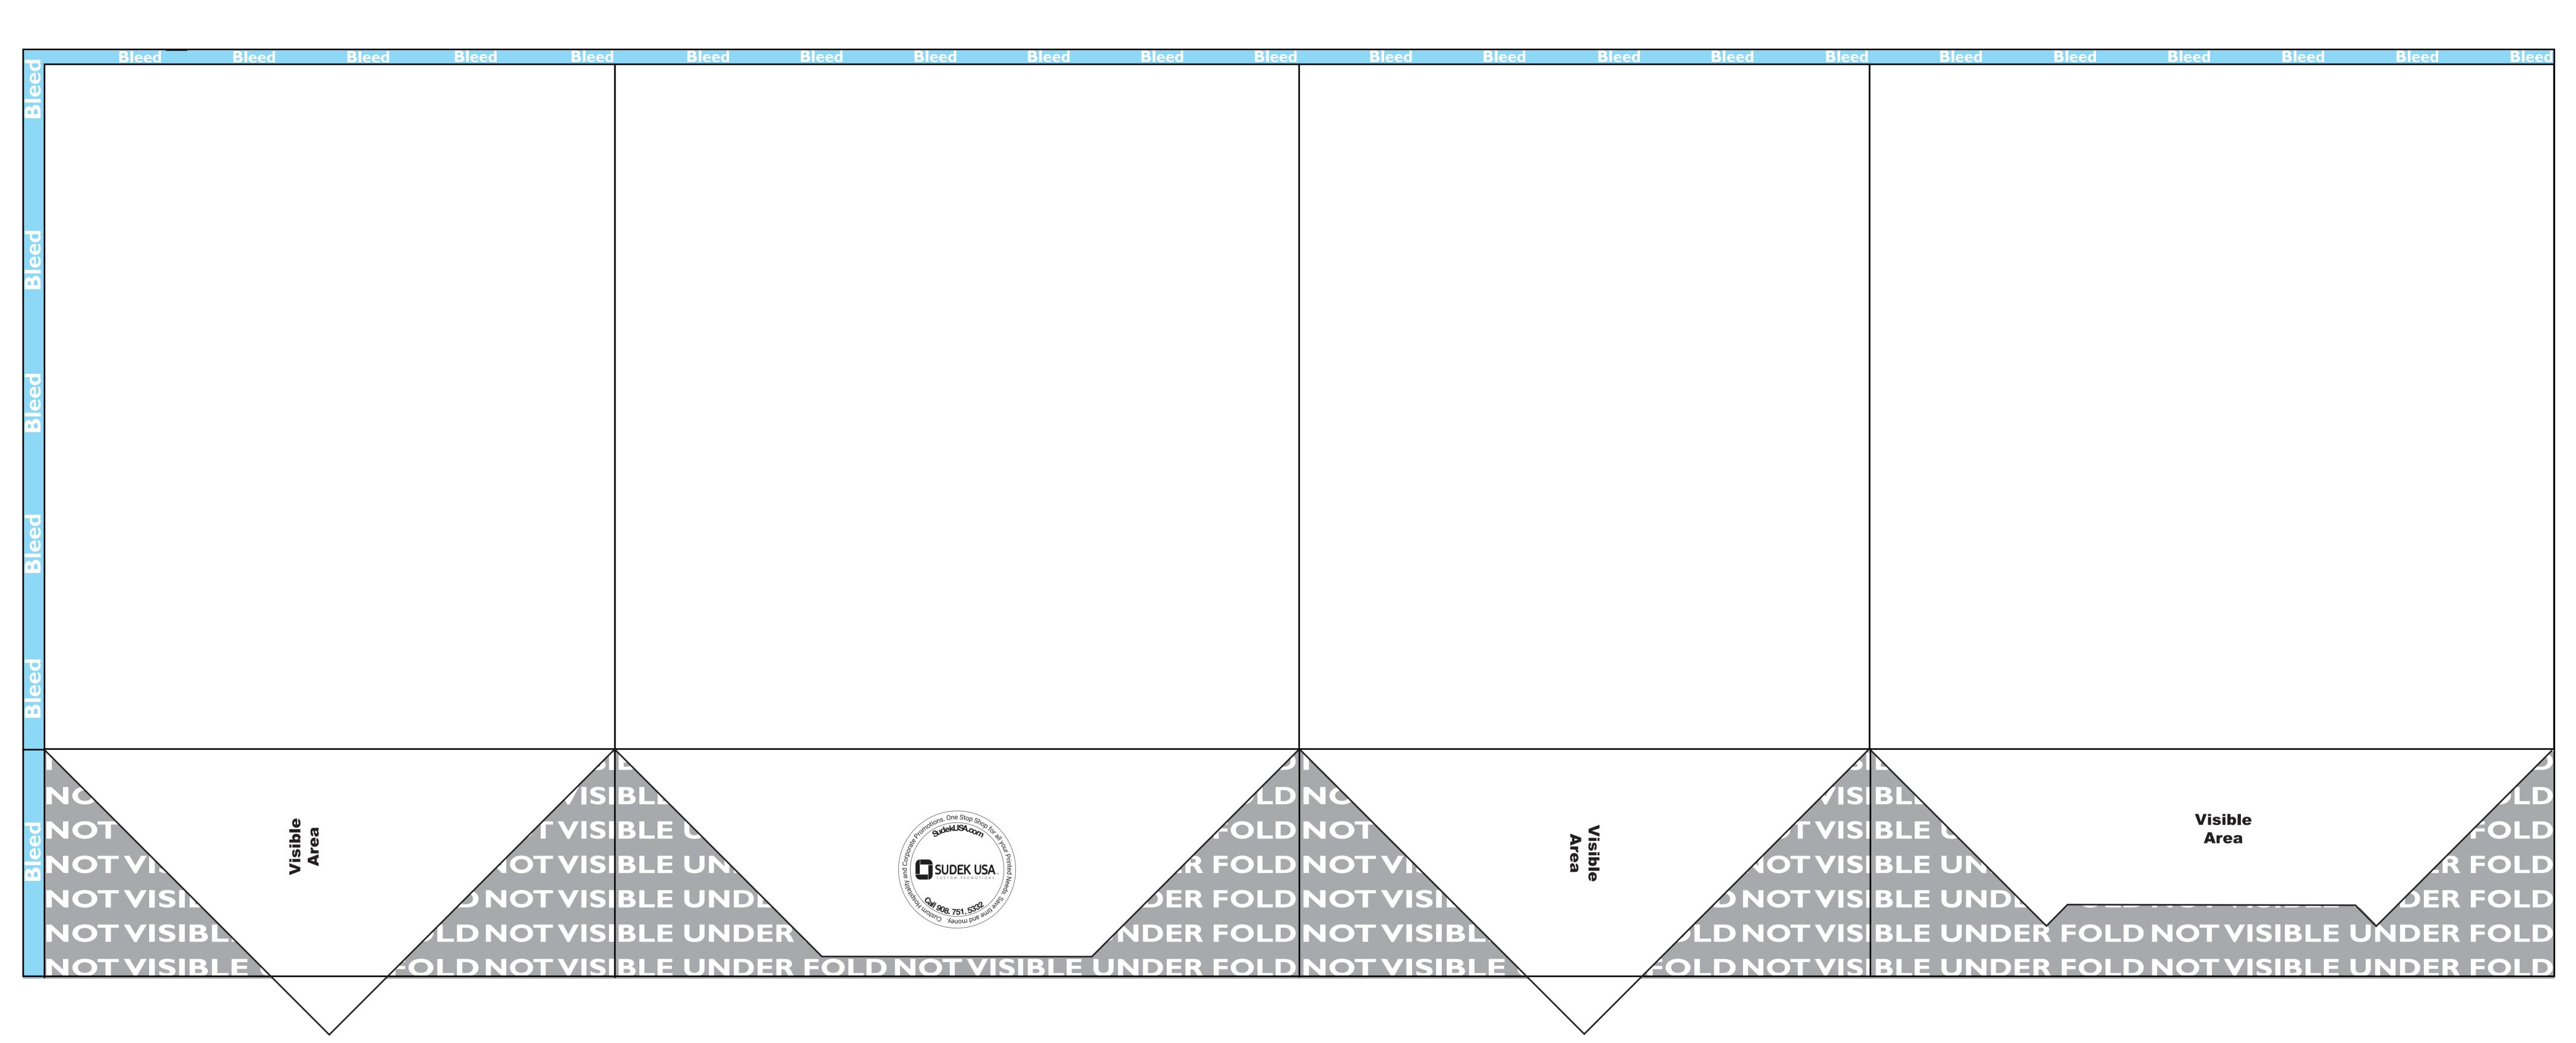

White Kraft Bag 12" x 10" x 12" Size Template with Twisted Paper handles

**IMPORTANT NOTICE:** Please specify Pantone PMS U uncoated / matte colors below The colors appearing on this PDF proof are not color-calibrated but represent the colors to be used on press. If there is anything wrong with these colors, do not approve this proof. Please check and double-check this proof: all colors, graphics, copy, punctuation, and spelling. It is only to be approved if all elements of your job are absolutely correct. Final correctness is your sole responsibility. Once you have approved this proof Sudek USA Inc. will not be responsible for any omissions, oversights, or errors. Please specify stock color of the bag handles below DATE: SIGNATURE: PRINT NAME: Natural brown kraft POSITION:

Gusset

Natural Brown Kraft Bag 12" x 10" x 12" Size Template with Twisted Paper handles

Gusset