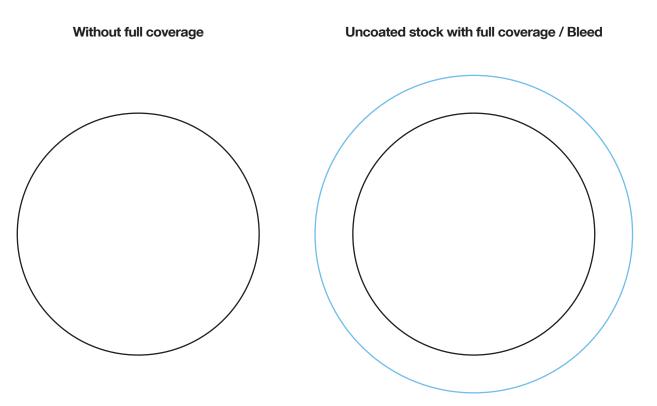

## Paper stock finish

Uncoated / Matte / Dull / PMS U Colors

Uncoated / Matte / Dull / PMS U Colors Full coverage / Bleed - Extend the art by 20 mm past the edge

Coated / Glossy / Shiny PMS C Colors Bleed is not available