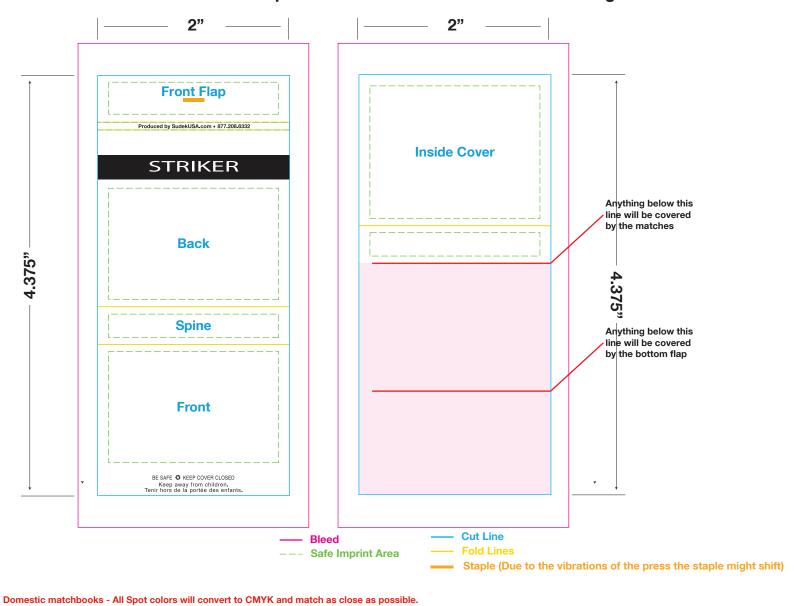

## DOMESTIC CUSTOM 30 -STEM MATCHBOOK All measurements are in inches You can also print on the inside for an additional charge

If you want print in spot color we could provide you with imported matchbooks printed in spot colors.