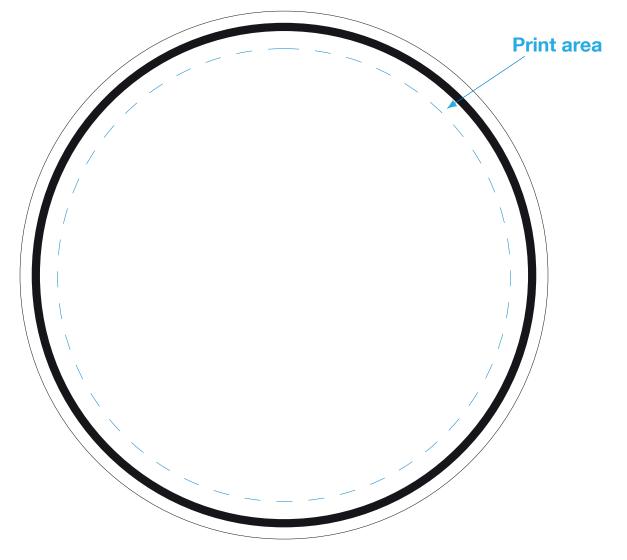

## 5.5 inch custom PE foil cellulose coasters

## The registration movement is 2 to 3 mm per color in any direction There will be a thin line on the edge of the coaster in one of your printed colors