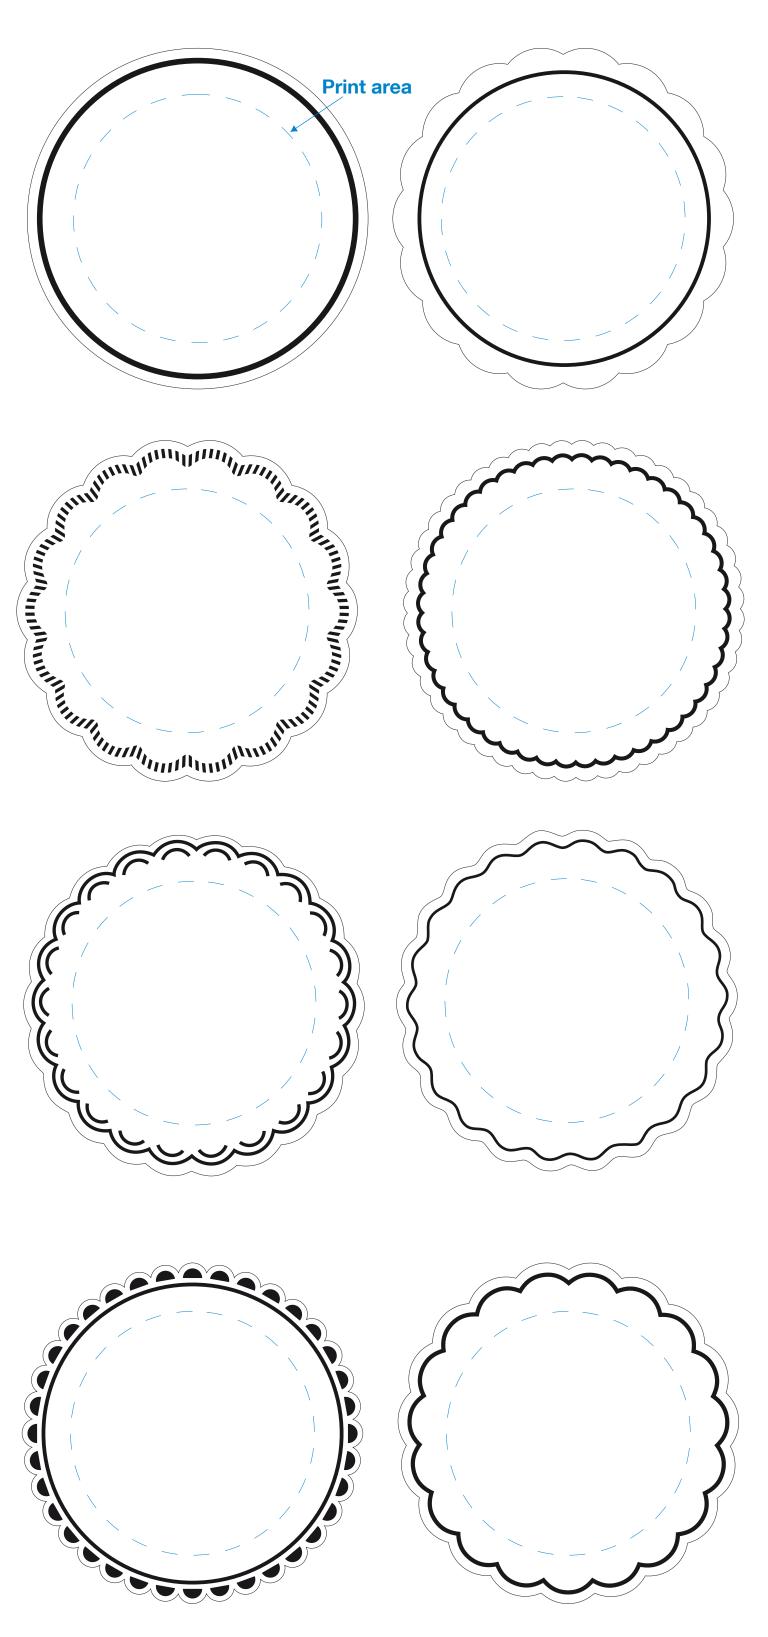

## 3.55 inch custom 9 ply cellulose coasters

The registration movement is 2 to 3 mm per color in any direction There will be a thin line on the edge of the coaster in one of your printed colors