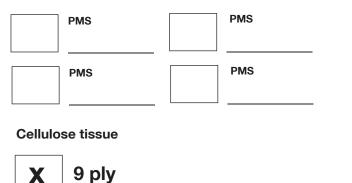

## Please list Pantone PMS U uncoated / matte colors below

## 3.55 inch custom 9 ply cellulose coasters

The registration movement is 2 to 3 mm per color in any direction There will be a thin line on the edge of the coaster in one of your printed colors