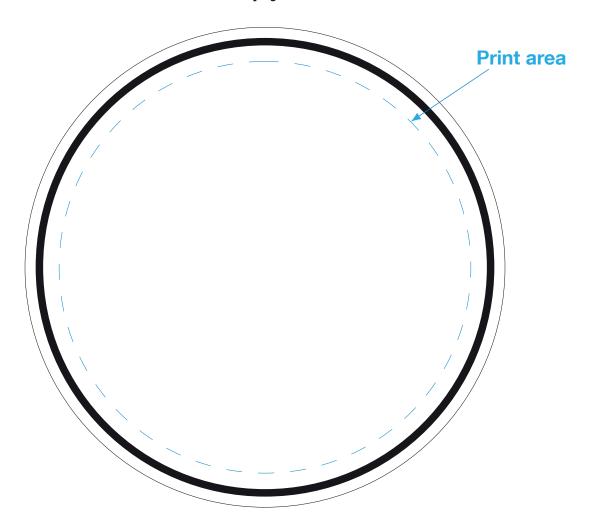

## 5.00 inch custom 7 ply cellulose coasters

The registration movement is 2 to 3 mm per color in any direction There will be a thin line on the edge of the coaster in one of your printed colors

| Please list Pantone PMS U uncoated / matte colors below |  |     |   |
|---------------------------------------------------------|--|-----|---|
| PMS                                                     |  | PMS |   |
|                                                         |  |     | - |
| PMS                                                     |  | PMS |   |
|                                                         |  |     | - |
| Cellulose tissue                                        |  |     |   |
| X 7 ply                                                 |  |     |   |