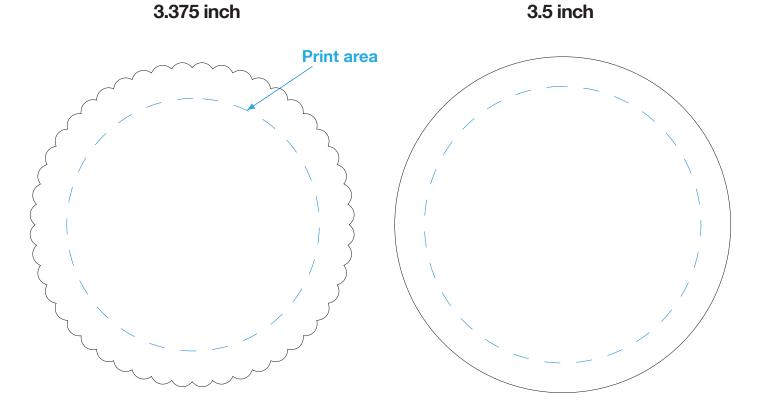

## 3.375 and 3.5 inch Budget Board coasters

The registration movement is 2 to 3 mm per color in any direction There will be a thin line on the edge of the coaster in one of your printed colors