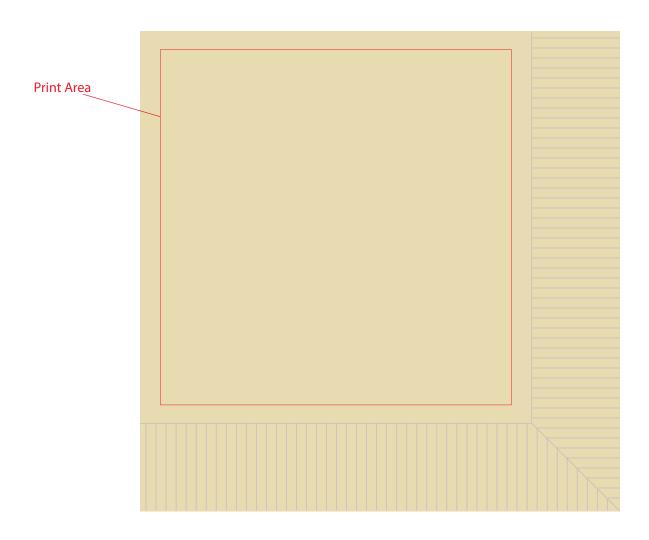

## Ivory 1 ply Beverage Napkins - Approximate size 10" x 10" opened and 5" x 5" folded

| Ivory<br>X                                    | / 1 ply Bevo | erage | e Napkins |  |
|-----------------------------------------------|--------------|-------|-----------|--|
| Please specify Pantone PMS U ink colors below |              |       |           |  |
|                                               | PMS          |       | PMS       |  |
|                                               | PMS          |       | PMS       |  |