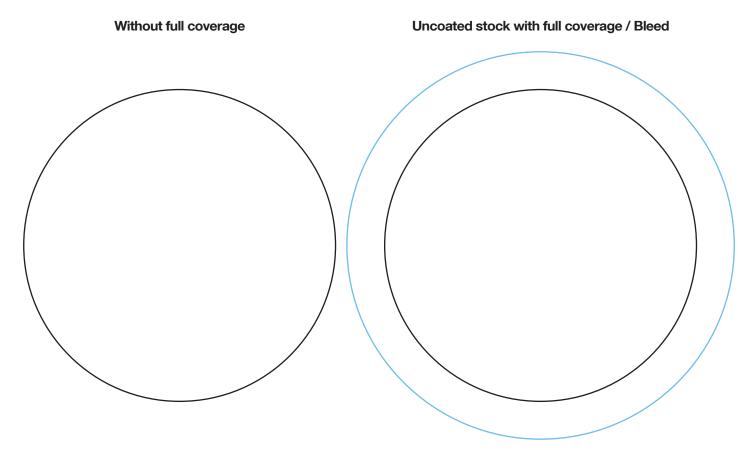

## 82.5 millimeters glass covers

Please make sure 82.5 mm is the correct size for your glasses. Glass covers are not returnable or refundable.

| ase specify Pantone PMS colors below                          |                          | IMPORTANT NOTICE:                                                                                                                                                                                                                                                                                                                                |      |
|---------------------------------------------------------------|--------------------------|--------------------------------------------------------------------------------------------------------------------------------------------------------------------------------------------------------------------------------------------------------------------------------------------------------------------------------------------------|------|
| PMS                                                           | PMS                      | The colors appearing on this PDF proof are not color-calibrated but represent the colors to be used on press. If there is anything wrong with these colors, do not approve this proof. Please check and double-check this proof: all colors, graphics, copy, punctuation, and spelling. It is only to be approved if all elements of your job ar |      |
| PMS                                                           | PMS                      |                                                                                                                                                                                                                                                                                                                                                  |      |
|                                                               |                          |                                                                                                                                                                                                                                                                                                                                                  |      |
|                                                               |                          |                                                                                                                                                                                                                                                                                                                                                  |      |
|                                                               |                          | absolutely correct. Final correctness is your sole<br>responsibility. Once you have approved this prod<br>Sudek USA Inc. will not be responsible for any                                                                                                                                                                                         |      |
| per stock finish                                              |                          |                                                                                                                                                                                                                                                                                                                                                  |      |
|                                                               |                          |                                                                                                                                                                                                                                                                                                                                                  |      |
| Uncoated / Matte / Dull / PMS U Colors                        |                          | omissions, oversights, or erro                                                                                                                                                                                                                                                                                                                   | ors. |
|                                                               |                          | DATE:                                                                                                                                                                                                                                                                                                                                            |      |
| Uncoated / Mat                                                | te / Dull / PMS U Colors | SIGNATURE:                                                                                                                                                                                                                                                                                                                                       |      |
| Full coverage / Bleed - Extend the art by 20 mm past the edge |                          | DDINE MANE                                                                                                                                                                                                                                                                                                                                       |      |
|                                                               |                          | PRINT NAME:                                                                                                                                                                                                                                                                                                                                      |      |
| Coated / Glossy                                               | / Shiny PMS C Colors     | POSITION:                                                                                                                                                                                                                                                                                                                                        |      |
| Bleed is not ava                                              | iilable                  |                                                                                                                                                                                                                                                                                                                                                  |      |