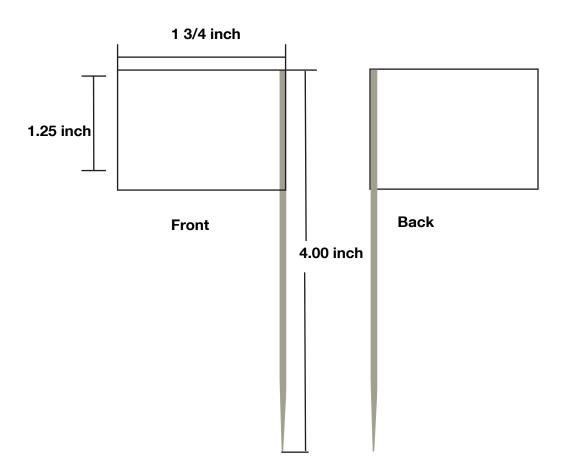

4.00" Flag toohpick printed on 2 sides - Flag size: 1 3/4" x 1.25"

Custom shapes sizes are available. Email your design and we will quote and produce it for you.

|                   | antone PMS colors or CMYI in PMS spot color; 2, 3 and |  |
|-------------------|-------------------------------------------------------|--|
| PMS               | СМҮК                                                  |  |
| Please specify pa | aper stock                                            |  |
| Matte             | Glossy                                                |  |