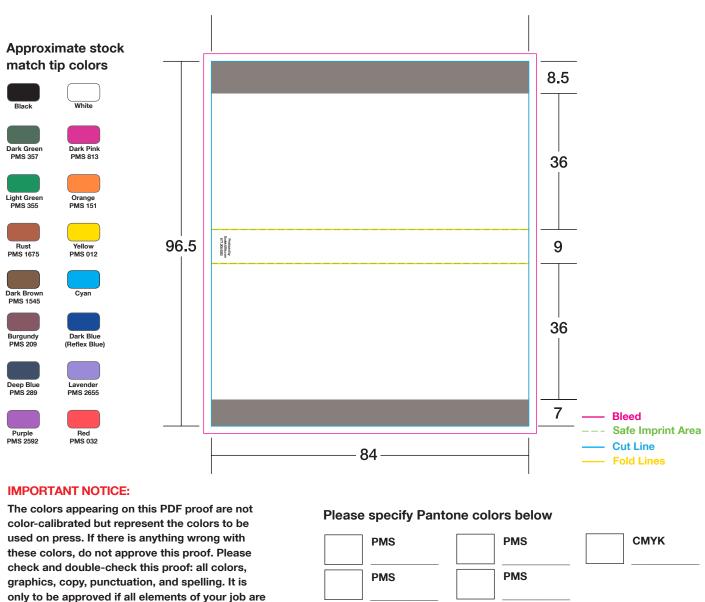

## Matchbox Style 1020-3L IN All measurements are in millimeters

\*\*\*Possible movement of 1 to 2 mm (3/64" to 5/64"), in any direction, during the cutting process.\*\*\*

DATE:
SIGNATURE:
PRINT NAME:
POSITION:

omissions, oversights, or errors.

absolutely correct. Final correctness is your sole responsibility. Once you have approved this proof Sudek USA Inc. will not be responsible for any

| PMS PMS                   | PMS CMYK  PMS                                                                                                |  |
|---------------------------|--------------------------------------------------------------------------------------------------------------|--|
| List Matchtip color below | Matchbox Finish  1. Glossy (Coated) - PMS C col  2. Glossy with Matte Varnish (additional charge) - PMS C co |  |