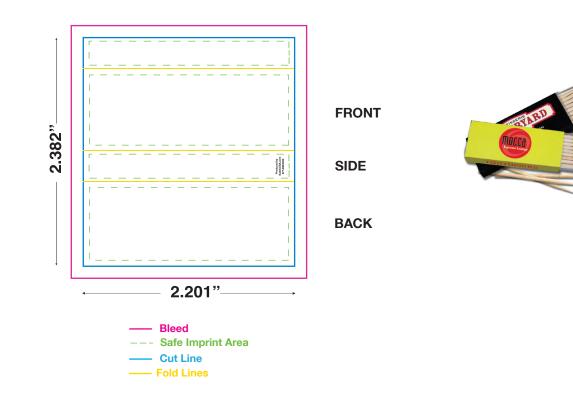

## Box tootpicks style 4000 All measurements are in inches

\*\*\*Possible movement of 1 to 2 mm (3/64" to 5/64"), in any direction, during the cutting process.\*\*\*