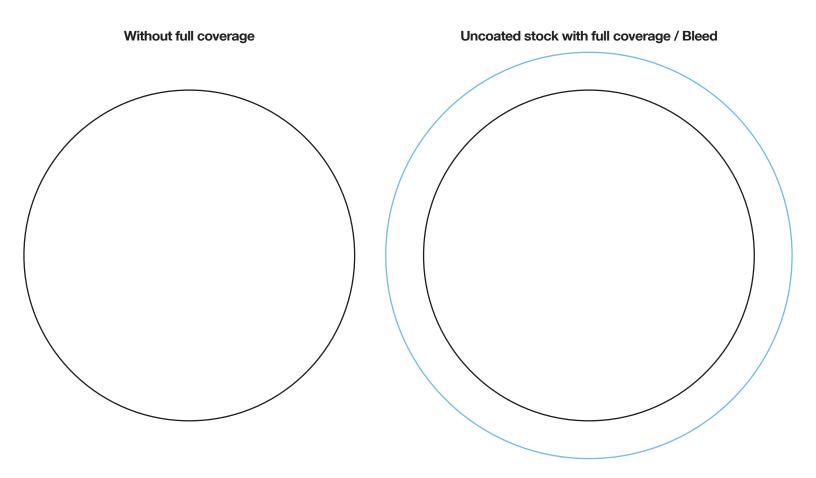

## 87.5 millimeters glass covers

Please make sure 87.5 mm is the correct size for your glasses. Glass covers are not returnable or refundable.

| Please specify Pan                                            | tone PMS colors below                  | IMPORTANT NOTICE:                                                                                                                                                                                   |  |
|---------------------------------------------------------------|----------------------------------------|-----------------------------------------------------------------------------------------------------------------------------------------------------------------------------------------------------|--|
| PMS                                                           | PMS                                    | The colors appearing on this PDF proof are not color-calibrated but represent the colors to be used on press. If there is anything wrong with                                                       |  |
| PMS                                                           | PMS                                    | these colors, do not approve this proof. Please check and double-check this proof: all colors, graphics, copy, punctuation, and spelling. It is only to be approved if all elements of your job are |  |
| Paper stock finish                                            |                                        | absolutely correct. Final correctness is your sole responsibility. Once you have approved this proof Sudek USA Inc. will not be responsible for any                                                 |  |
| Uncoated / Matte / Dull / PMS U Colors                        |                                        | omissions, oversights, or errors.                                                                                                                                                                   |  |
|                                                               |                                        | DATE:                                                                                                                                                                                               |  |
| Uncoated / Ma                                                 | Uncoated / Matte / Dull / PMS U Colors |                                                                                                                                                                                                     |  |
| Full coverage / Bleed - Extend the art by 20 mm past the edge |                                        | PRINT NAME:                                                                                                                                                                                         |  |
| Coated / Glos                                                 | Coated / Glossy / Shiny PMS C Colors   |                                                                                                                                                                                                     |  |
| Bleed is not available                                        |                                        |                                                                                                                                                                                                     |  |