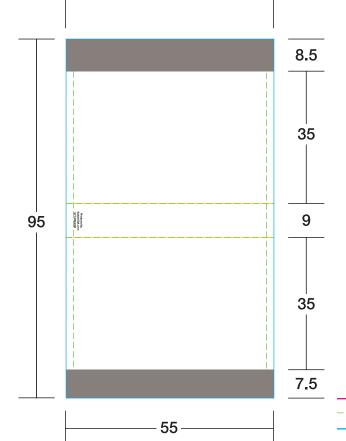

## Matchbox Style 1020 IN All measurements are in millimeters

| PMS | PMS | СМҮК |
|-----|-----|------|
| PMS | PMS |      |

List Matchtip color below

**Matchbox Finish** 

\_\_\_\_

1. Glossy (Coated) - PMS C colors

**Bleed** 

Cut Line Fold Lines

**Safe Imprint Area** 