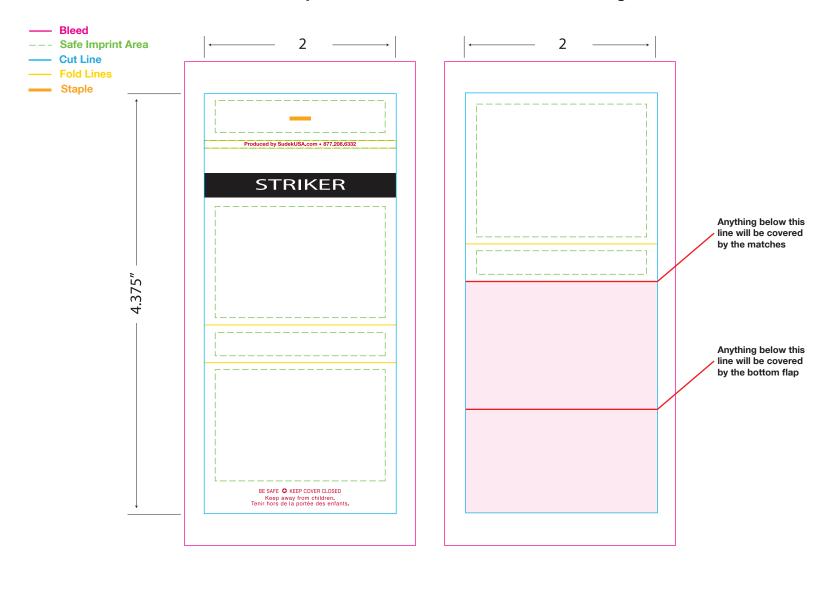

## 30 stem Stock 2 color Red and Blue on White Matchbook All measurements are in inches Inside could be printed in Black for an additional charge

## Match tip color Stem Color White PMS Stock Blue 287 c 1. Glossy Outside (Coated) - PMS C colors Matte Inside (Uncoated) - PMS U colors

Black