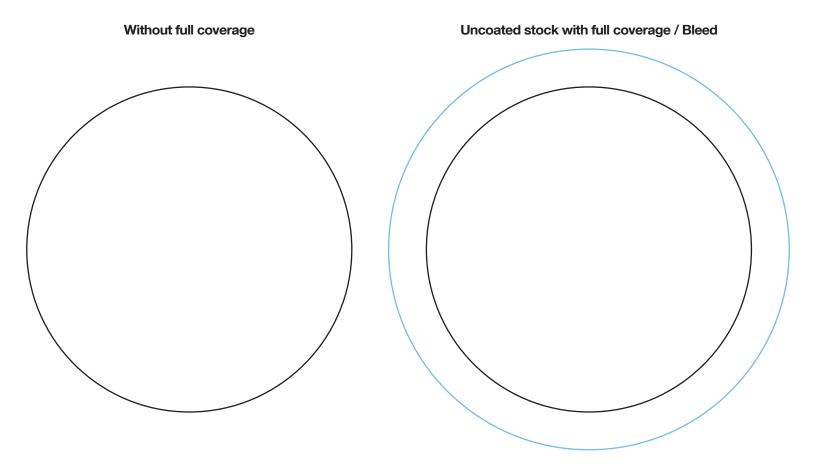

## Paper stock finish

Uncoated / Matte / Dull / PMS U Colors

Uncoated / Matte / Dull / PMS U Colors Full coverage / Bleed - Extend the art by 20 mm past the edge

Coated / Glossy / Shiny PMS C Colors Bleed is not available