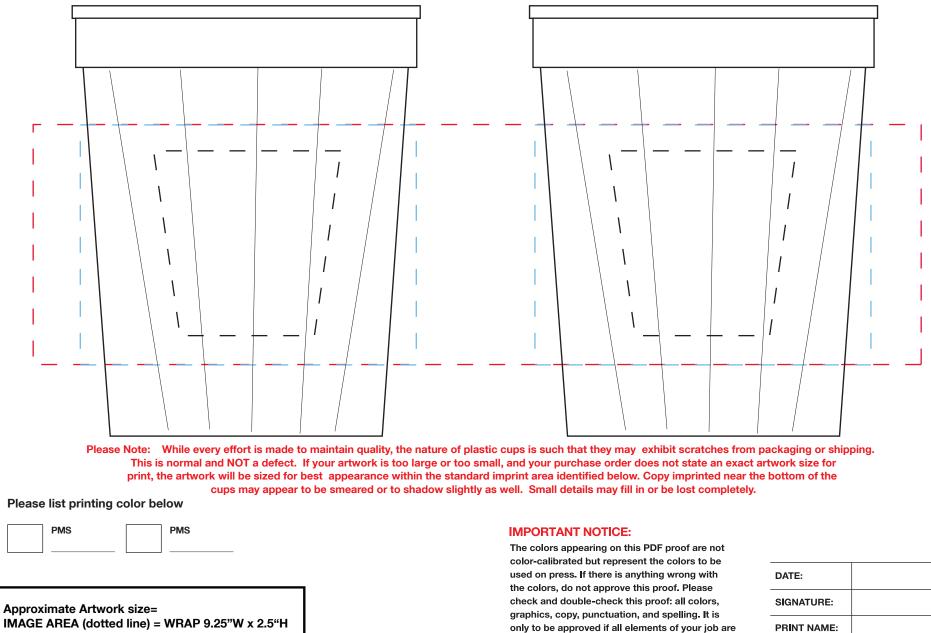

## **16 oz Tall Fluted Stadium Cup**

Available in White, Yellow Gold, Black, Red, Green and Royal Blue. Black (05), Red (10), Green (17) and Royal Blue (25)

1&2 sided imprint area= 3.5" W x 2.5"H Multi color print area= 1.95"W x 1.925"H x 1.4" BW