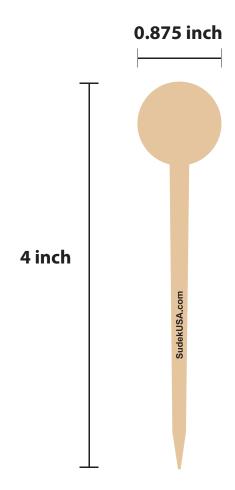

## 4 inch wooden disc picks printed on one side in one color Custom shapes are available. Email your design and we will quote and produce it for you.

The registration movement is 2 to 3 mm in any direction.