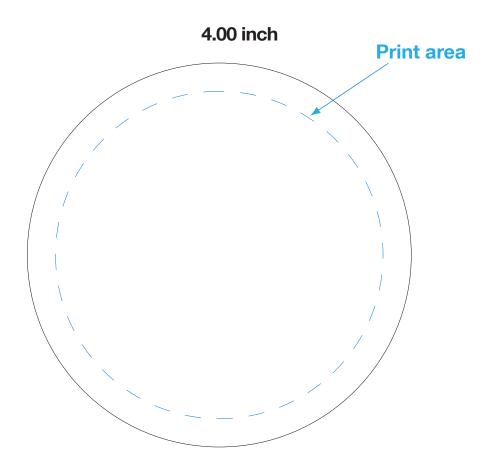

## **Budget Board coasters**

The registration movement is 2 to 3 mm per color in any direction There will be a thin line on the edge of the coaster in one of your printed colors