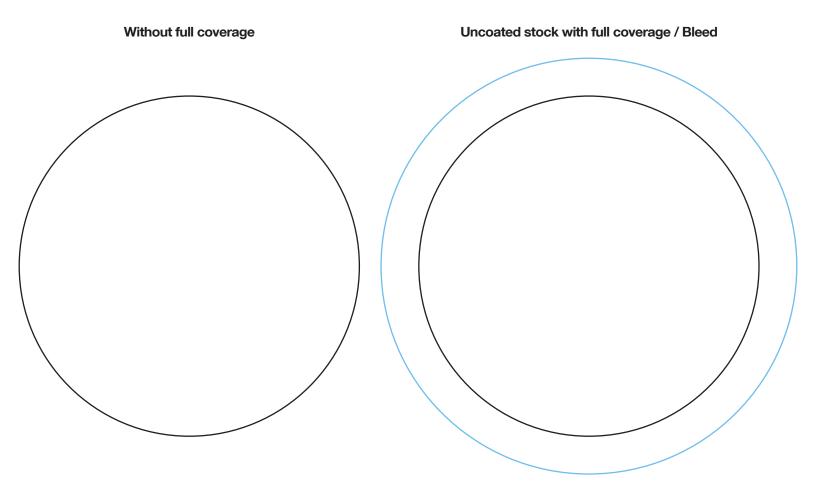

## Paper stock finish

Uncoated / Matte / Dull / PMS U Colors

Uncoated / Matte / Dull / PMS U Colors Full coverage / Bleed - Extend the art by 20 mm past the edge

Coated / Glossy / Shiny PMS C Colors Bleed is not available