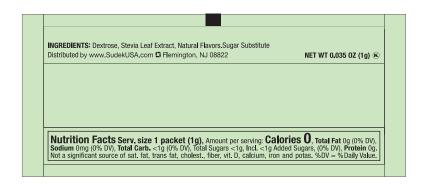

## **Green Sugar Stick Template**

## Printed on coated paper stock



We do not recommend printing light colors on green paper stock.

Light Pantone PMS colors will change in shade when printing on green paper.

| Paper Specifications                      |                        |         |  |                          |     |                                                                                                                                                                                                                                                        |        |
|-------------------------------------------|------------------------|---------|--|--------------------------|-----|---------------------------------------------------------------------------------------------------------------------------------------------------------------------