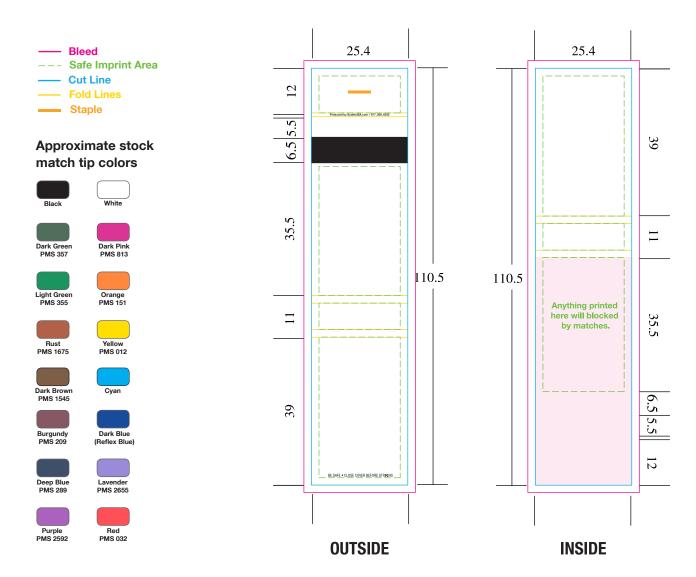

## 12 stem Matchbook 2029 All measurements are in millimeters Inside could be printed for an additional charge

| List PMS color below / outside |      |     | Specify match tip color                       | Stem Color                                      |
|--------------------------------|------|-----|-----------------------------------------------|-------------------------------------------------|
|                                | PMS  | PMS |                                               | Natural                                         |
|                                | PMS  | PMS |                                               |                                                 |
|                                | CMYK |     | Matchbook Finish                              |                                                 |
|                                |      |     | 1. Glossy Outside (Coa<br>Matte Inside (Uncoa | ated) - PMS C colors<br>ated) - PMS U colors    |
| List PMS color below / inside  |      |     | 2. Matte Outside (Uncoated) - PMS U colors    |                                                 |
|                                | PMS  | PMS | Glossy Inside (Coate                          | •                                               |
|                                | PMS  | PMS | 3. Glossy Side with Ma                        | atte Varnish<br>tte Varnish (additional charge) |
|                                | СМҮК |     |                                               |                                                 |