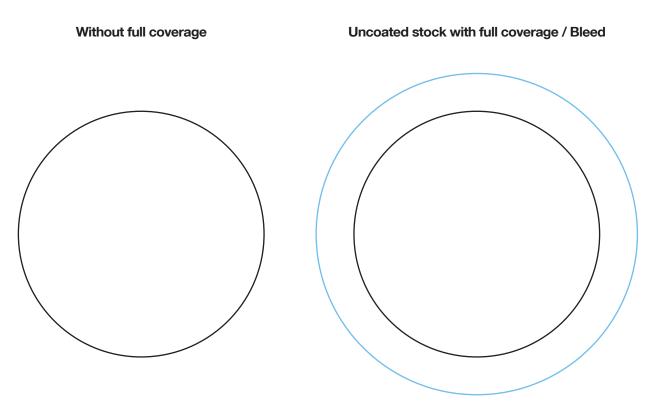

## Paper stock finish

Uncoated / Matte / Dull / PMS U Colors

Uncoated / Matte / Dull / PMS U Colors Full coverage / Bleed - Extend the art by 20 mm past the edge

Coated / Glossy / Shiny PMS C Colors Bleed is not available