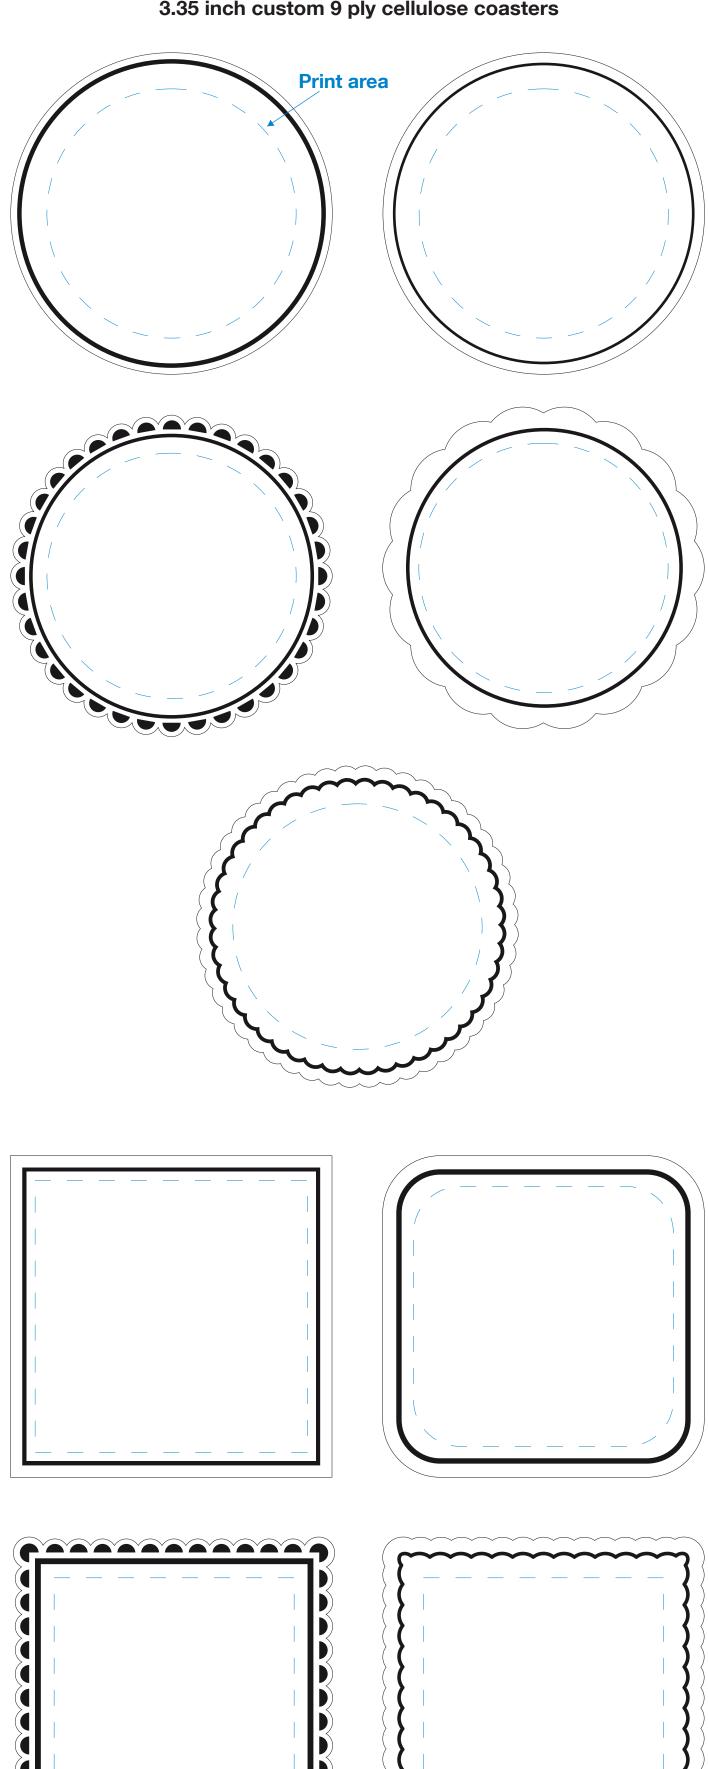

## 3.35 inch custom 9 ply cellulose coasters

The registration movement is 2 to 3 mm per color in any direction There will be a thin line on the edge of the coaster in one of your printed colors

| Please | list Pantone PMS | S U unco | ated / matte colors below |
|--------|------------------|----------|---------------------------|
|        | PMS              |          | PMS                       |
|        |                  |          |                           |
|        | PMS              |          | PMS                       |
|        |                  |          |                           |