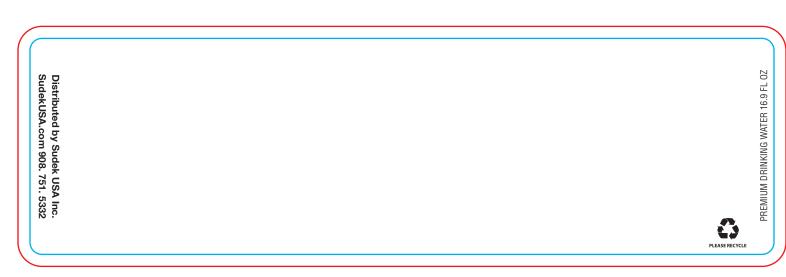

## Water Bottle Label Template for 16.9 oz bottles

Blue rule indicates die cut trim line and will not print. Red rule indicates bleed area for background colors and design Text should NOT go to this line