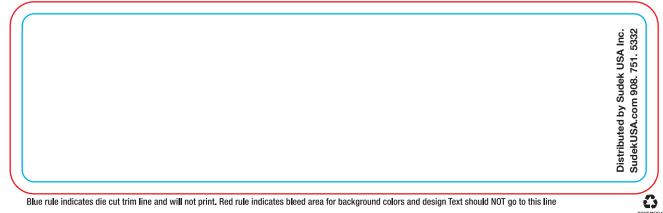

## 1.75" x 6.5" Water Bottle Label Template for 10 oz bottles

## Blue rule indicates die cut trim line and will not print. Red rule indicates bleed area for background colors and design Text should NOT go to this line