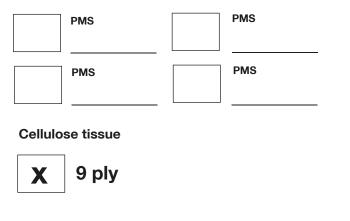

The registration movement is 2 to 3 mm per color in any direction There will be a thin line on the edge of the coaster in one of your printed colors

## Please list Pantone PMS U uncoated / matte colors below



## **IMPORTANT NOTICE:**

The colors appearing on this PDF proof are not color-calibrated but represent the colors to be used on press. If there is anything wrong with these colors, do not approve this proof. Please check and double-check this proof: all colors, graphics, copy, punctuation, and spelling. It is only to be approved if all elements of your job are absolutely correct. Final correctness is your sole responsibility. Once you have approved this proof Sudek USA Inc. will not be responsible for any omissions, oversights, or errors.

| DATE:       |  |
|-------------|--|
| SIGNATURE:  |  |
| PRINT NAME: |  |
| POSITION:   |  |

Purchase 3 or more different logo products at the same time and receive a 5% discount, order 5 or more products and receive a 10% discount.