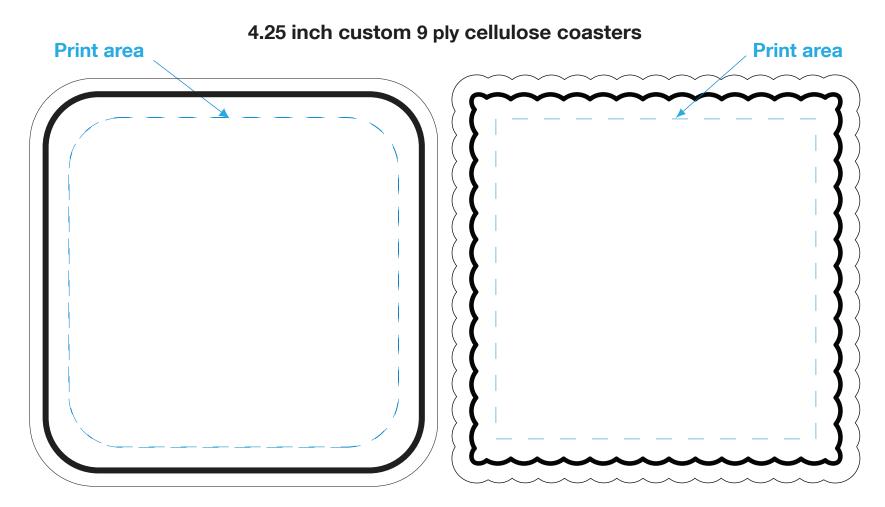

The registration movement is 2 to 3 mm per color in any direction There will be a thin line on the edge of the coaster in one of your printed colors