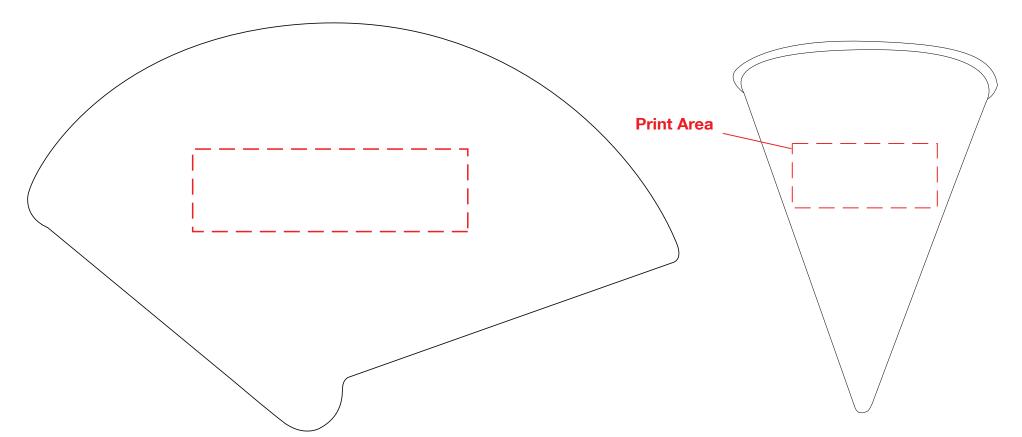

## 4 oz. paper cone cup printed on 1 side up to 2 colors

Height 93.5 mm / Diameter 70 mm