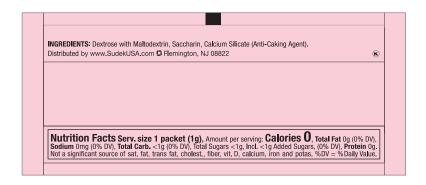

## **Pink Sugar Stick Template**

## Printed on coated glossy stock



We do not recommend printing light colors on yellow paper stock. Light Pantone PMS colors will change in shade when printing on yellow paper.

| Paper Specificati                         | ons                                         |                         |                                                                                                                                                                                                                                                                                                                                                                                                 |     |
|-------------------------------------------|---------------------------------------------|-------------------------|----------------------------