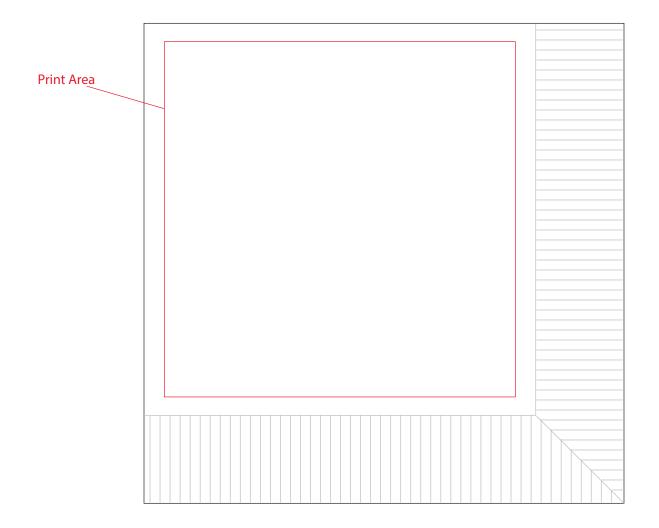

2 ply Dark Tone Beverage Napkins - Approximate size 10" x 10" opened and 5" x 5" folded

Tissue color options - black, dark blue, dark green red, hunter green, maroon, orange, pink and yellow Please specify