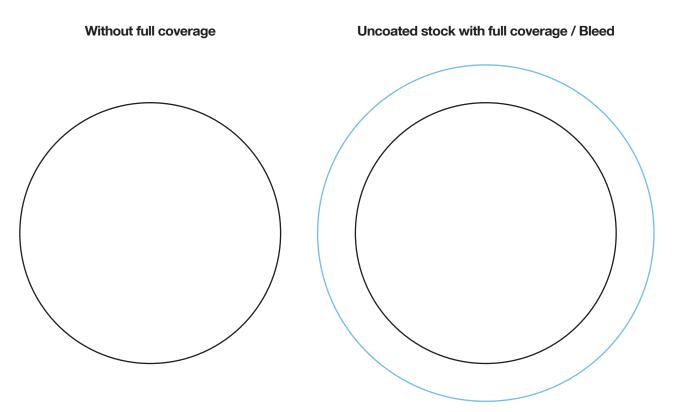

## Paper stock finish

Uncoated / Matte / Dull / PMS U Colors

Uncoated / Matte / Dull / PMS U Colors Full coverage / Bleed - Extend the art by 20 mm past the edge

Coated / Glossy / Shiny PMS C Colors Bleed is not available