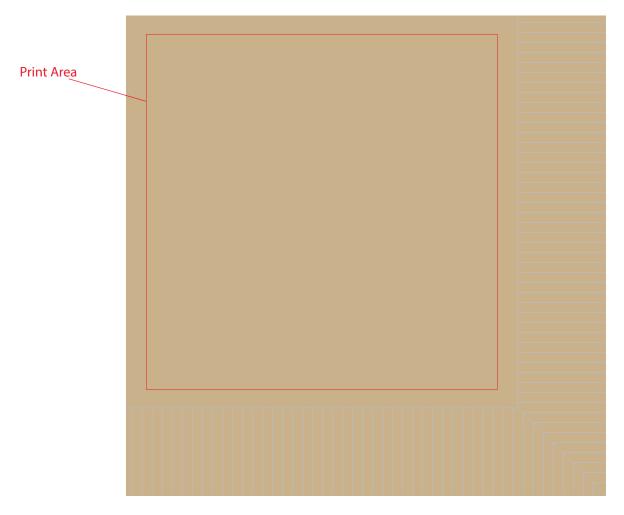

## 1 ply Natural Kraft Color Beverage Napkins - Approximate size 10" x 10" opened and 5" x 5" folded

PMS colors will change shade when printed on natural color tissue

| P | معدما | choos | e tissue | color | ha | low/ |
|---|-------|-------|----------|-------|----|------|
| г | IEase | CHOOS | ษ แรรนะ  |       | ne | IO W |

## Please specify Pantone PMS U ink colors below

| PMS |   | PMS |
|-----|---|-----|
| PMS | Γ | PMS |