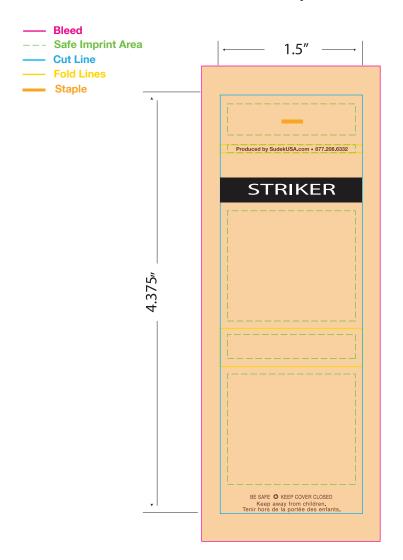

## 20 stem Stock Brown on Beige Matchbook All measurements are in inches Inside could be printed in Black for an additional charge

|                                                  | Match tip color                                                                      | Stem Color |
|--------------------------------------------------|--------------------------------------------------------------------------------------|------------|
| List PMS color below / outside  PMS  Stock Beige | White                                                                                | White      |
|                                                  | Matchbook Finish                                                                     |            |
| Inside Black only                                | 1. Glossy Outside (Coated) - PMS C colors     Matte Inside (Uncoated) - PMS U colors |            |
| PMS                                              |                                                                                      |            |
| Black                                            |                                                                                      |            |