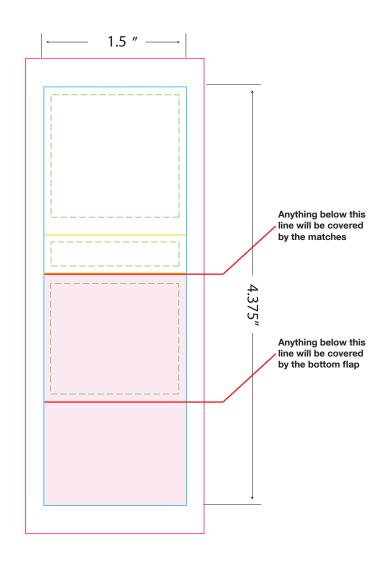

## 20 stem Stock Brown on Beige Matchbook All measurements are in inches Inside could be printed in Black for an additional charge

|                                                  | Match tip color                                                                      | Stem Color |
|--------------------------------------------------|--------------------------------------------------------------------------------------|------------|
| List PMS color below / outside  PMS  Stock Beige | White                                                                                | White      |
|                                                  | Matchbook Finish                                                                     |            |
| Inside Black only                                | 1. Glossy Outside (Coated) - PMS C colors     Matte Inside (Uncoated) - PMS U colors |            |
| PMS                                              |                                                                                      |            |
| Black                                            |                                                                                      |            |