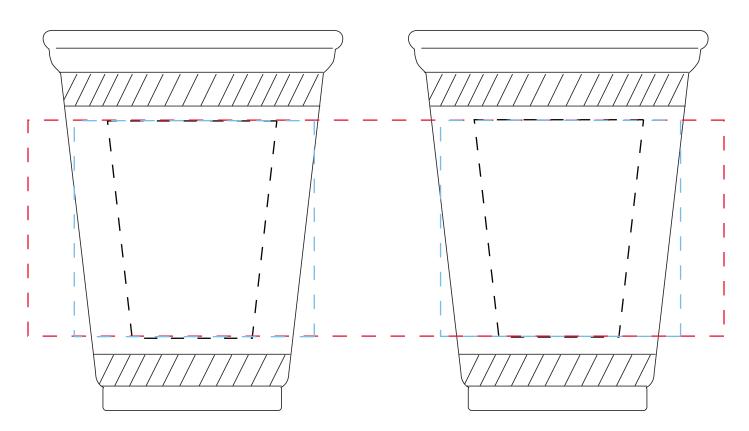

## 10 oz Compostable Plastic Cups

Please note: If your artwork is too large or too small, and your purchase order does not state an exact artwork size for print, the artwork will be sized for best appearance within the standard imprint areas identified below

IMAGE AREA (dotted line) = WRAP = 7.25"W x 2.25"H
1&2 sided imprint area= 2.5" W x 2.25"H
Multi color imprint area== 1.75"W x2.25"H x 1.25"BW