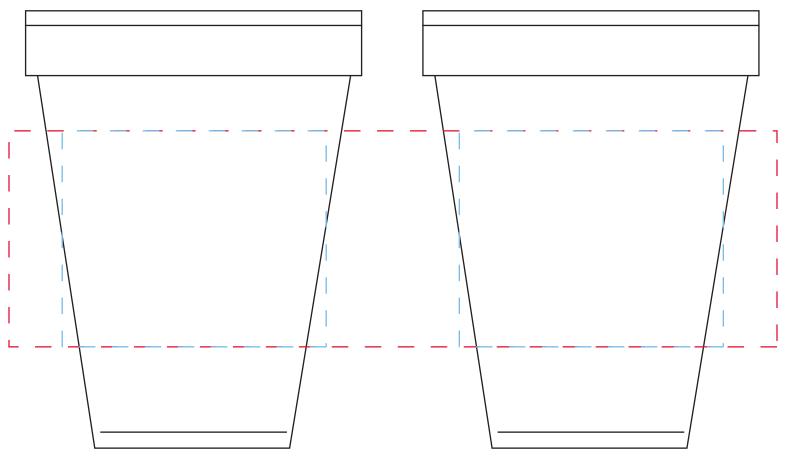

## 12 oz Medium Foam Cup

Please note: If your artwork is too large or too small, and your purchase order does not state an exact artwork size for print, the artwork will be sized for best appearance within the standard imprint areas identified below

## Please list printing color below

PMS

PMS

Approximate Artwork size= IMAGE AREA (dotted line) = WRAP = 8"W x 2.25"H 1&2 sided imprint area= 2.75" W x 2.25"H