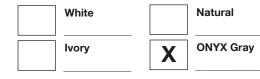

ONYX Linen-Like Cocktail Napkins Approximately 4.875 x 4.875 Folded

## printing area - stay in red

\*\*\*Printing in gold, silver, bronze metallic colors or very dark PMS U colors\*\*\*

## Please specify Pantone PMS U uncoated / matte colors below

| PMS | PMS |
|-----|-----|
| PMS | PMS |

## Please specify color of tissue below



## **IMPORTANT NOTICE:**

The colors appearing on this PDF proof are not color-calibrated but represent the colors to be used on press. If there is anything wrong with these colors, do not approve this proof. Please check and double-check this proof: all colors, graphics, copy, punctuation, and spelling. It is only to be approved if all elements of your job are absolutely correct. Final correctness is your sole responsibility. Once you have approved this proof Sudek USA Inc. will not be responsible for any omissions, oversights, or errors.

| DATE:       |  |
|-------------|--|
| SIGNATURE:  |  |
| PRINT NAME: |  |
| POSITION:   |  |

Purchase 3 or more different logo products at the same time and receive a 5% discount, order 5 or more products and receive a 10% discount.