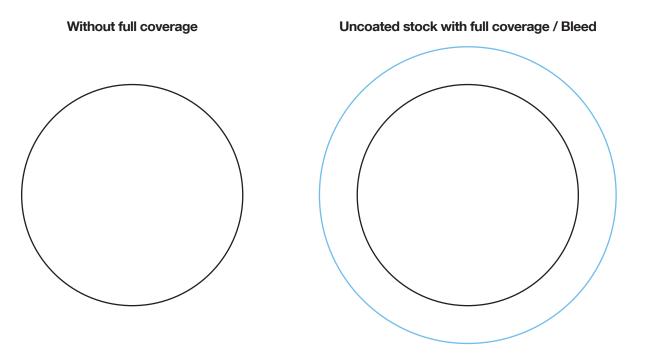

## Paper stock finish

Uncoated / Matte / Dull / PMS U Colors

Uncoated / Matte / Dull / PMS U Colors Full coverage / Bleed - Extend the art by 20 mm past the edge

Coated / Glossy / Shiny PMS C Colors Bleed is not available