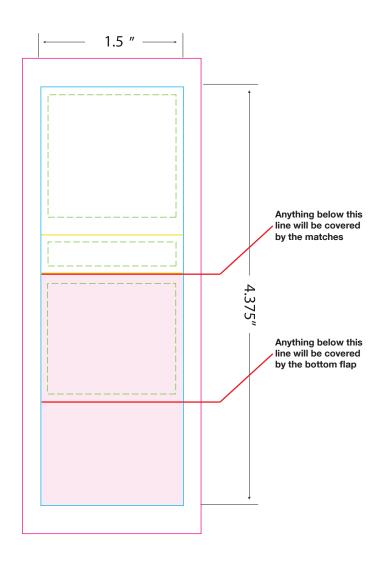

## 20 stem Stock 2 color Black and Gold Foil Matchbook All measurements are in inches Inside could be printed in Black for an additional charge

|                                | Match tip color   | Stem Color                                                                       |  |
|--------------------------------|-------------------|----------------------------------------------------------------------------------|--|
| List PMS color below / outside | White             | White                                                                            |  |
| Stock Gold Foil                |                   |                                                                                  |  |
| PMS                            | Matchbook Finish  |                                                                                  |  |
| Stock Black                    | 1. Glossy Outside | 1. Glossy Outside (Coated) - PMS C colo     Matte Inside (Uncoated) - PMS U colo |  |
| Inside Black only              | Matte Inside (U   | incoated) - PMS U color                                                          |  |
| PMS                            |                   |                                                                                  |  |
| Black                          |                   |                                                                                  |  |