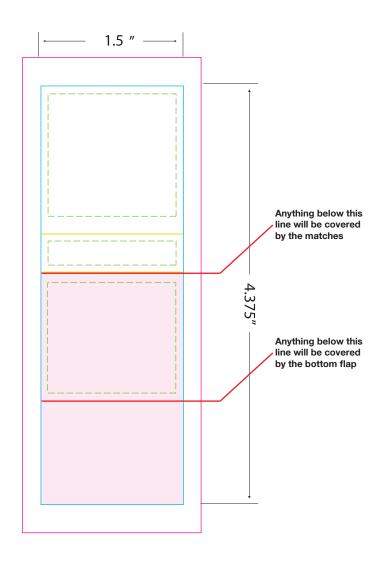

## 20 stem Stock 2 color Black and Silver Foil Matchbook All measurements are in inches Inside could be printed in Black for an additional charge

|                       |                                                 | Match tip color                                                                                    | Stem Color |  |
|-----------------------|-------------------------------------------------|----------------------------------------------------------------------------------------------------|------------|--|
| List PN               | MS color below / outside PMS Street Silver Feil | White                                                                                              | White      |  |
|                       | Stock Silver Foil PMS Stock Black               | Matchbook Finish  1. Glossy Outside (Coated) - PMS C colors Matte Inside (Uncoated) - PMS U colors |            |  |
| Inside Black only PMS |                                                 | matte inside (Uncoated) - PMS U colors                                                             |            |  |

Black