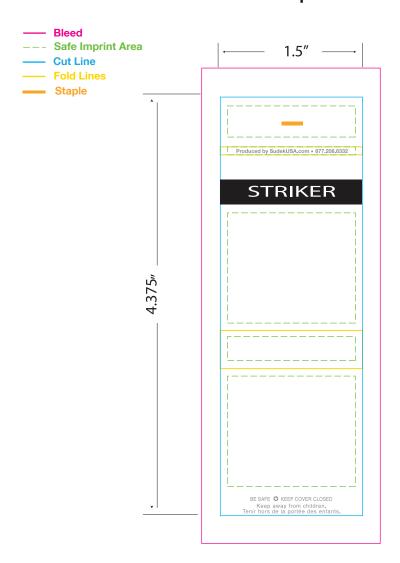

## 20 stem Stock 2 color Black and Silver Foil Matchbook All measurements are in inches Inside could be printed in Black for an additional charge

|                       |                                                 | Match tip color                                                                                    | Stem Color |  |
|-----------------------|-------------------------------------------------|----------------------------------------------------------------------------------------------------|------------|--|
| List PN               | MS color below / outside PMS Street Silver Feil | White                                                                                              | White      |  |
|                       | Stock Silver Foil PMS Stock Black               | Matchbook Finish  1. Glossy Outside (Coated) - PMS C colors Matte Inside (Uncoated) - PMS U colors |            |  |
| Inside Black only PMS |                                                 | matte inside (Uncoated) - PMS U colors                                                             |            |  |

Black