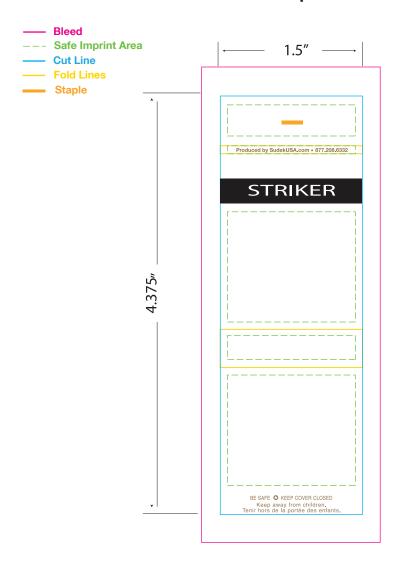

## 20 stem Stock 2 color Black and Gold Foil Matchbook All measurements are in inches Inside could be printed in Black for an additional charge

|                                | Match tip color   | Stem Color                                                                       |  |
|--------------------------------|-------------------|----------------------------------------------------------------------------------|--|
| List PMS color below / outside | White             | White                                                                            |  |
| Stock Gold Foil                |                   |                                                                                  |  |
| PMS                            | Matchbook Finish  |                                                                                  |  |
| Stock Black                    | 1. Glossy Outside | 1. Glossy Outside (Coated) - PMS C colo     Matte Inside (Uncoated) - PMS U colo |  |
| Inside Black only              | Matte Inside (U   | incoated) - PMS U color                                                          |  |
| PMS                            |                   |                                                                                  |  |
| Black                          |                   |                                                                                  |  |