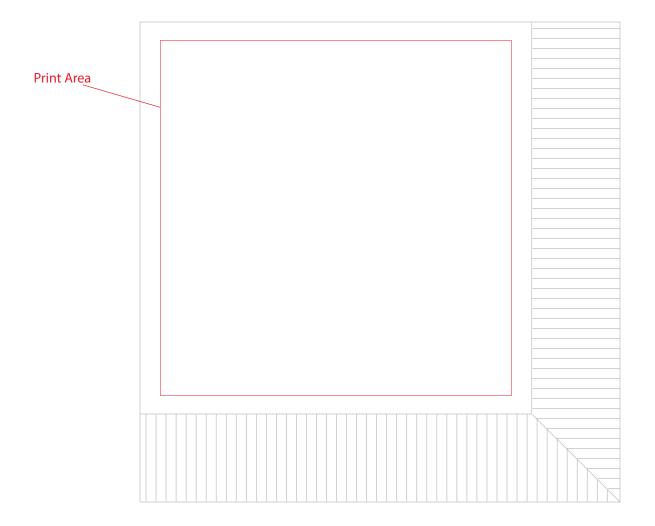

2 ply Light Tone Beverage Napkins - Approximate size 10" x 10" opened and 5" x 5" folded

## Light Tone 2 ply Beverage Napkins

Please choose tissue color below