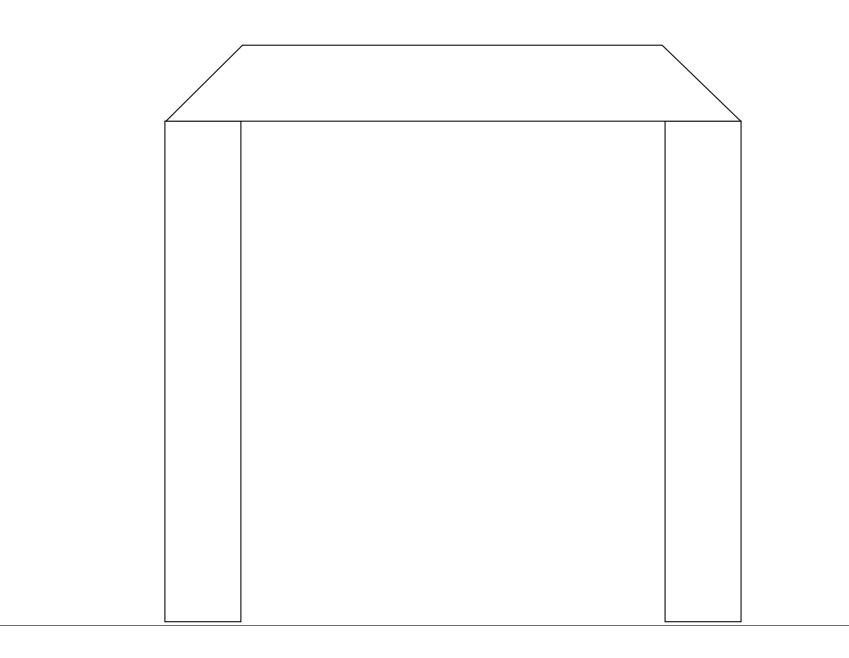

# **10" Wide**

Please specify Pantone colors below. \*\*\*All PMS spot colors will be converted to CMYK\*\*\* CMYK X **PMS** PMS PMS PMS

### Bag finish

- 1. Glossy (Coated) PMS C colors converted to CMYK
- 2. Matte (Uncoated) PMS U colors converted to CMYK

## Non Woven Laminate Tote 12" x 7" x 10" Size Template





### **IMPORTANT NOTICE:**

The colors appearing on this PDF proof are not color-calibrated but represent the colors to be used on press. If there is anything wrong with these colors, do not approve this proof. Please check and double-check this proof: all colors, graphics, copy, punctuation, and spelling. It is only to be approved if all elements of your job are absolutely correct. Final correctness is your sole responsibility. Once you have approved this proof Sudek USA