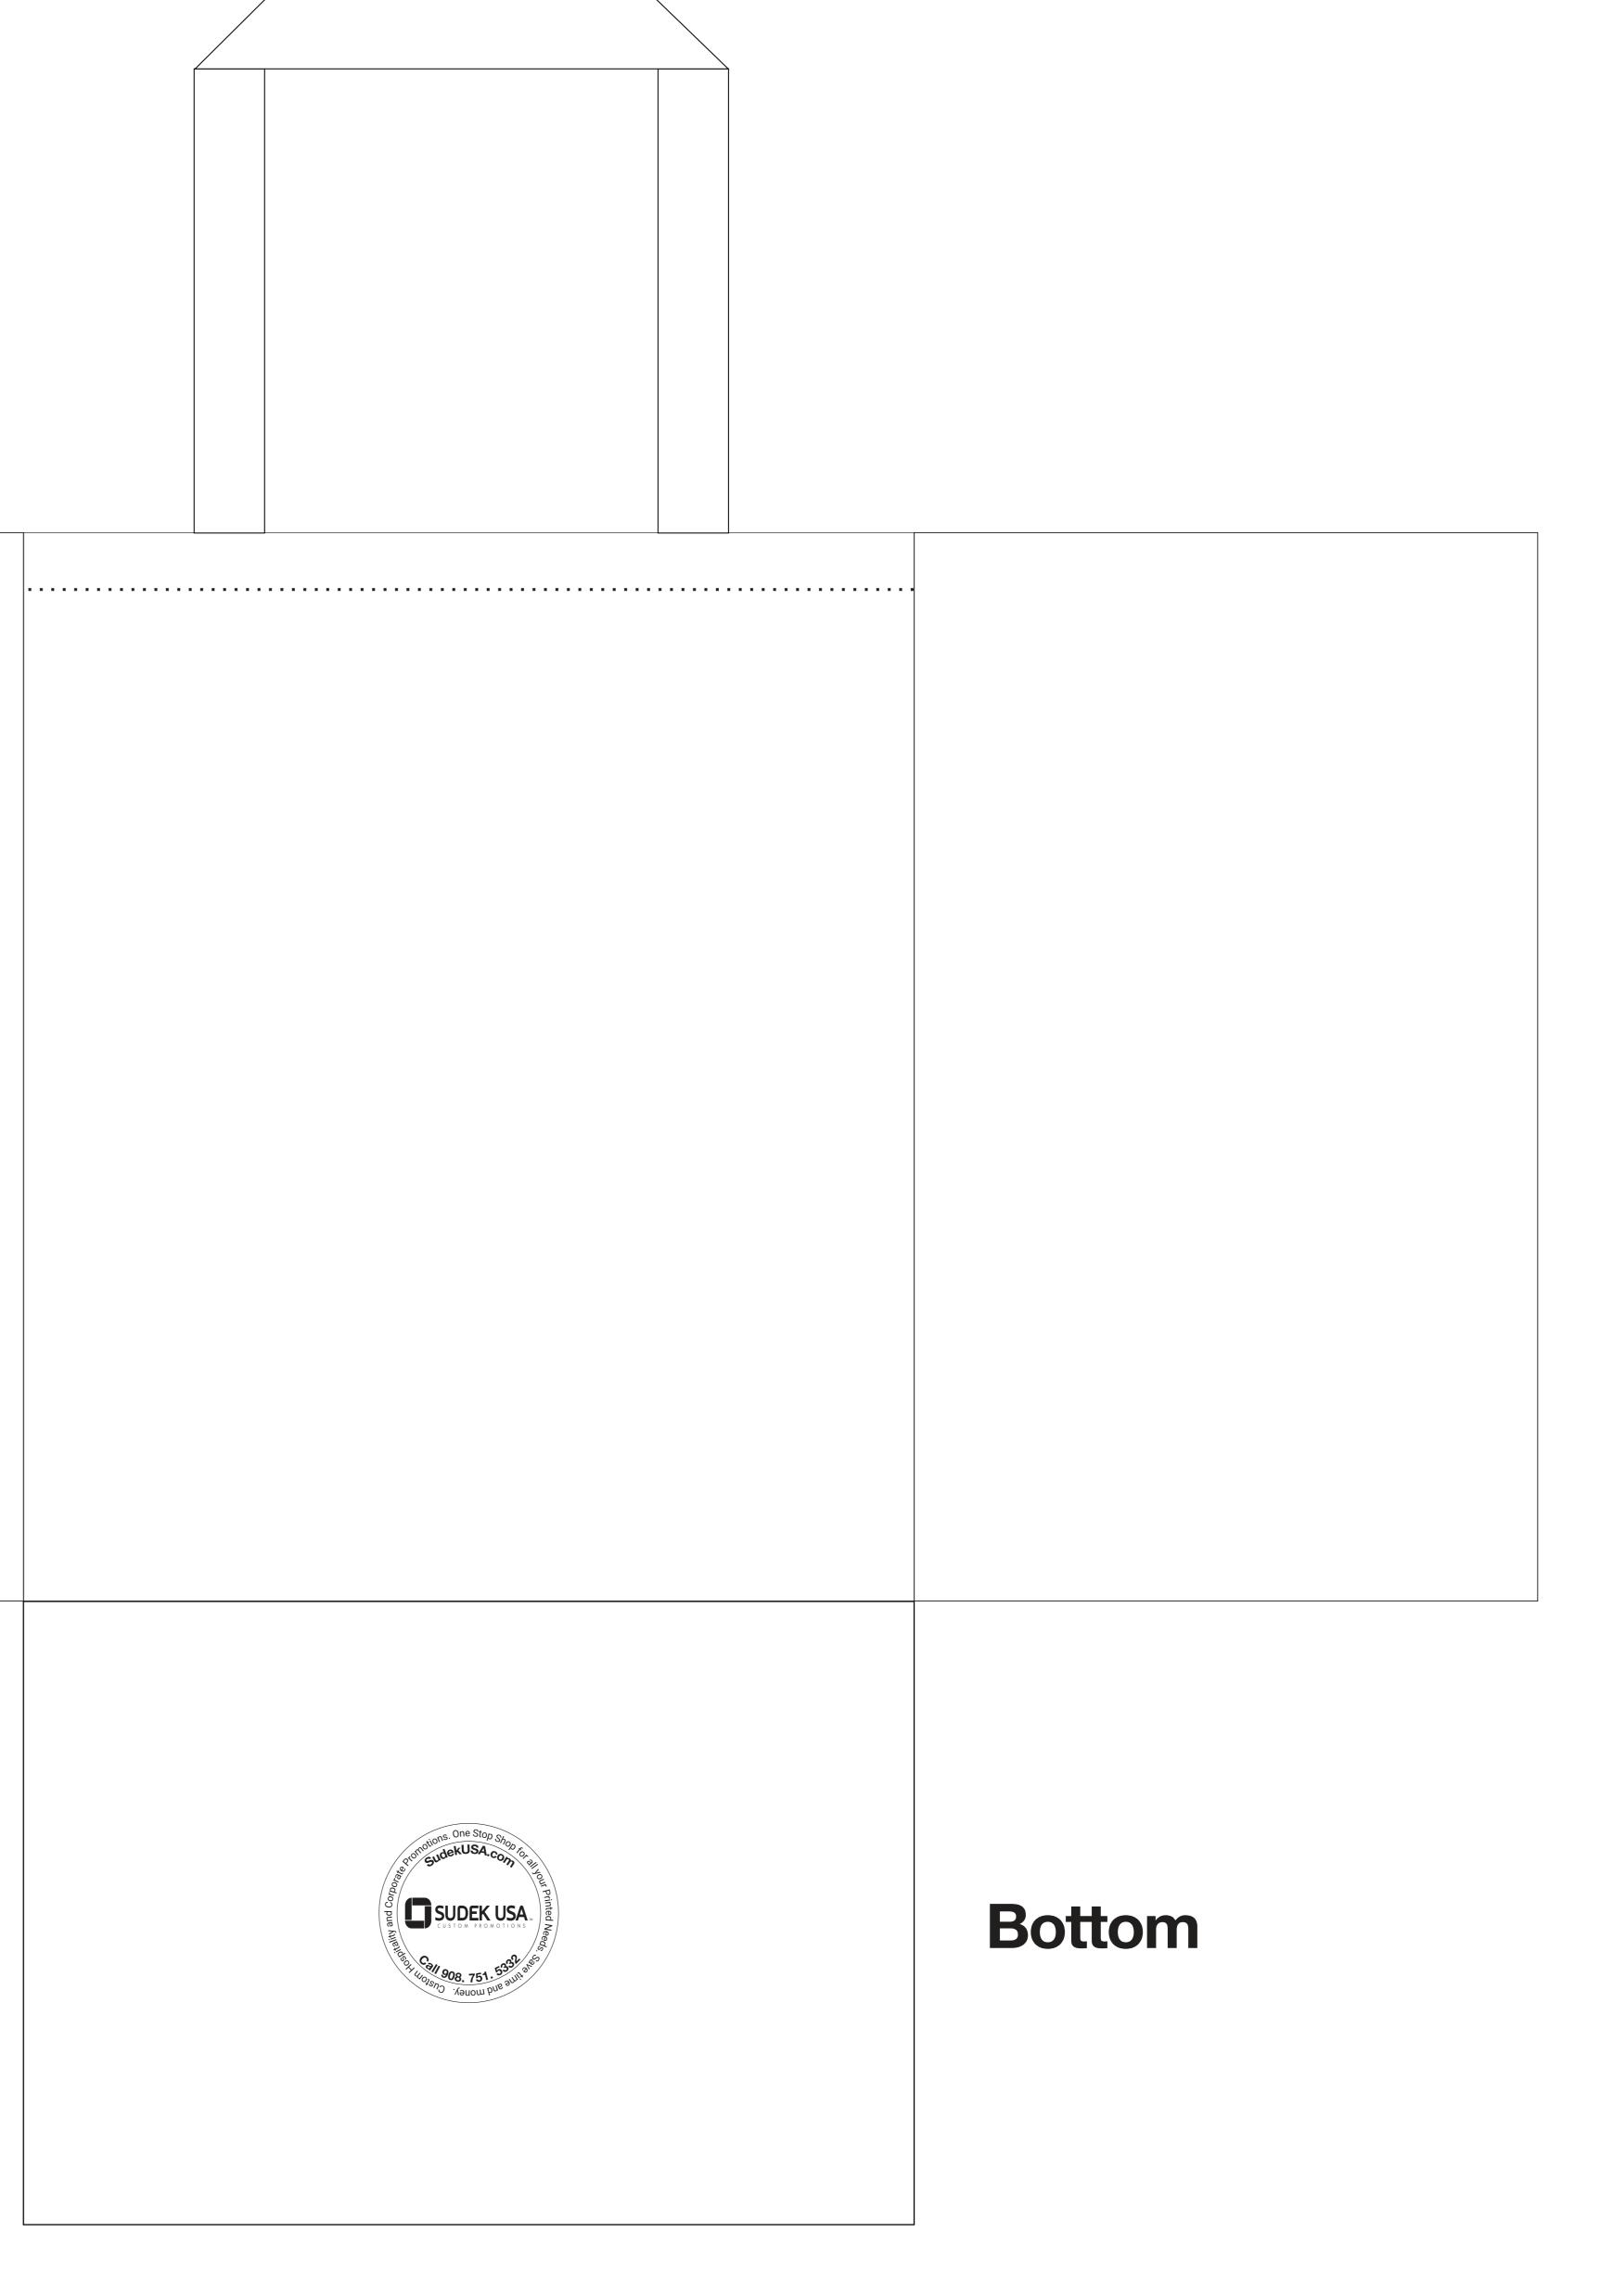

(Coated) PMS C colors converted to CMYK
- 2. Matte (Uncoated) PMS U colors converted to CMYK

## Non Woven Laminate Tote 12" x 7" x 10" Size Template





### **IMPORTANT NOTICE:**

The colors appearing on this PDF proof are not color-calibrated but represent the colors to be used on press. If there is anything wrong with these colors, do not approve this proof. Please check and double-check this proof: all colors, graphics, copy, punctuation, and spelling. It is only to be approved if all elements of your job are absolutely correct. Final correctness is your sole responsibility. Once you have approved this proof Sudek USA Inc. will not be responsible for any omissions, oversights, or errors.

| DATE:       |  |
|-------------|--|
| SIGNATURE:  |  |
| PRINT NAME: |  |
| POSITION:   |  |



Purchase 3 or more different logo products at the same time and receive a 5% discount, order 5 or more products and receive a 10% discount.

SudekUSA.com