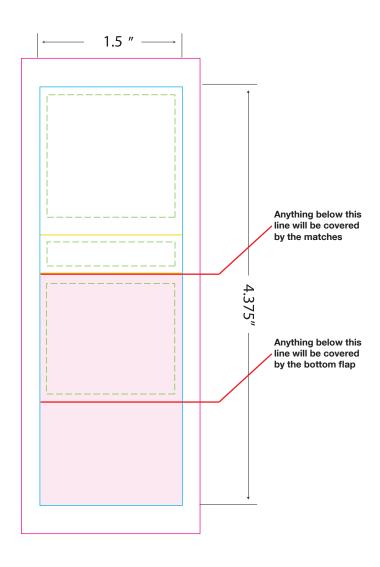

## 20 stem Stock 2 color Red and Blue Matchbook All measurements are in inches Inside could be printed in Black for an additional charge

|                                | Match tip color                                                                         | Stem Color                 |
|--------------------------------|-----------------------------------------------------------------------------------------|----------------------------|
| List PMS color below / outside | White                                                                                   | White                      |
| Stock Red                      |                                                                                         |                            |
| PMS                            | Matabbaak Finish                                                                        |                            |
| Stock Blue                     | Matchbook Finish  1. Glossy Outside (Coated) - PMS Co Matte Inside (Uncoated) - PMS U o |                            |
| Inside Black only              | Matte Iliside (O                                                                        | incoated) - Pivis O colors |
| PMS                            |                                                                                         |                            |
| Black                          |                                                                                         |                            |

## **IMPORTANT NOTICE:**

The colors appearing on this PDF proof are not color-calibrated but represent the colors to be used on press. If there is anything wrong with the colors, do not approve this proof. Please check and double-check this proof: all colors, graphics, copy, punctuation, and spelling. It is only to be approved if all elements of your job are absolutely correct. Final correctness is your sole responsibility. Once you have approved this proof, Sudek USA Inc., will not be responsible for any omissions, oversights, or errors.