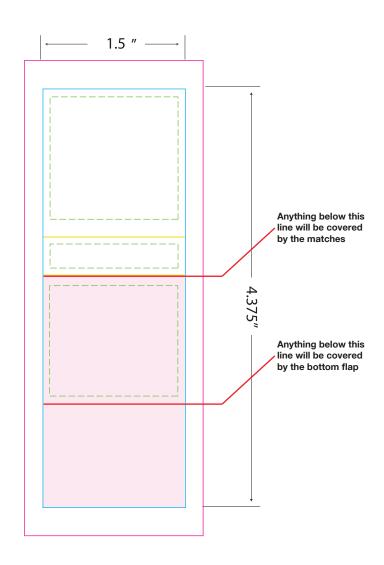

## 20 stem Stock 2 color Red and Black Matchbook All measurements are in inches Inside could be printed in Black for an additional charge

| List Pl               | MS color below / outside<br>PMS | Match tip color White                                                                              | Stem Color White |
|-----------------------|---------------------------------|----------------------------------------------------------------------------------------------------|------------------|
|                       | Stock Red  PMS  Stock Black     | Matchbook Finish  1. Glossy Outside (Coated) - PMS C colors Matte Inside (Uncoated) - PMS U colors |                  |
| Inside Black only PMS |                                 |                                                                                                    |                  |

## **IMPORTANT NOTICE:**

The colors appearing on this PDF proof are not color-calibrated but represent the colors to be used on press. If there is anything wrong with the colors, do not approve this proof. Please check and double-check this proof: all colors, graphics, copy, punctuation, and spelling. It is only to be approved if all elements of your job are absolutely correct. Final correctness is your sole responsibility. Once you have approved this proof, Sudek USA Inc., will not be responsible for any omissions, oversights, or errors.