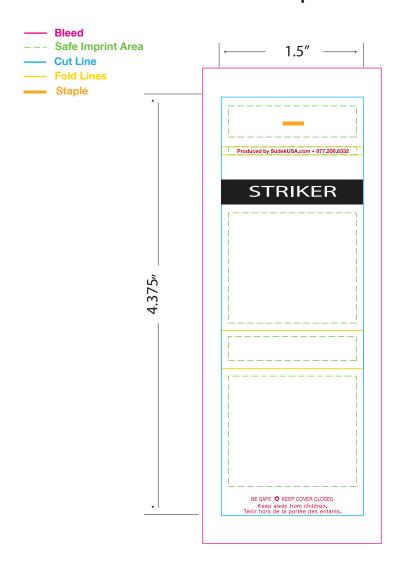

## 20 stem Stock 2 color Red and Black Matchbook All measurements are in inches Inside could be printed in Black for an additional charge

| List Pl               | MS color below / outside<br>PMS | Match tip color White                                                                              | Stem Color White |
|-----------------------|---------------------------------|----------------------------------------------------------------------------------------------------|------------------|
|                       | Stock Red  PMS  Stock Black     | Matchbook Finish  1. Glossy Outside (Coated) - PMS C colors Matte Inside (Uncoated) - PMS U colors |                  |
| Inside Black only PMS |                                 |                                                                                                    |                  |

## **IMPORTANT NOTICE:**

The colors appearing on this PDF proof are not color-calibrated but represent the colors to be used on press. If there is anything wrong with the colors, do not approve this proof. Please check and double-check this proof: all colors, graphics, copy, punctuation, and spelling. It is only to be approved if all elements of your job are absolutely correct. Final correctness is your sole responsibility. Once you have approved this proof, Sudek USA Inc., will not be responsible for any omissions, oversights, or errors.