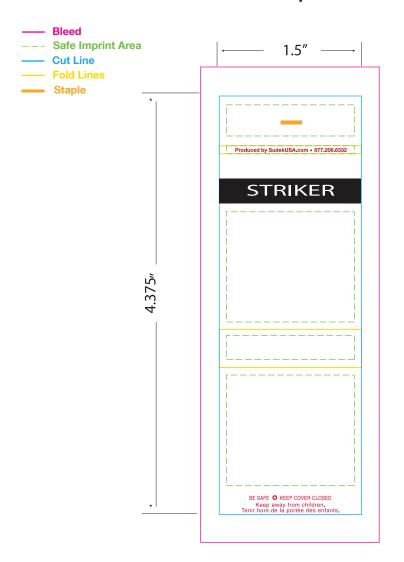

## 20 stem Stock 2 color Red and Blue Matchbook All measurements are in inches Inside could be printed in Black for an additional charge

|                                | Match tip color                                                                         | Stem Color                 |
|--------------------------------|-----------------------------------------------------------------------------------------|----------------------------|
| List PMS color below / outside | White                                                                                   | White                      |
| Stock Red                      |                                                                                         |                            |
| PMS                            | Matabbaak Finish                                                                        |                            |
| Stock Blue                     | Matchbook Finish  1. Glossy Outside (Coated) - PMS Co Matte Inside (Uncoated) - PMS U o |                            |
| Inside Black only              | Matte Iliside (O                                                                        | incoated) - Pivis O colors |
| PMS                            |                                                                                         |                            |
| Black                          |                                                                                         |                            |

## **IMPORTANT NOTICE:**

The colors appearing on this PDF proof are not color-calibrated but represent the colors to be used on press. If there is anything wrong with the colors, do not approve this proof. Please check and double-check this proof: all colors, graphics, copy, punctuation, and spelling. It is only to be approved if all elements of your job are absolutely correct. Final correctness is your sole responsibility. Once you have approved this proof, Sudek USA Inc., will not be responsible for any omissions, oversights, or errors.