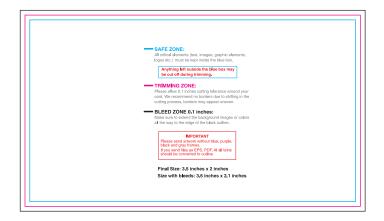

## 3.5" x 2" Ultimate 38pt. Triple Layered Thick Business Cards Stock Printed in CMYK Middle Layer Options are Black, Red, or Blue

SAFE ZONE:

All official elements (lost, images, graphic elements, logos etc.) must be sept made for but to box.

Anything left outsides the babe box may be out off during trimming.

TRIMMING ZONE:

Please allow 0.1 before outling idenance around your card. We accommend no borders due to shifting in the cutting process. bothers may appear uneven.

BLEED ZONE 0.1 inches:

Make sure to setted the backgrown dimages or colors all the way to the edge of the black outline.

BUPORTANT

Please send armount without blue, purple.

If you and this as EPR. P.P.A. All inches studied to control to outline

Final Size: 3.5 inches x 2 inches

Size with bleeds: 3.6 inches x 2.1 inches

**Back** 

**Front** 

| Finish                                 | 1                      |      |      |  |
|----------------------------------------|------------------------|------|------|--|
| X                                      | Matte -                | Dull |      |  |
| Printed in 4 color process / CMYK      |                        |      |      |  |
| X                                      | CMYK / 4 Color Process |      |      |  |
| Printed - Choose, the cost is the same |                        |      |      |  |
|                                        | Front                  |      | Back |  |
| Choose Middle Layer Color              |                        |      |      |  |
|                                        | Black                  |      |      |  |
|                                        | Red                    |      |      |  |
|                                        | Blue                   |      |      |  |