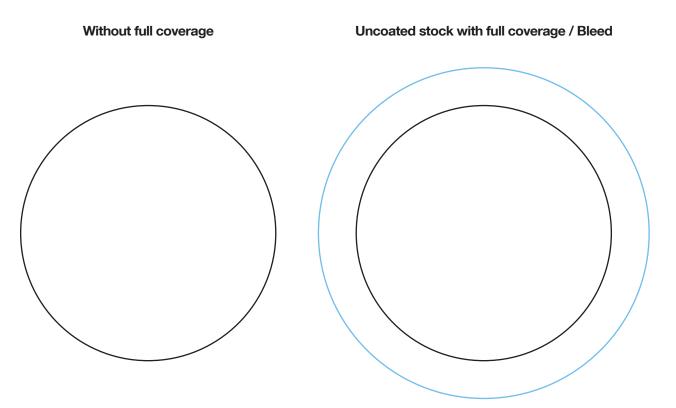

## Paper stock finish

Uncoated / Matte / Dull / PMS U Colors

Uncoated / Matte / Dull / PMS U Colors Full coverage / Bleed - Extend the art by 20 mm past the edge

Coated / Glossy / Shiny PMS C Colors Bleed is not available