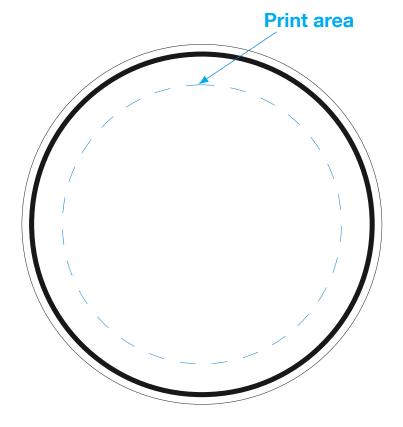

## 3.75 inch custom 7 ply cellulose coasters

The registration movement is 2 to 3 mm per color in any direction There will be a thin line on the edge of the coaster in one of your printed colors

| Please  | list Pantone PMS | S U uncoa | ated / matte colors belo | w |
|---------|------------------|-----------|--------------------------|---|
|         | PMS              |           | PMS                      |   |
|         |                  |           |                          |   |
|         | PMS              |           | PMS                      |   |
|         |                  |           |                          |   |
| Cellulo | se tissue        |           |                          |   |
| X       | 7 ply            |           |                          |   |