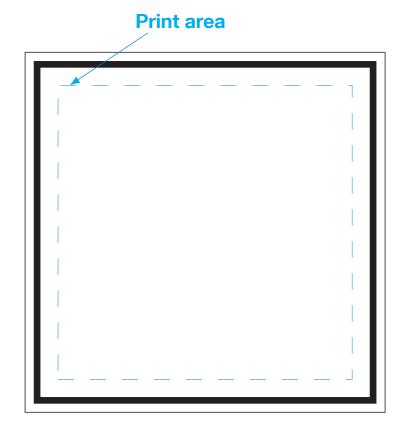

## 3.75 inch custom 7 ply cellulose coasters

The registration movement is 2 to 3 mm per color in any direction There will be a thin line on the edge of the coaster in one of your printed colors

| Please  | list Pantone PMS | S U uncoa | ated / matte colors belo | w |
|---------|------------------|-----------|--------------------------|---|
|         | PMS              |           | PMS                      |   |
|         |                  |           |                          |   |
|         | PMS              |           | PMS                      |   |
|         |                  |           |                          |   |
| Cellulo | se tissue        |           |                          |   |
| X       | 7 ply            |           |                          |   |